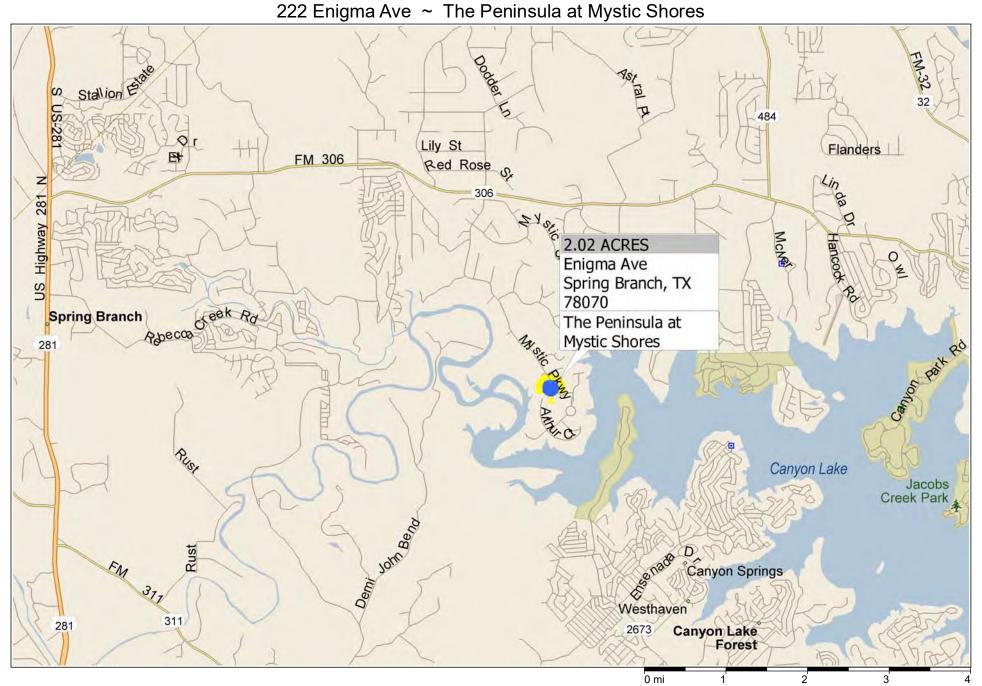

Copyright © and (P) 1988–2010 Microsoft Corporation and/or its suppliers. All rights reserved. http://www.microsoft.com/mappoint/ Certain mapping and direction data © 2010 NAVTEQ. All rights reserved. The Data for areas of Canada includes information taken with permission from Canadian authorities, including: © Her Majesty the Queen in Right of Canada, © Queen's Printer for Ontario. NAVTEQ and NAVTEQ ON BOARD are trademarks of NAVTEQ. © 2010 Tele Atlas North America, Inc. All rights reserved. Tele Atlas and Tele Atlas North America are trademarks of Tele Atlas, Inc. © 2010 by Applied Geographic Systems. All rights reserved.

## 2.02 ACRES 222 Enigma Ave COMAL County ~ The Peninsula at Mystic Shores/