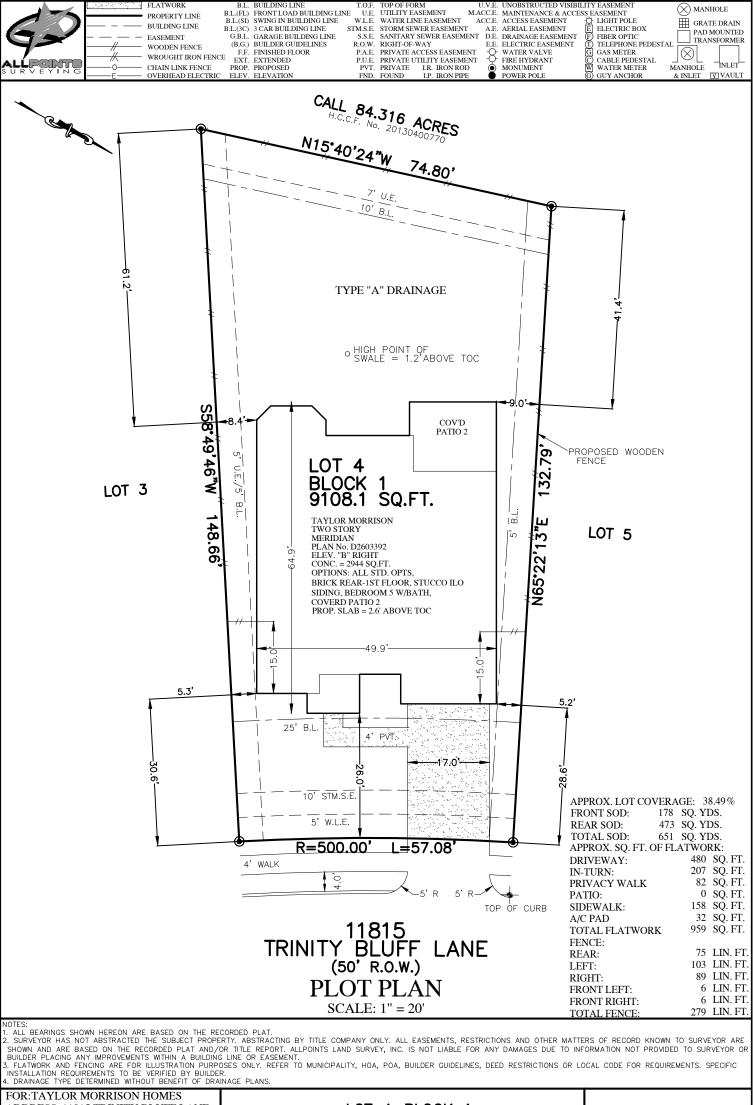

| FOR:TAYLOR MORE<br>ADDRESS: 11815 TRI<br>ALLPOINTS JOB#: T<br>G.F.:<br>JOB:                              | INITY BLUFF LANE |
|----------------------------------------------------------------------------------------------------------|------------------|
| FLOOD ZONE:X SHADED                                                                                      |                  |
| COMMUNITY PANEL:<br>48201C0410M                                                                          |                  |
| EFFECTIVE DATE: 10/16/2013                                                                               |                  |
| LOMR:                                                                                                    | DATE:            |
| "THIS INFORMATION IS BASED ON GRAPHIC PLOTTING. WE DO NOT ASSUME RESPONSIBILITY FOR EXACT DETERMINATION" |                  |

LOT 4, BLOCK 1, ALDER TRAILS, SECTION 2, FILM CODE NO. 669242, MAP RECORDS HARRIS COUNTY, TEXAS

taylor morrison

MANHOLE

©2019, ALLPOINTS LAND SURVEY, INC All Rights Reserved.

ALLPOINTS LAND SURVEY, INC. - 1515 WITTE ROAD - HOUSTON, TEXAS 77080 - PHONE: 713-468-7707 - T.B.P.L.S. # 10122600