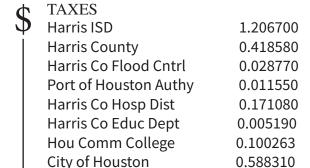

real estate makrets in Houston. When fully developed, this 8-acre gated community will boast 84 homesites, a fully fenced 2 acre trail system with sidewalks and feature native trees that meander through the development. Just minutes to the new Railway Heights, Galleria, Memorial Park and the Heights.

Free yourself from long communtes and embrace a low maintenance and laidback lifestyle.





## HOMEOWNER'S ASSOCIATION

Annual HOA Dues: \$1750 per yr

Includes:

Front yard water and maintenance Waste management and beautification of common areas



#### **UTILITIES**

Electric (Your choice): Champion Energy - 877-653-5090

Phone/Cable/Internet: Xfinity - 844-617-6568 Fiber ATT Uverse - 844-383-4389 Direct TV - 844-978-8722

Water/Trash/Recycling Collection: City of Houston - 713-371-1400



**Total Tax Rate** 



# EDUCATION

Sinclair Elementary School - Pre-K - 5th (713) 867-5161

Black Middle School - 6th - 8th (713) 613-2505

Waltrip High School - 9th - 12th (713) 688-1361



### LOCAL GOVERNMENT Emergency - 911

Houston Police Department 832-394-0100

Houston Fire Department No. 62 832-394-6700

US Post Office (closest) 713-861-8535 1300 W 19th St, Houston, Tx 77008

US Post Office (to get keys) 800-275-8777 8000 Long Point Rd, Houston Tx 77055

2.530513