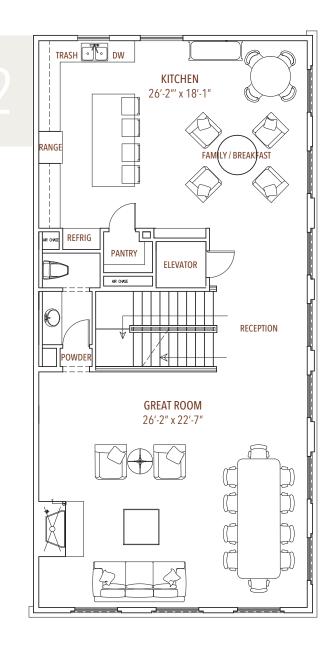

## LEVEL 2: 12' Ceilings

Large living spaces, dedicated breakfast space or/ second living, Great Room living space with a large dining space

Beautiful details surround the Heat & Glow fireplace in the great room

Filled with light with 12 windows in the second floor open living space including the grand 9' foot windows

White Oak Custom Cabinetry in Powder Bath

Large Island Kitchen featuring Bertazzoni ® Appliances Custom designed Wine nook