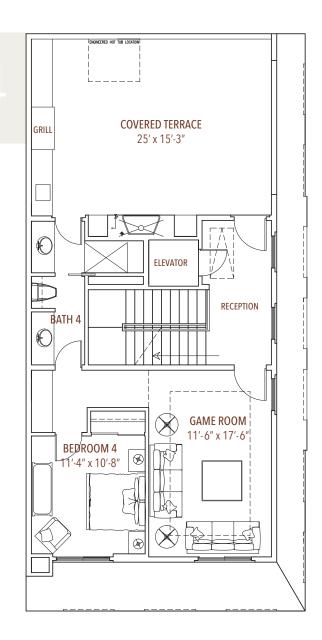

## LEVEL 4: 9' Ceilings

Double Lavatory Bath with separating doors, can be used as a dedicated hot-tub bath with access from the Covered Terrace

Unobstructed downtown views from the rear covered terrace featuring a complete wood paneled ceiling and an outdoor fireplace

Game Room off of the 4th level reception

4th floor bedroom which can be used as an Office/Library