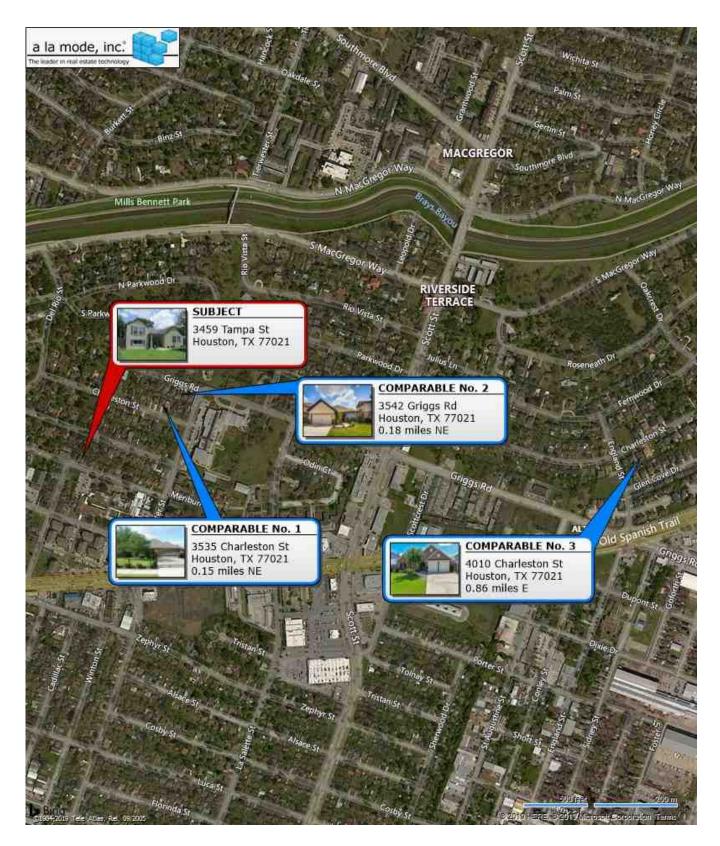

#### **DESCRIPTION**

Lender: Client: Tirey Counts

Purchaser/Borrower: NA

Property Address: 3459 Tampa St

City: Houston

County: Harris State: TX Zip: 77021

Legal Description: Lot 15, Block 1, Woodrow KM:533G