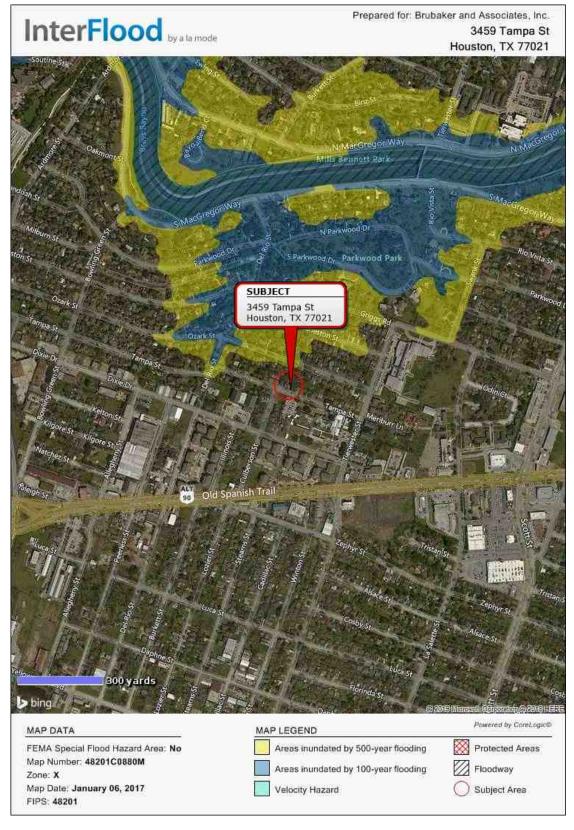

#### **DESCRIPTION**

Lender: Client: Tirey Counts

Purchaser/Borrower: NA

Property Address: 3459 Tampa St

City: Houston

County: Harris State: TX Zip: 77021

Legal Description: Lot 15, Block 1, Woodrow KM:533G