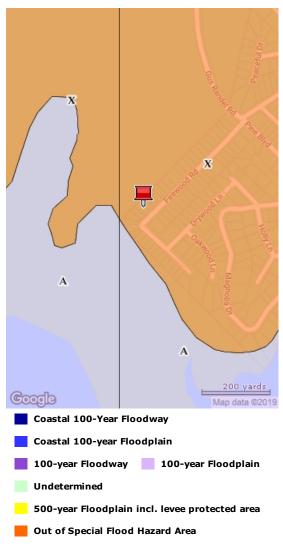

| \$4,800<br>2019<br>\$87<br>-\$8<br>-8.44%<br>Tax Amount<br>\$24.09<br>\$52.70<br>\$5.58<br>\$4.80                                   | \$4,900<br>2018<br>\$95<br>-\$2<br>-2.21%<br>Tax Type<br>Actual<br>Actual<br>Actual<br>Actual                                                                                                                                       | 2017<br>\$97<br>Tax Rate<br>.5018<br>1.098<br>.1162<br>.1                                         |

Flood Code Description: Zone X-An Area That Is Determined To Be Outside The 100- And 500-Year Floodplains.



This map/report was produced using multiple sources. It is provided for informational purposes only. This map/report should not be relied upon by any third parties. It is not intended to satisfy any regulatory guidelines and should not be used for this or any other purpose.