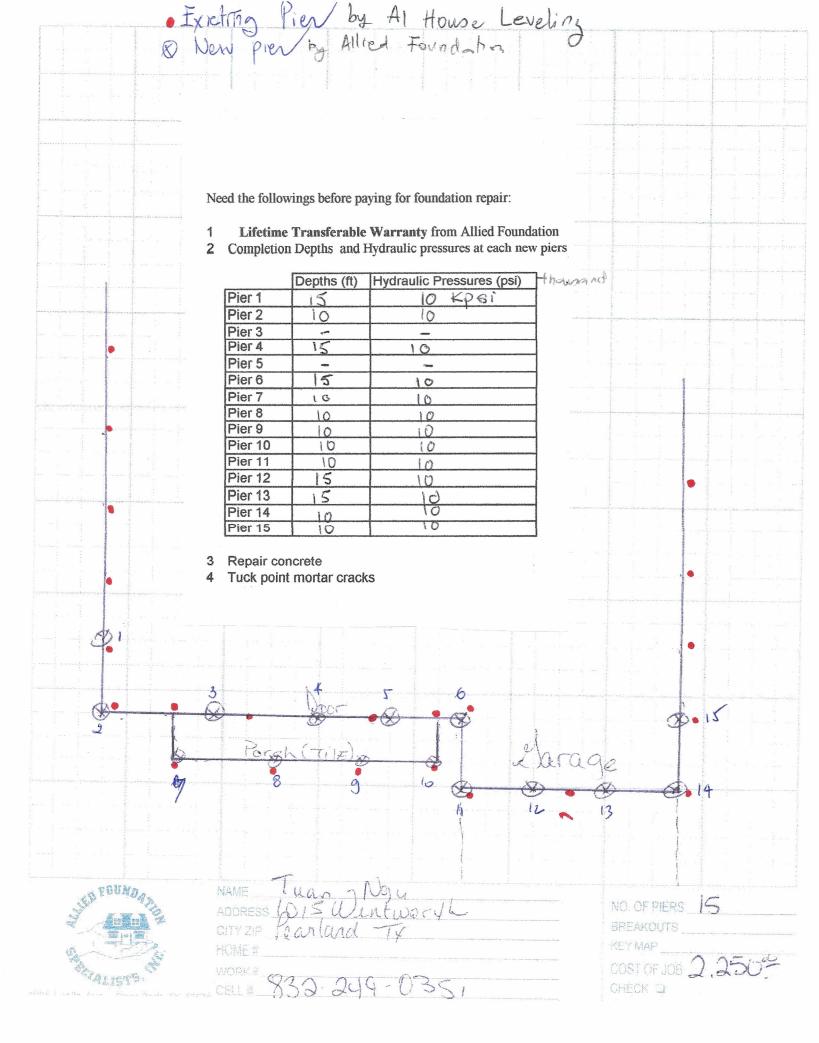

## ALLIED FOUNDATION SPECIALISTS, INC. \*WARRANTY\*

Allied Foundation Specialists has placed: () /3 Ext. Driven Concrete Picrs around the perimeter of the structure located at: <u>1015</u> wentworth, <u>Pearlanel</u> TK.

Allied Foundation Specialists issues an unconditional Life Time Service Agreement effective: <u>9-10-13</u>.

This warranty is completely transferable to any and all future owners of this home, provided no major structural changes have been made.

In the event any adjustment is required at a later day, it will be done at no cost to the homeowner where our piers are currently installed.

It is noted that the company is responsible for the foundation alone. No other part of the structure, interior and exterior is covered under this agreement. This includes sheetrock, doors/door frames, flooring of any type, grout mortar on the exterior, etc.....