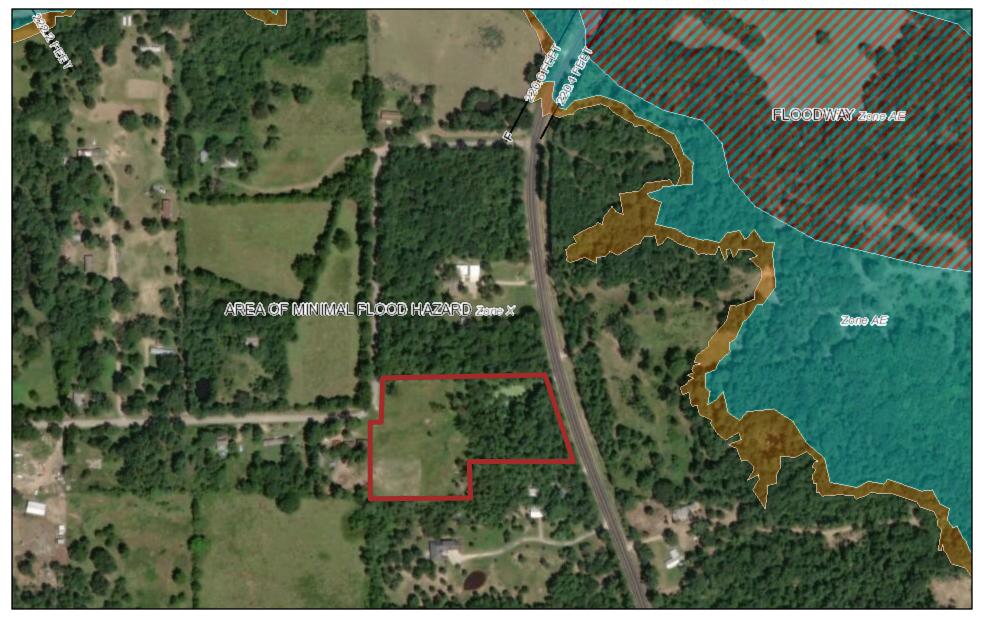

## 5 Ac FM 149 Flood Plain

## 11/20/2019, 11:17:26 AM

Flood Hazard Zones

1% Annual Chance Flood Hazard

Special Floodway

Regulatory Floodway

Area of Undetermined Flood Hazard

1:3,895 0 0.03 0.07 0.13 mi └──*i*──*i*└──*i*└──*i*└──*i*──*i*─ 0 0.05 0.1 0.2 km

0.2% Annual Chance Flood Hazard