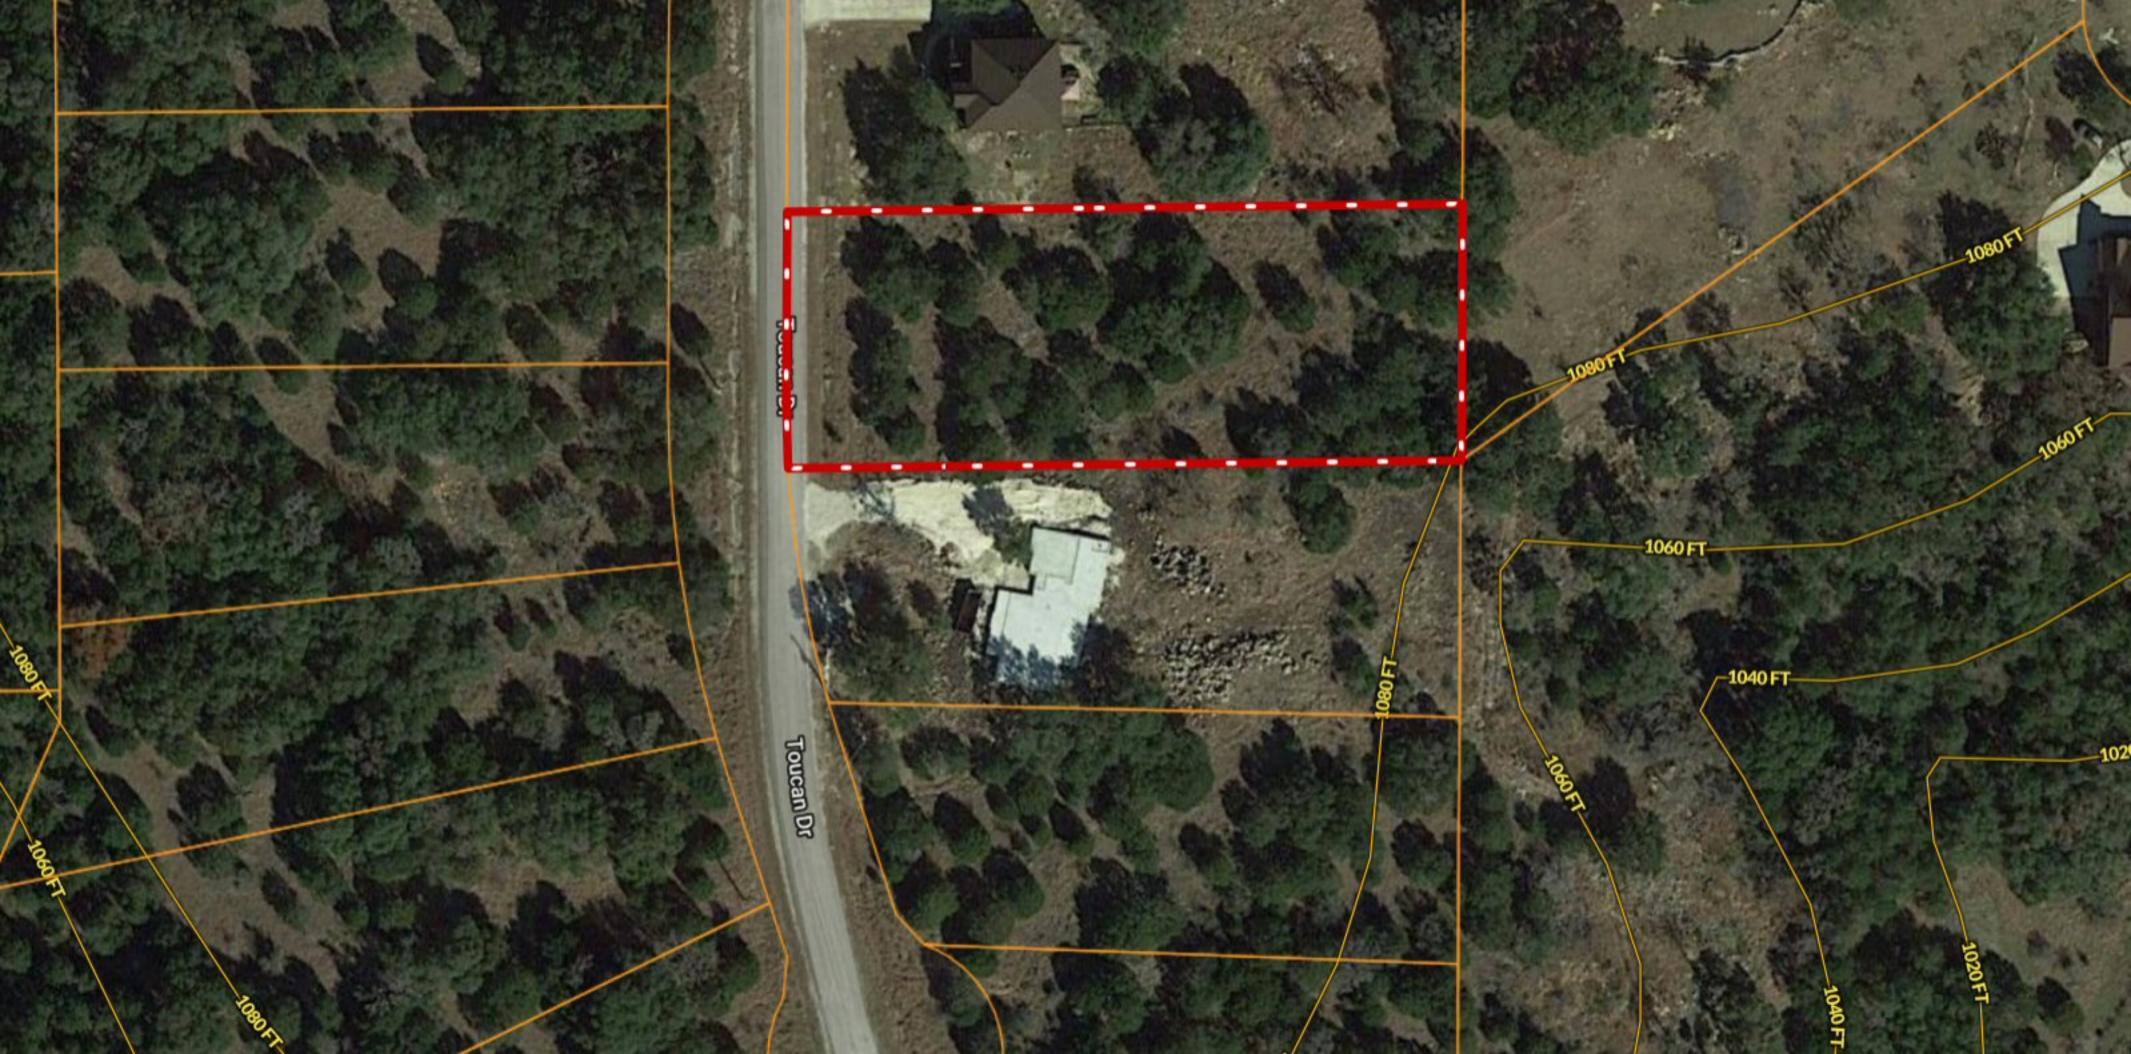

## \* ONE ACRE \* 343 Toucan Dr ~ Mystic Shores

Copyright © and (P) 1988–2010 Microsoft Corporation and/or its suppliers. All rights reserved. http://www.microsoft.com/mappoint/
Certain mapping and direction data © 2010 NAVTEQ. All rights reserved. The Data for areas of Canada includes information taken with permission from Canadian authorities, including: © Her Majesty the Queen in Right of Canada, © Queen's Printer for Ontario. NAVTEQ and
NAVTEQ ON BOARD are trademarks of NAVTEQ. © 2010 Tele Atlas North America, Inc. All rights reserved. Tele Atlas and Tele Atlas North America are trademarks of Tele Atlas, Inc. © 2010 by Applied Geographic Systems. All rights reserved.