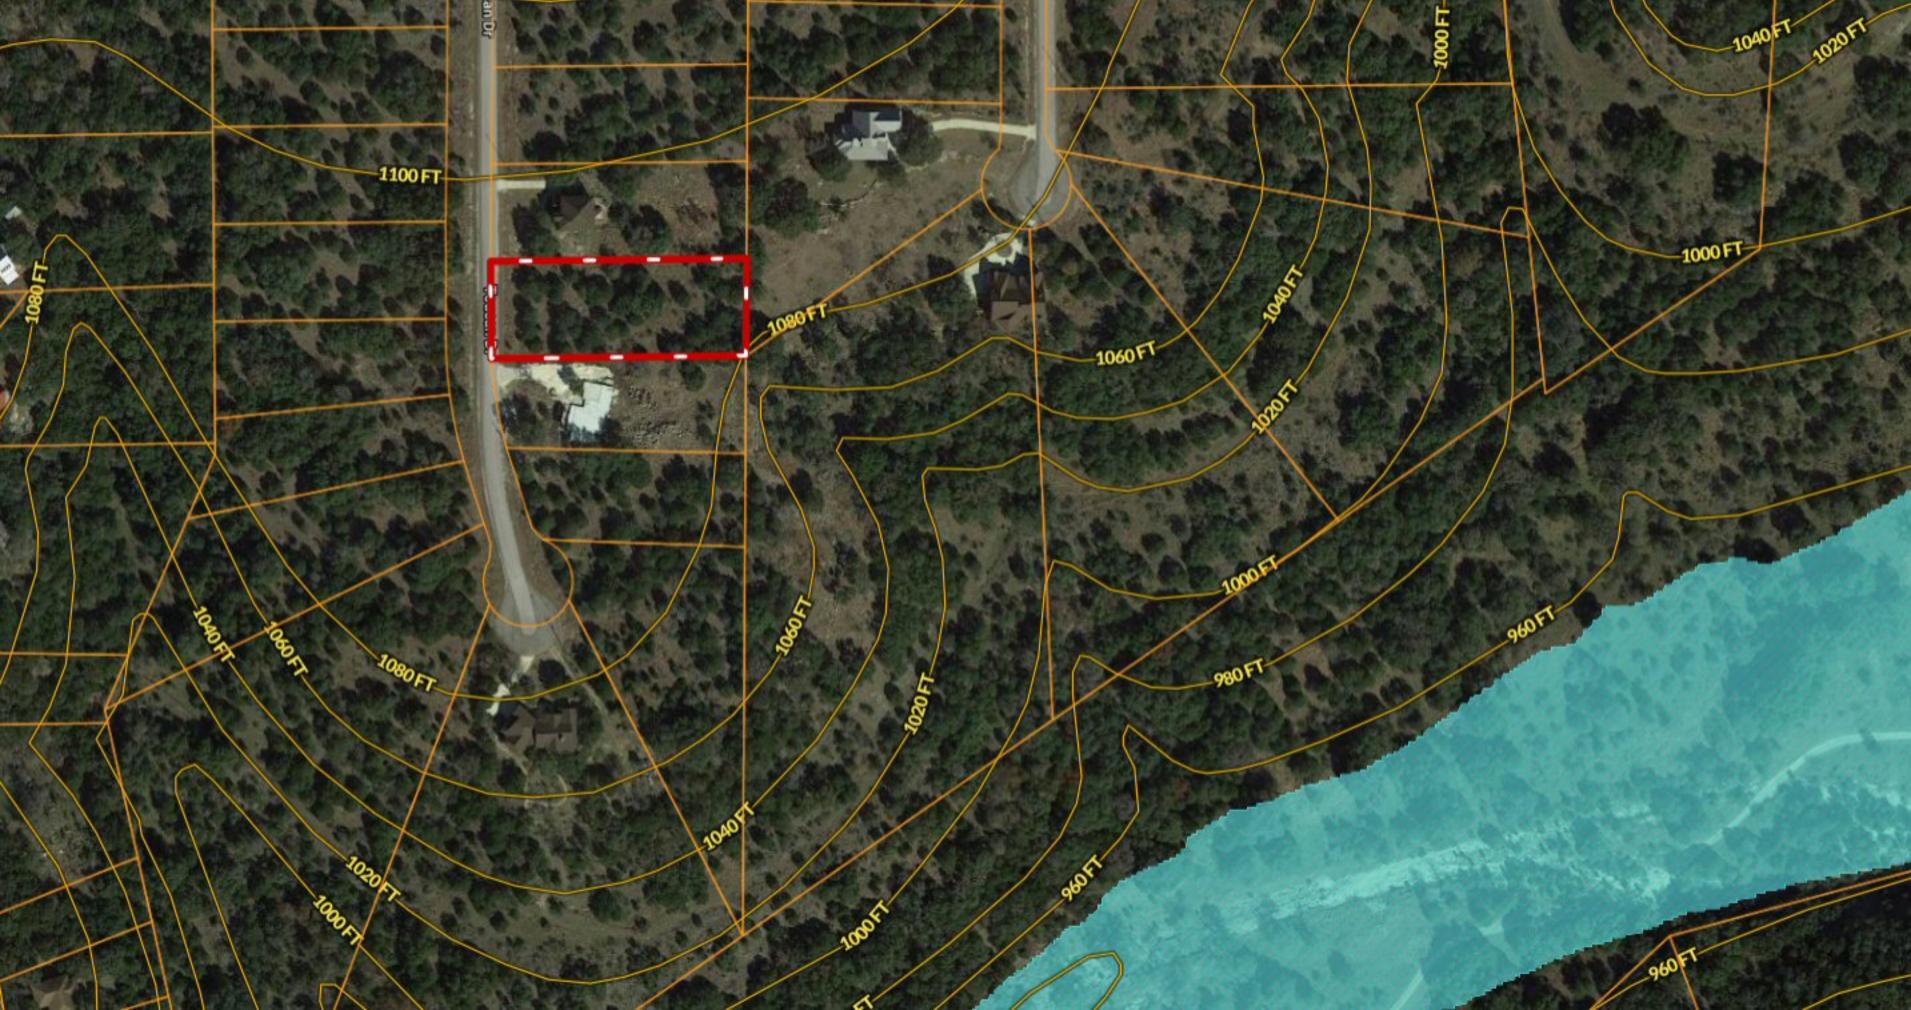

## \* ONE ACRE \* 343 Toucan Dr ~ Mystic Shores

Copyright © and (P) 1988–2010 Microsoft Corporation and/or its suppliers. All rights reserved. http://www.microsoft.com/mappoint/
Certain mapping and direction data © 2010 NAVTEQ. All rights reserved. The Data for areas of Canada includes information taken with permission from Canadian authorities, including: © Her Majesty the Queen in Right of Canada, © Queen's Printer for Ontario. NAVTEQ and
NAVTEQ ON BOARD are trademarks of NAVTEQ. © 2010 Tele Atlas North America, Inc. All rights reserved. Tele Atlas and Tele Atlas North America are trademarks of Tele Atlas, Inc. © 2010 by Applied Geographic Systems. All rights reserved.