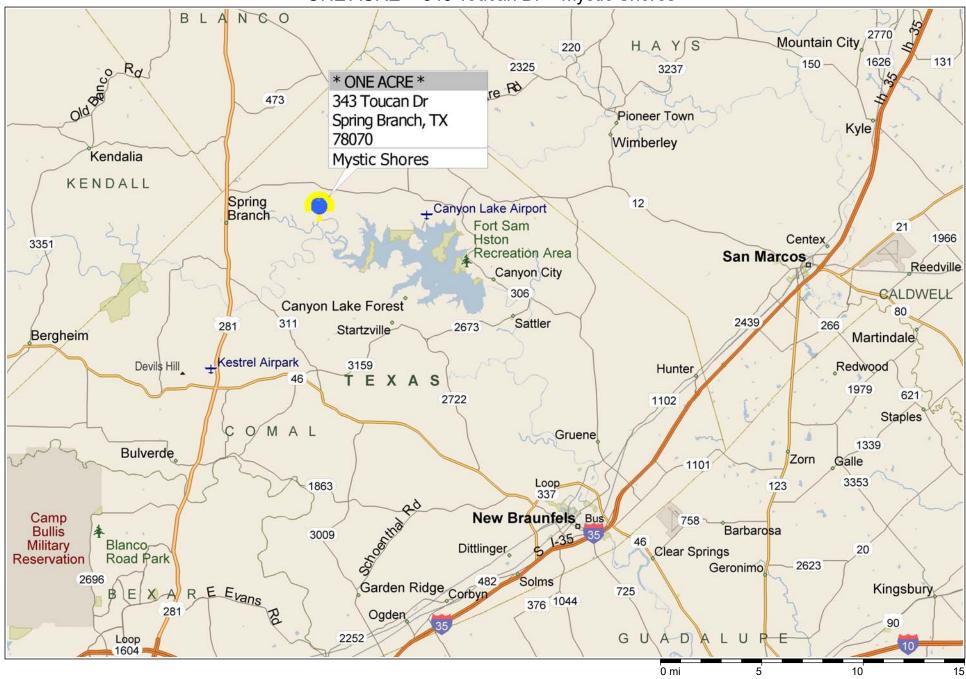

## \* ONE ACRE \* 343 Toucan Dr ~ Mystic Shores

Copyright © and (P) 1988–2010 Microsoft Corporation and/or its suppliers. All rights reserved. http://www.microsoft.com/mappoint/
Certain mapping and direction data © 2010 NAVTEQ. All rights reserved. The Data for areas of Canada includes information taken with permission from Canadian authorities, including: © Her Majesty the Queen in Right of Canada, © Queen's Printer for Ontario. NAVTEQ and
NAVTEQ ON BOARD are trademarks of NAVTEQ. © 2010 Tele Atlas North America, Inc. All rights reserved. Tele Atlas and Tele Atlas North America are trademarks of Tele Atlas, Inc. © 2010 by Applied Geographic Systems. All rights reserved.