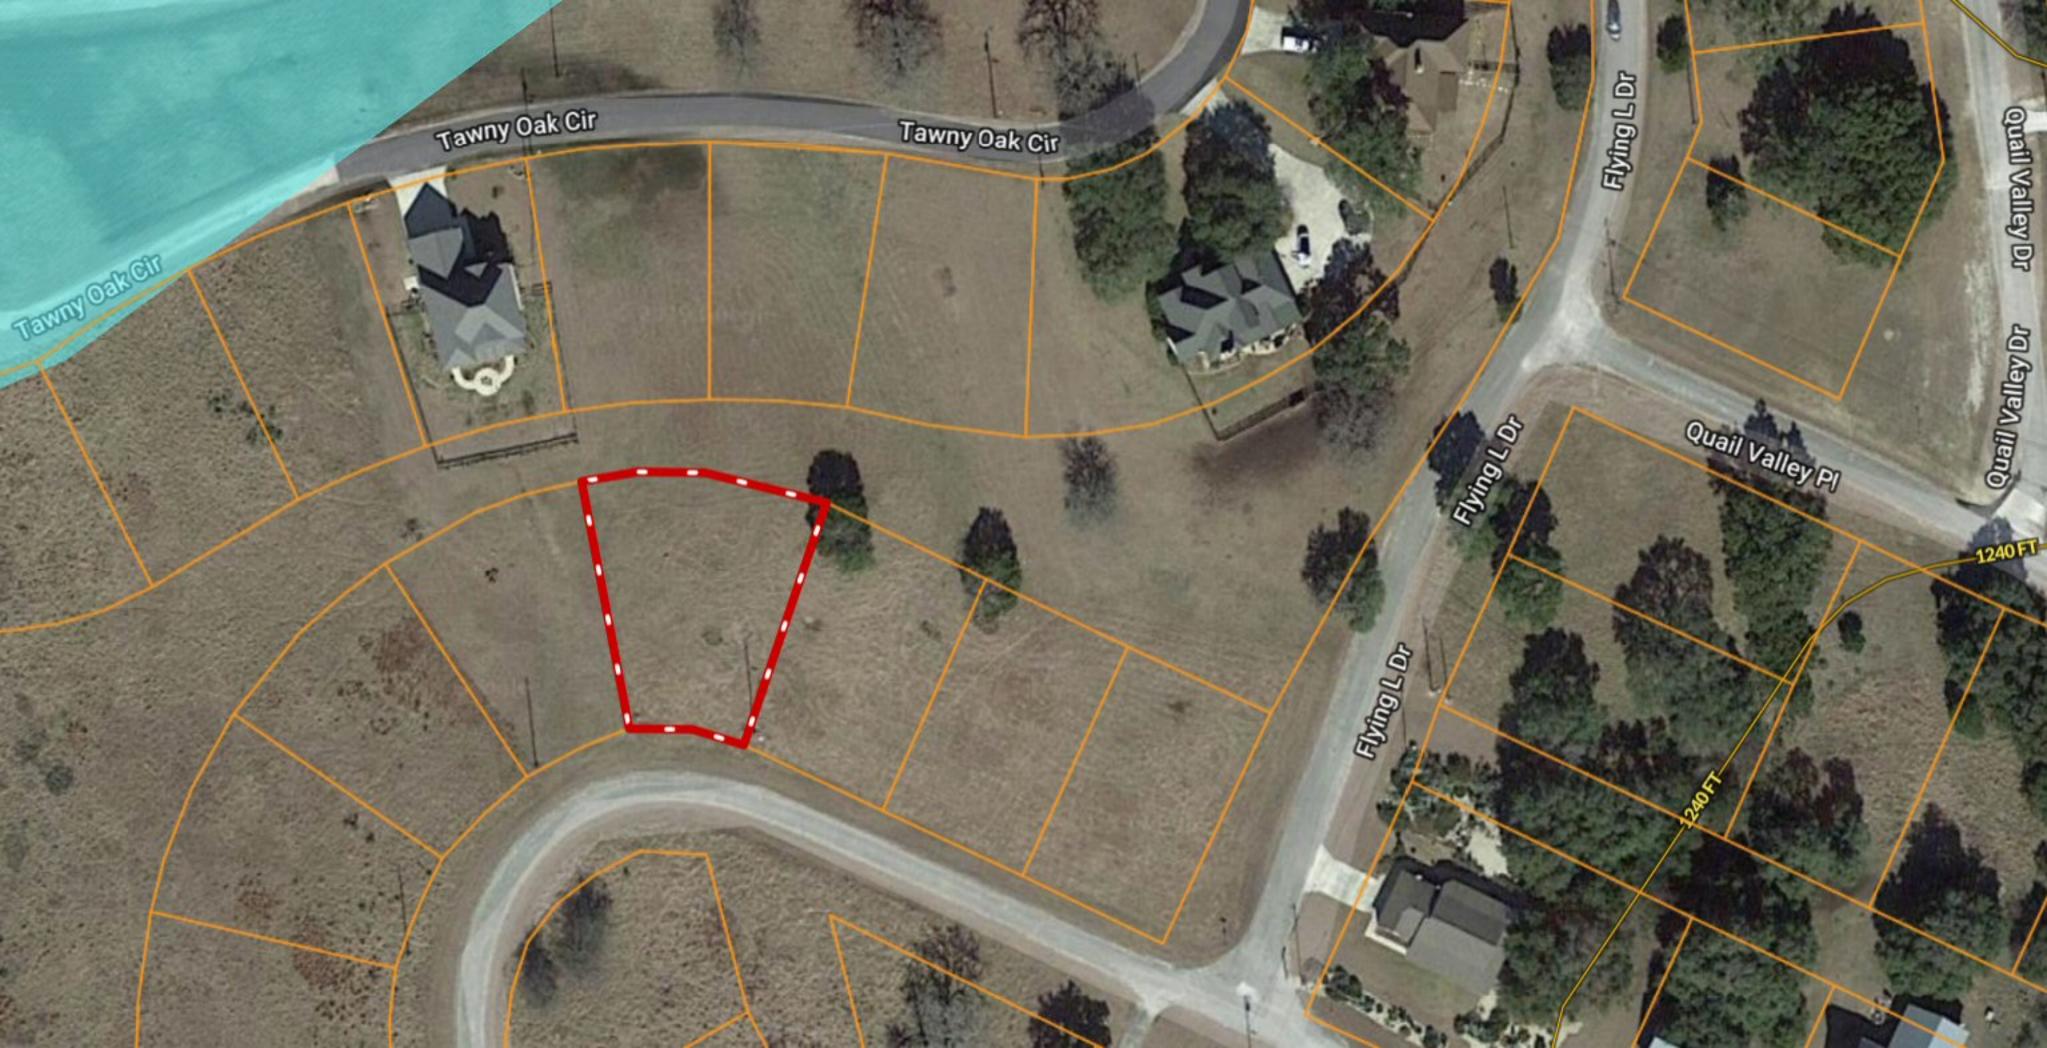

## 0.3-ac Flying L Ranch ~ Lot 34 Brown Saddle Circle, Bandera TX

Copyright © and (P) 1988–2010 Microsoft Corporation and/or its suppliers. All rights reserved. http://www.microsoft.com/mappoint/
Certain mapping and direction data © 2010 NAVTEQ. All rights reserved. The Data for areas of Canada includes information taken with permission from Canadian authorities, including: © Her Majesty the Queen in Right of Canada, © Queen's Printer for Ontario. NAVTEQ and
NAVTEQ ON BOARD are trademarks of NAVTEQ. © 2010 Tele Atlas North America, Inc. All rights reserved. The Atlas and Tele Atlas North America are trademarks of Tele Atlas, Inc. © 2010 by Applied Geographic Systems, All rights reserved.