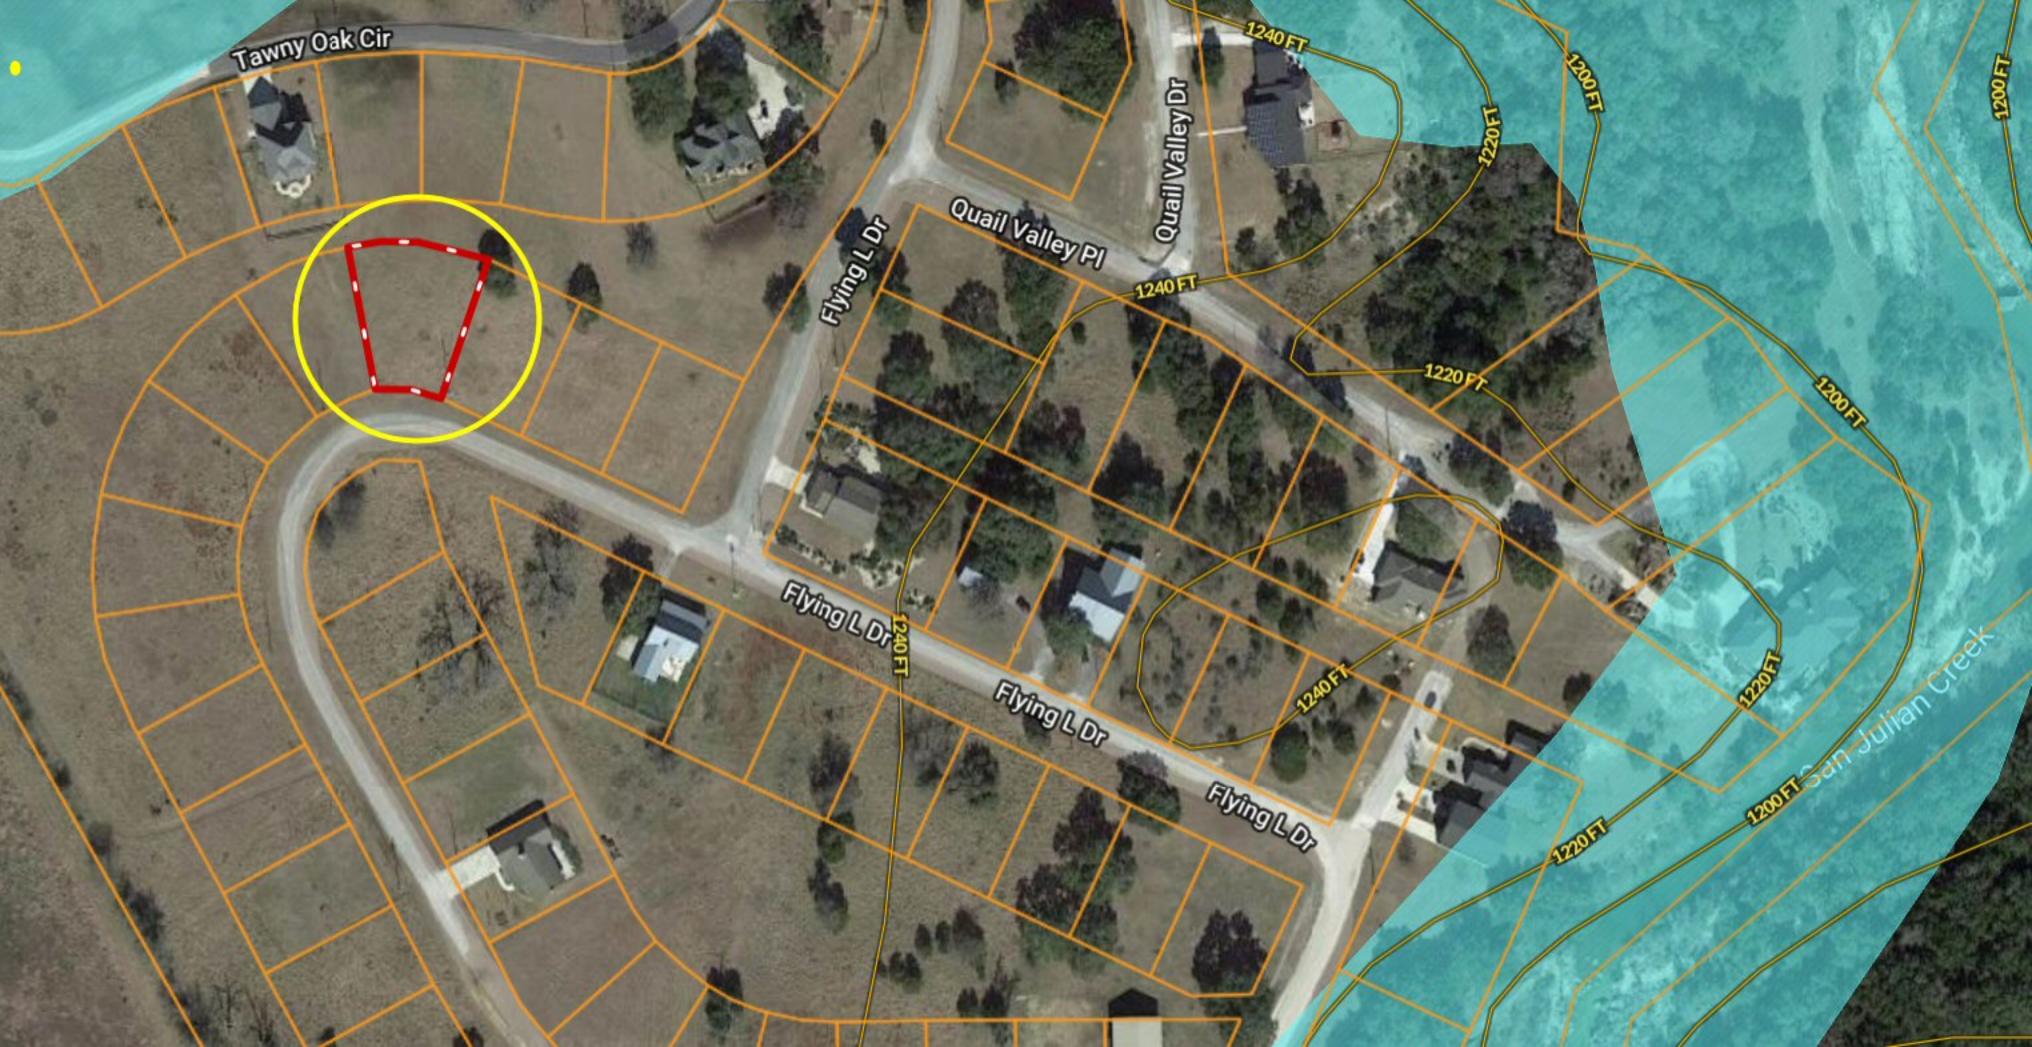

## 0.3-ac Flying L Ranch ~ Lot 34 Brown Saddle Circle, Bandera TX

Copyright © and (P) 1988–2010 Microsoft Corporation and/or its suppliers. All rights reserved. http://www.microsoft.com/mappoint/
Certain mapping and direction data © 2010 NAVTEQ. All rights reserved. The Data for areas of Canada includes information taken with permission from Canadian authorities, including: © Her Majesty the Queen in Right of Canada, © Queen's Printer for Ontario. NAVTEQ and
NAVTEQ ON BOARD are trademarks of NAVTEQ. © 2010 Tele Atlas North America, Inc. All rights reserved. The Atlas and Tele Atlas North America are trademarks of Tele Atlas, Inc. © 2010 by Applied Geographic Systems, All rights reserved.