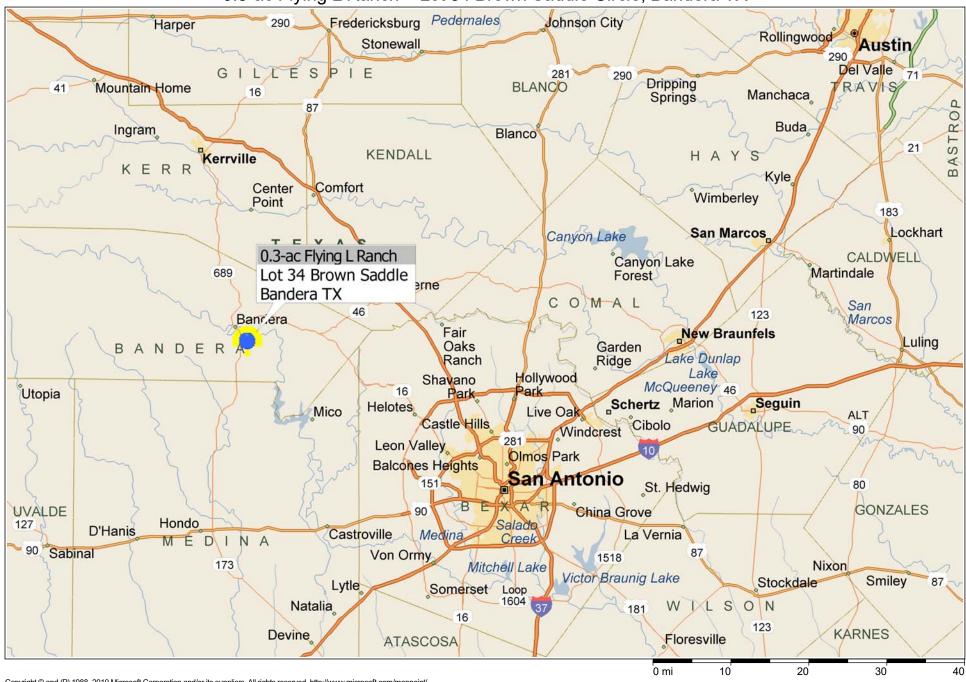

## 0.3-ac Flying L Ranch ~ Lot 34 Brown Saddle Circle, Bandera TX

Copyright © and (P) 1988–2010 Microsoft Corporation and/or its suppliers. All rights reserved. http://www.microsoft.com/mappoint/
Certain mapping and direction data © 2010 NAVTEQ. All rights reserved. The Data for areas of Canada includes information taken with permission from Canadian authorities, including: © Her Majesty the Queen in Right of Canada, © Queen's Printer for Ontario. NAVTEQ and
NAVTEQ ON BOARD are trademarks of NAVTEQ. © 2010 Tele Atlas North America, Inc. All rights reserved. The Atlas and Tele Atlas North America are trademarks of Tele Atlas, Inc. © 2010 by Applied Geographic Systems, All rights reserved.