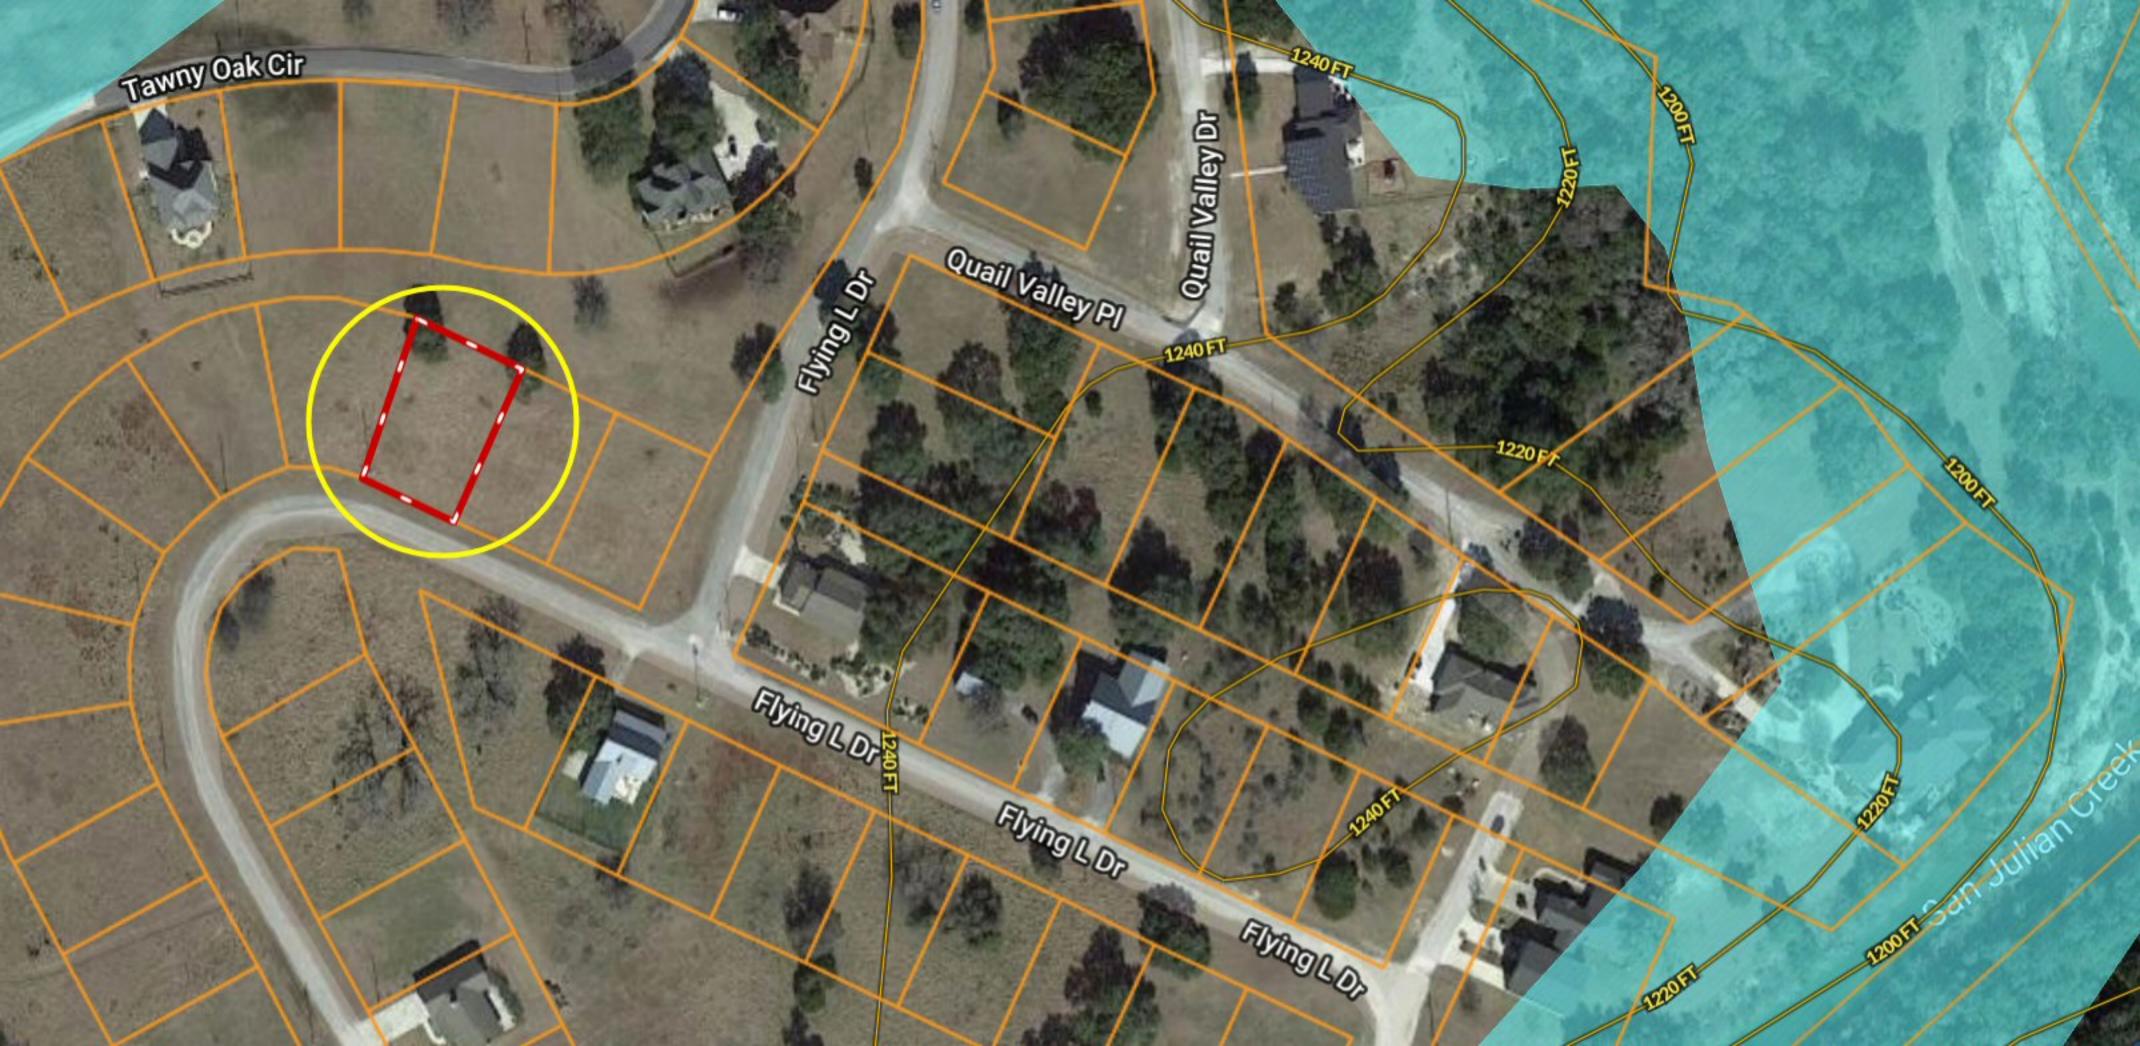

## 0.25-ac Flying L Ranch ~ Lot 35 Brown Saddle Circle, Bandera TX

Copyright © and (P) 1988–2010 Microsoft Corporation and/or its suppliers. All rights reserved. http://www.microsoft.com/mappoint/

Certain mapping and direction data © 2010 NAVTEQ. All rights reserved. The Data for areas of Canada includes information taken with permission from Canadian authorities, including: © Her Majesty the Queen in Right of Canada, © Queen's Printer for Ontario. NAVTEQ and NAVTEQ ON BOARD are trademarks of NAVTEQ. © 2010 Tele Atlas North America, Inc. All rights reserved. Tele Atlas and Tele Atlas North America are trademarks of Tele Atlas, inc. © 2010 by Applied Geographic Systems. All rights reserved.