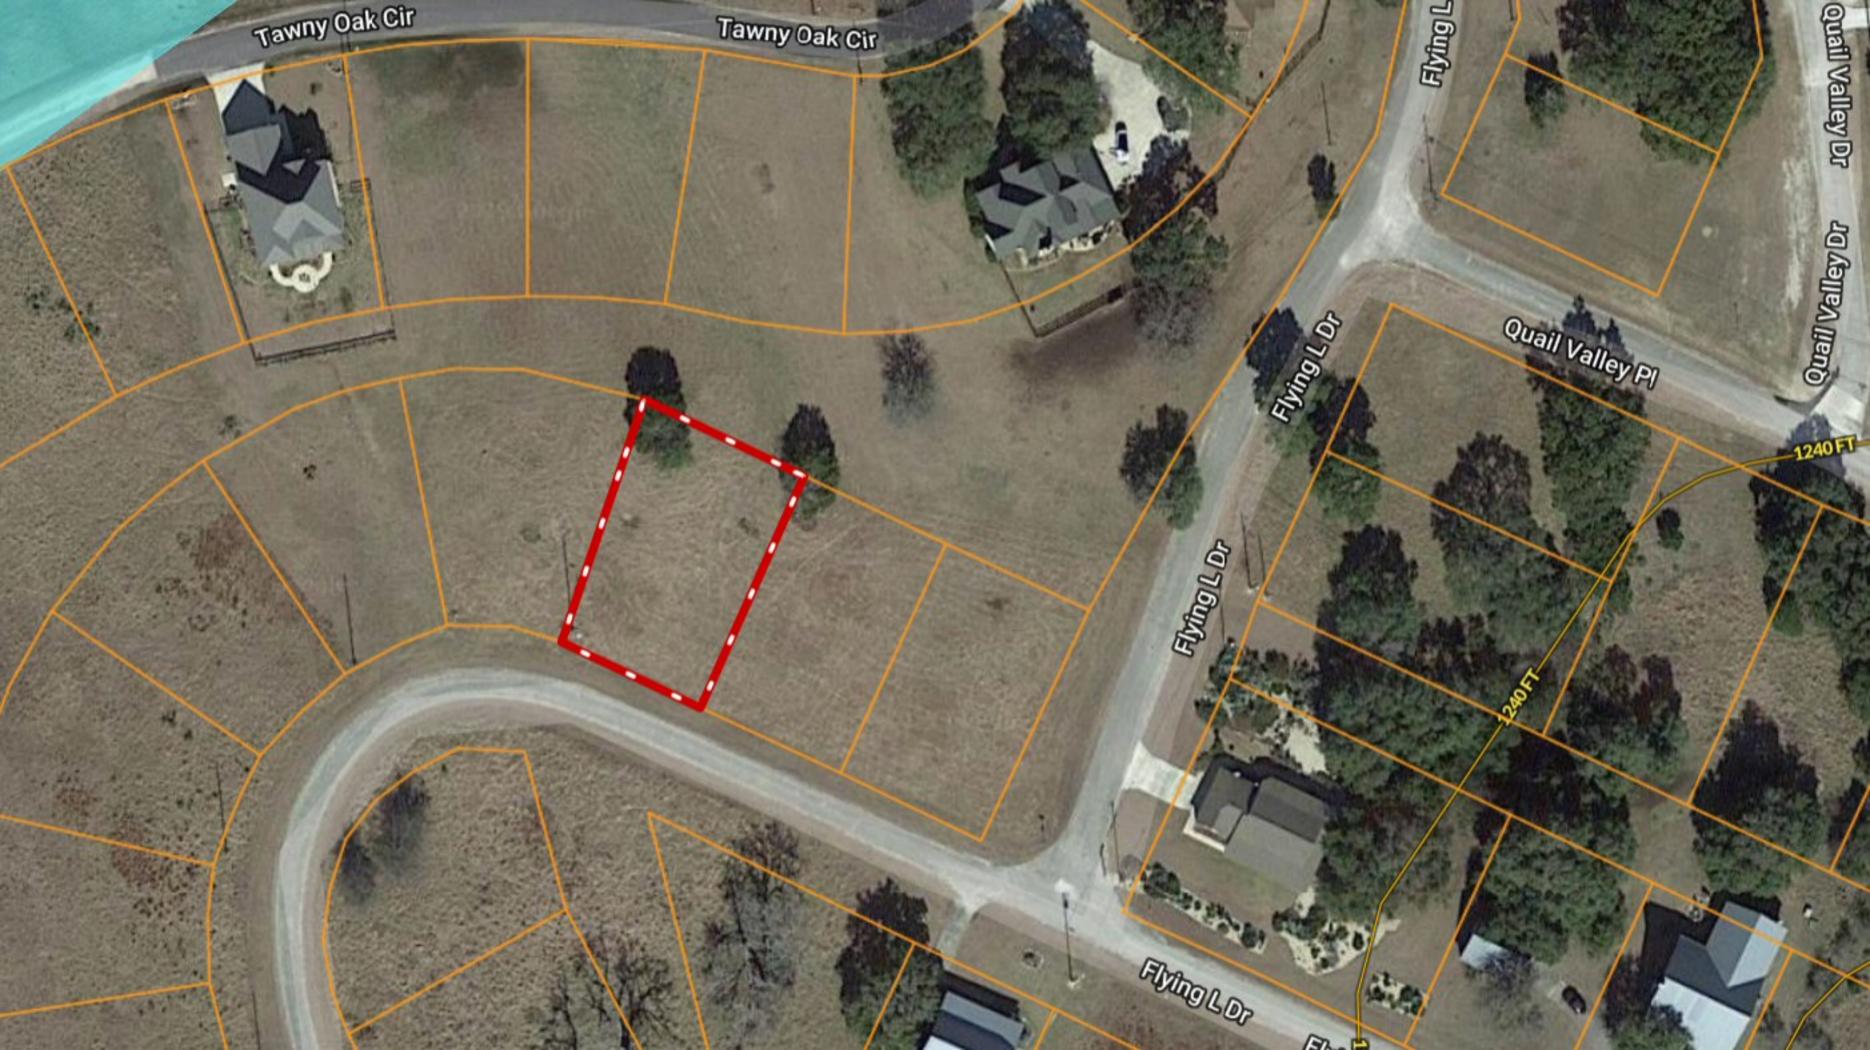

## 0.25-ac Flying L Ranch ~ Lot 35 Brown Saddle Circle, Bandera TX

Copyright © and (P) 1988–2010 Microsoft Corporation and/or its suppliers. All rights reserved. http://www.microsoft.com/mappoint/

Certain mapping and direction data © 2010 NAVTEQ. All rights reserved. The Data for areas of Canada includes information taken with permission from Canadian authorities, including: © Her Majesty the Queen in Right of Canada, © Queen's Printer for Ontario. NAVTEQ and NAVTEQ ON BOARD are trademarks of NAVTEQ. © 2010 Tele Atlas North America, Inc. All rights reserved. Tele Atlas and Tele Atlas North America are trademarks of Tele Atlas, inc. © 2010 by Applied Geographic Systems. All rights reserved.