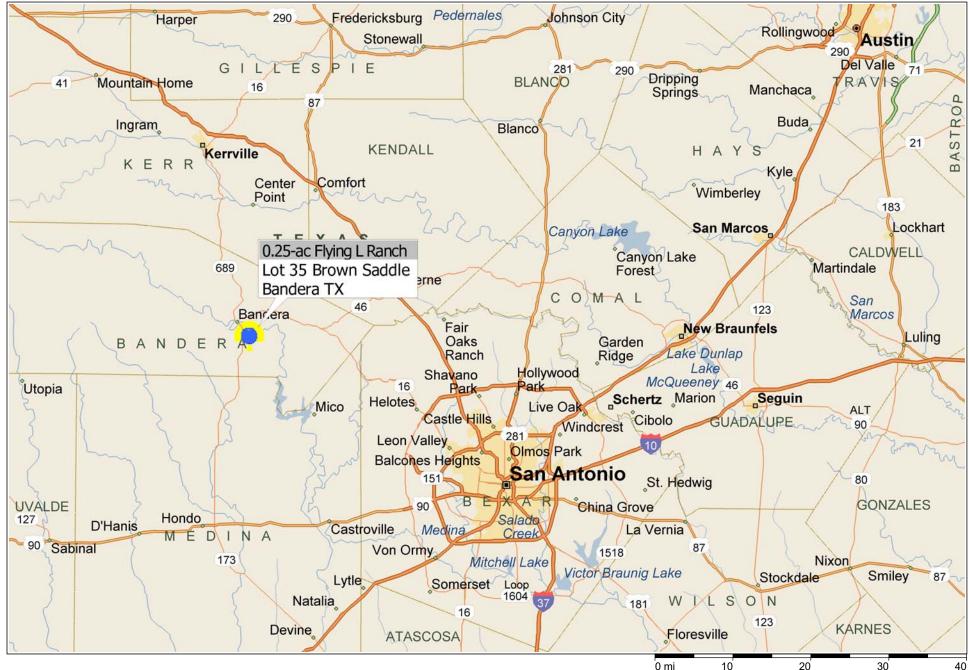

## 0.25-ac Flying L Ranch ~ Lot 35 Brown Saddle Circle, Bandera TX

Copyright © and (P) 1988–2010 Microsoft Corporation and/or its suppliers. All rights reserved. http://www.microsoft.com/mappoint/

Certain mapping and direction data © 2010 NAVTEQ. All rights reserved. The Data for areas of Canada includes information taken with permission from Canadian authorities, including: © Her Majesty the Queen in Right of Canada, © Queen's Printer for Ontario. NAVTEQ and NAVTEQ ON BOARD are trademarks of NAVTEQ. © 2010 Tele Atlas North America, Inc. All rights reserved. Tele Atlas and Tele Atlas North America are trademarks of Tele Atlas, inc. © 2010 by Applied Geographic Systems. All rights reserved.