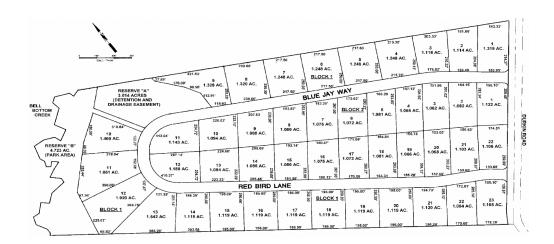

All the custom homes are on lots all over 1 acre which all have water, power and telephone. The engineered drainage system kept all the homes high and dry during Harvey and all other storm events. The property features a private park area on the western side of the property along a small creek. The close proximity to the Katy area ensures that shopping, health services and entertainment are very close at hand. There are few lots left in this beautiful property where you have room to spread out in pastoral Pattison. Come, visit. Thanks for looking.