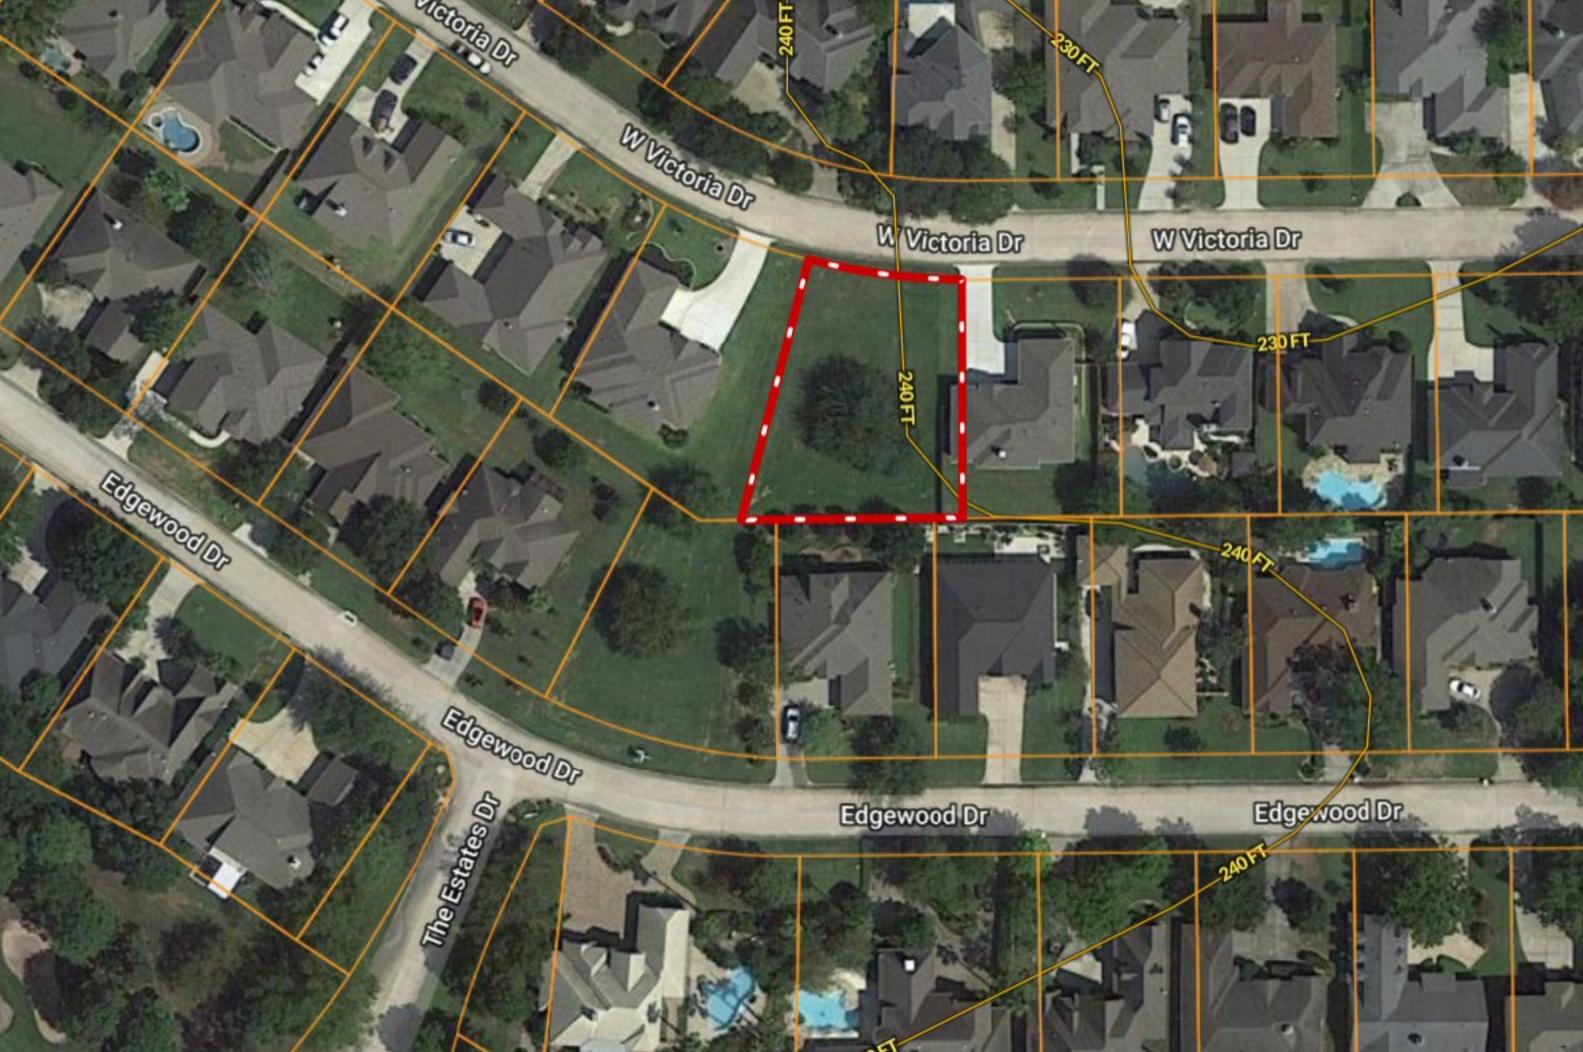

## \*\*\* QTR-ACRE \*\*\* 71 W Victoria Dr, Montgomery TX ~ Bentwater

Copyright © and (P) 1988–2010 Microsoft Corporation and/or its suppliers. All rights reserved. http://www.microsoft.com/mappoint/ Certain mapping and direction data © 2010 NAVTEQ. All rights reserved. The Data for areas of Canada includes information taken with permission from Canadian authorities, including: © Her Majesty the Queen in Right of Canada, © Queen's Printer for Ontario. NAVTEQ and NAVTEQ ON BOARD are trademarks of NAVTEQ. © 2010 Tele Atlas North America, Inc. All rights reserved. Tele Atlas and Tele Atlas North America are trademarks of Tele Atlas, Inc. © 2010 by Applied Geographic Systems. All rights reserved.