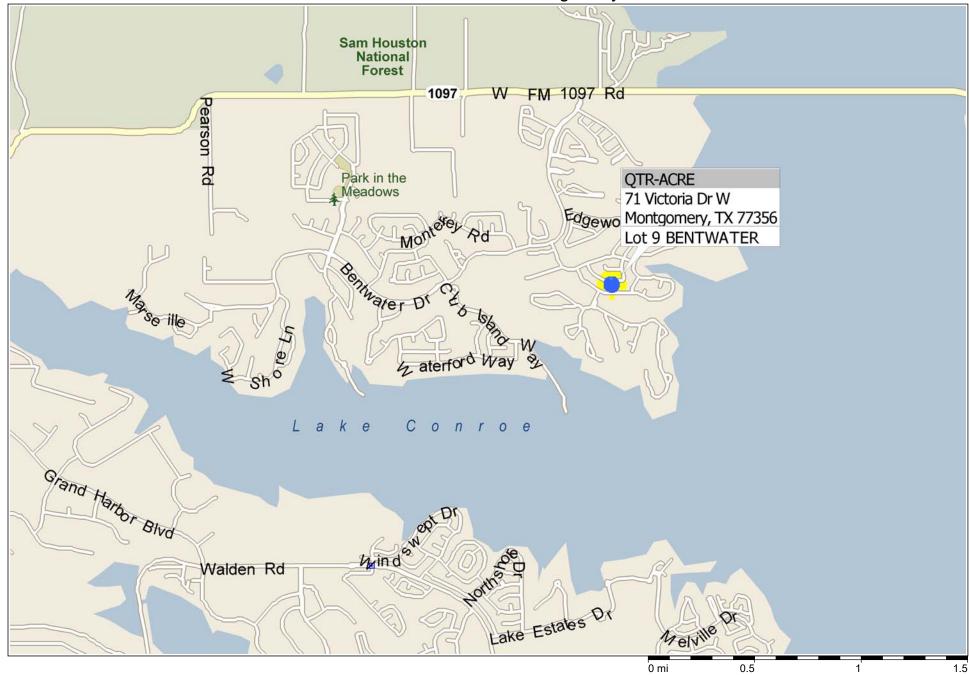

## \*\*\* QTR-ACRE \*\*\* 71 W Victoria Dr, Montgomery TX ~ Bentwater

Copyright © and (P) 1988–2010 Microsoft Corporation and/or its suppliers. All rights reserved. http://www.microsoft.com/mappoint/ Certain mapping and direction data © 2010 NAVTEQ. All rights reserved. The Data for areas of Canada includes information taken with permission from Canadian authorities, including: © Her Majesty the Queen in Right of Canada, © Queen's Printer for Ontario. NAVTEQ and NAVTEQ ON BOARD are trademarks of NAVTEQ. © 2010 Tele Atlas North America, Inc. All rights reserved. Tele Atlas and Tele Atlas North America are trademarks of Tele Atlas, Inc. © 2010 by Applied Geographic Systems. All rights reserved.