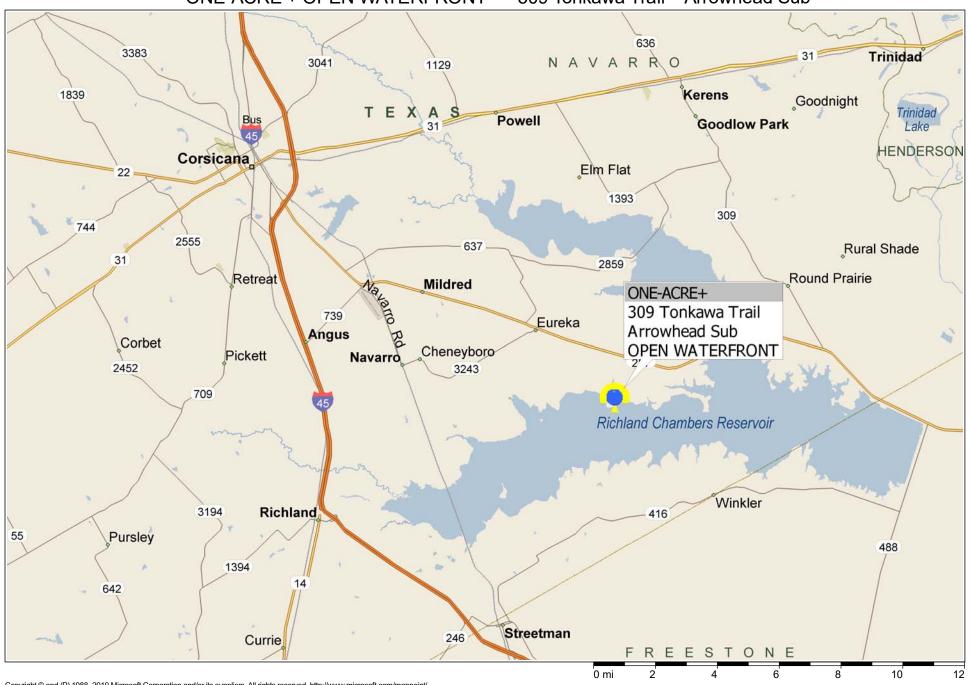

\*\*\* ONE-ACRE + OPEN WATERFRONT \*\*\* 309 Tonkawa Trail ~ Arrowhead Sub

Copyright © and (P) 1988–2010 Microsoft Corporation and/or its suppliers. All rights reserved. http://www.microsoft.com/mappoint/
Certain mapping and direction data © 2010 NAVTEQ. All rights reserved. The Data for areas of Canada includes information taken with permission from Canadian authorities, including: © Her Majesty the Queen in Right of Canada, © Queen's Printer for Ontario. NAVTEQ and NAVTEQ ON BOARD are trademarks of NAVTEQ. © 2010 Tele Atlas North America, Inc. All rights reserved. Tele Atlas and Tele Atlas North America are trademarks of Tele Atlas, Inc. © 2010 by Applied Geographic Systems. All rights reserved.