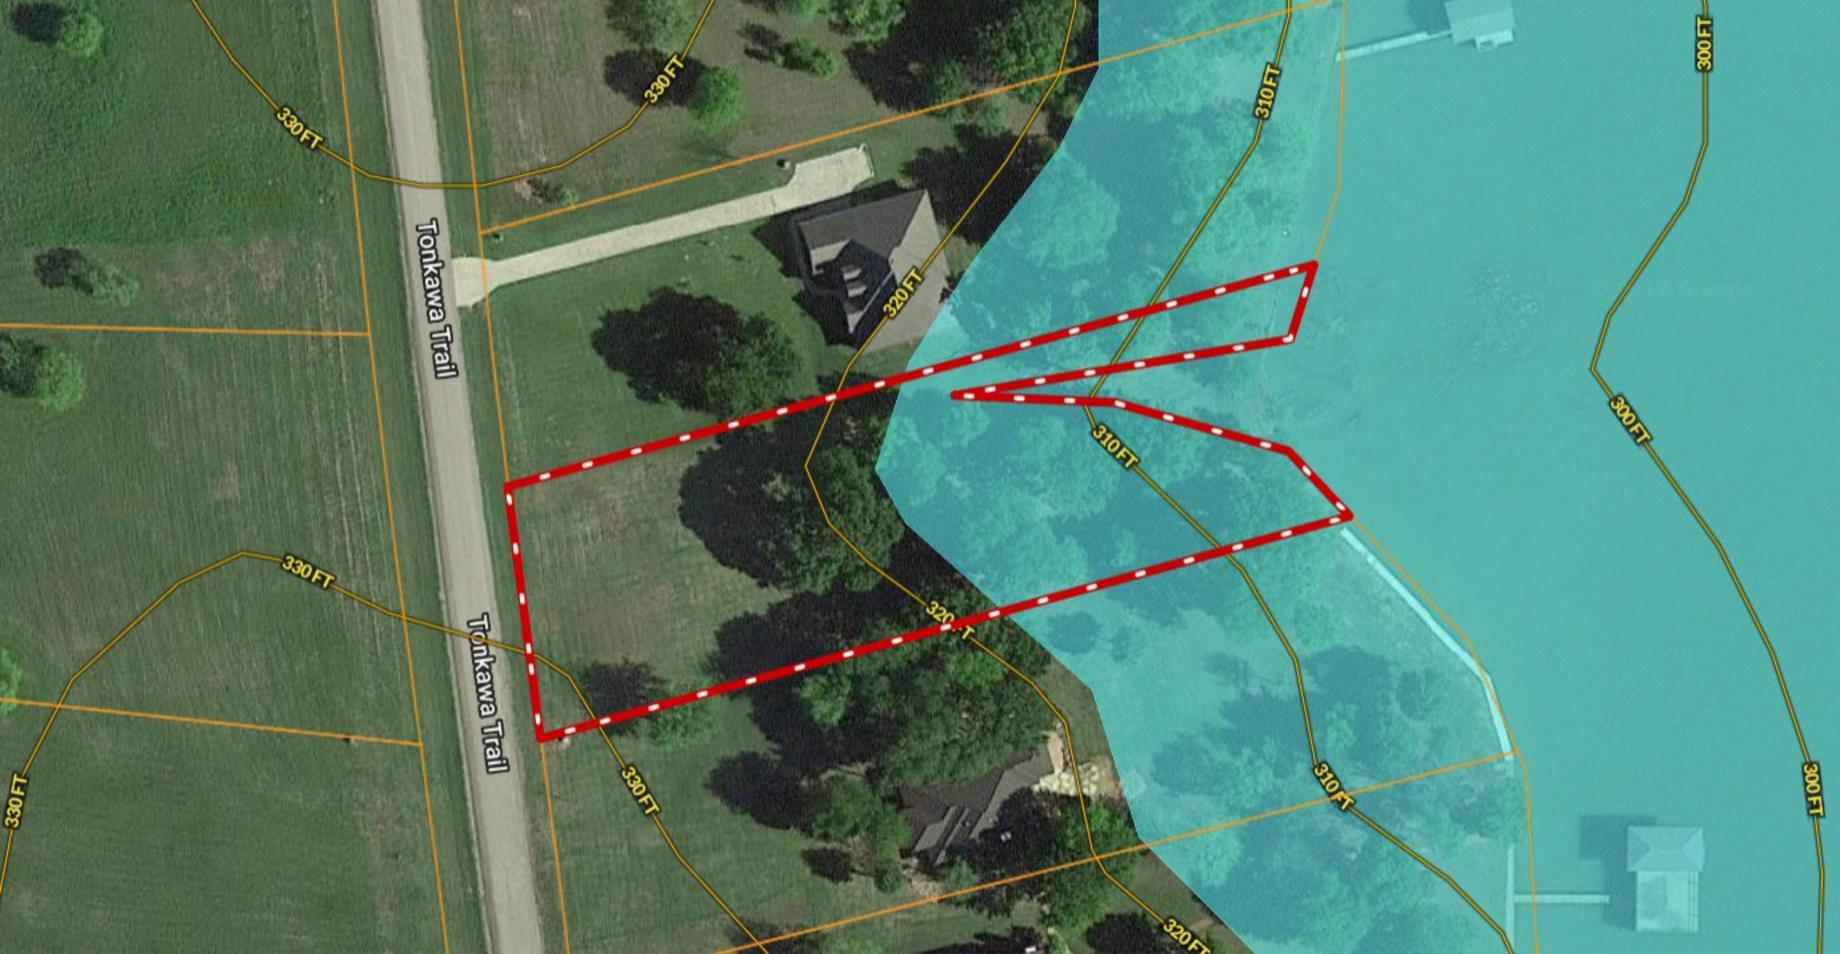

\*\*\* ONE-ACRE + OPEN WATERFRONT \*\*\* 309 Tonkawa Trail ~ Arrowhead Sub

Copyright © and (P) 1988–2010 Microsoft Corporation and/or its suppliers. All rights reserved. http://www.microsoft.com/mappoint/
Certain mapping and direction data © 2010 NAVTEQ. All rights reserved. The Data for areas of Canada includes information taken with permission from Canadian authorities, including: © Her Majesty the Queen in Right of Canada, © Queen's Printer for Ontario. NAVTEQ and NAVTEQ ON BOARD are trademarks of NAVTEQ. © 2010 Tele Atlas North America, Inc. All rights reserved. Tele Atlas and Tele Atlas North America are trademarks of Tele Atlas, Inc. © 2010 by Applied Geographic Systems. All rights reserved.