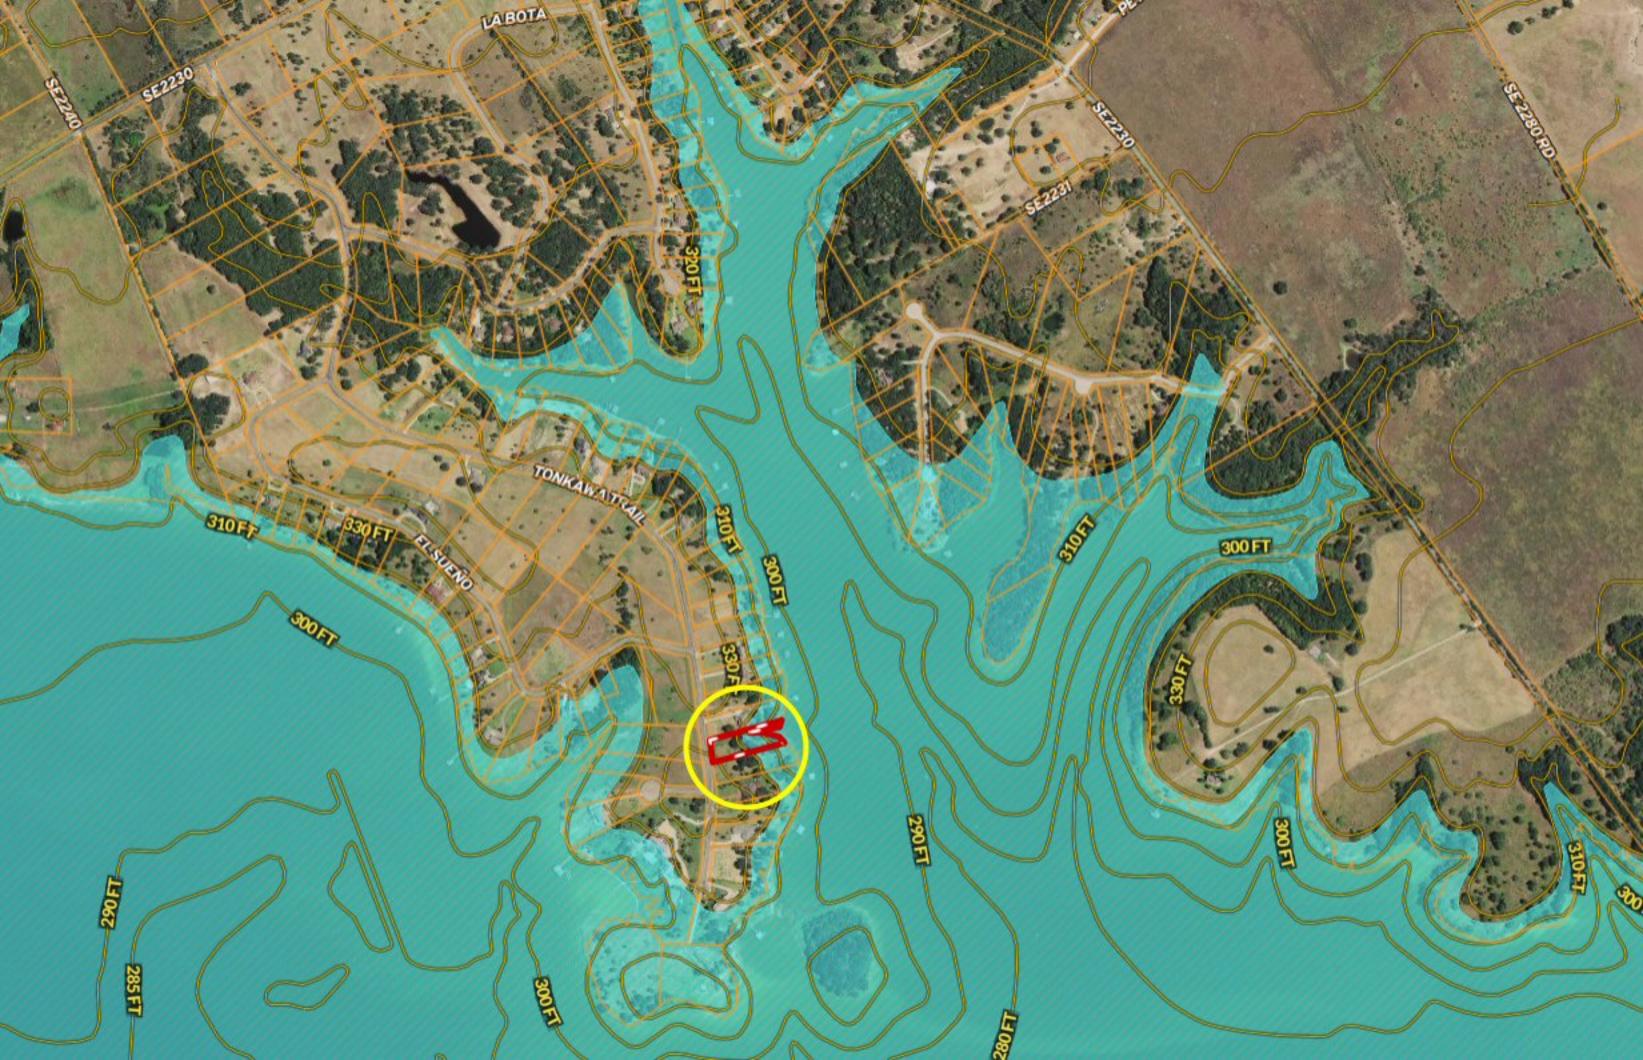

\*\*\* ONE-ACRE + OPEN WATERFRONT \*\*\* 309 Tonkawa Trail ~ Arrowhead Sub

Copyright © and (P) 1988–2010 Microsoft Corporation and/or its suppliers. All rights reserved. http://www.microsoft.com/mappoint/
Certain mapping and direction data © 2010 NAVTEQ. All rights reserved. The Data for areas of Canada includes information taken with permission from Canadian authorities, including: © Her Majesty the Queen in Right of Canada, © Queen's Printer for Ontario. NAVTEQ and NAVTEQ ON BOARD are trademarks of NAVTEQ. © 2010 Tele Atlas North America, Inc. All rights reserved. Tele Atlas and Tele Atlas North America are trademarks of Tele Atlas, Inc. © 2010 by Applied Geographic Systems. All rights reserved.