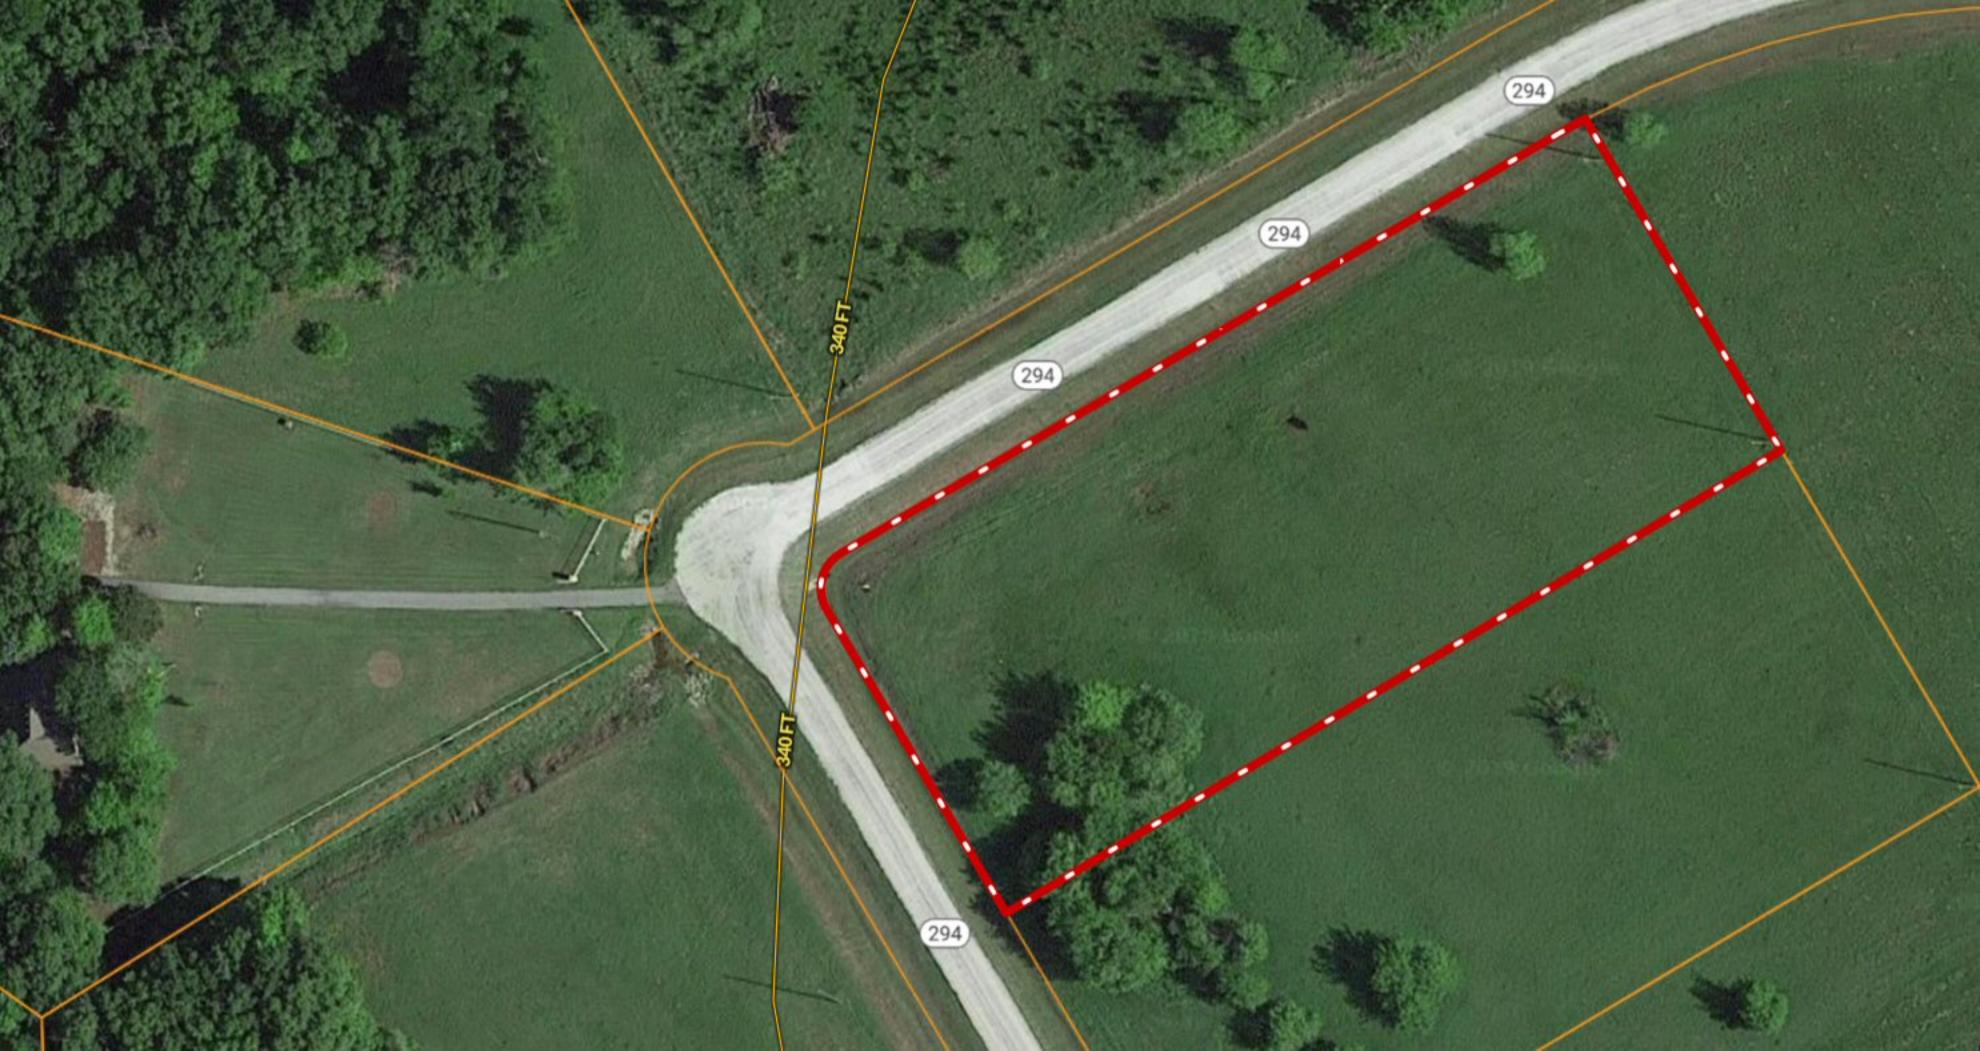

\*\*\* TWO ACRES \*\*\* Lot 296 Cowboy Dr ~ The Shores on Richland Chambers Lake

Copyright © and (P) 1988–2010 Microsoft Corporation and/or its suppliers. All rights reserved. http://www.microsoft.com/mappoint/
Certain mapping and direction data © 2010 NAVTEQ. All rights reserved. The Data for areas of Canada includes information taken with permission from Canadian authorities, including: © Her Majesty the Queen in Right of Canada, © Queen's Printer for Ontario. NAVTEQ and NAVTEQ ON BOARD are trademarks of NAVTEQ. © 2010 Tele Atlas North America, Inc. All rights reserved. Tele Atlas and Tele Atlas North America are trademarks of Tele Atlas, Inc. © 2010 by Applied Geographic Systems. All rights reserved.