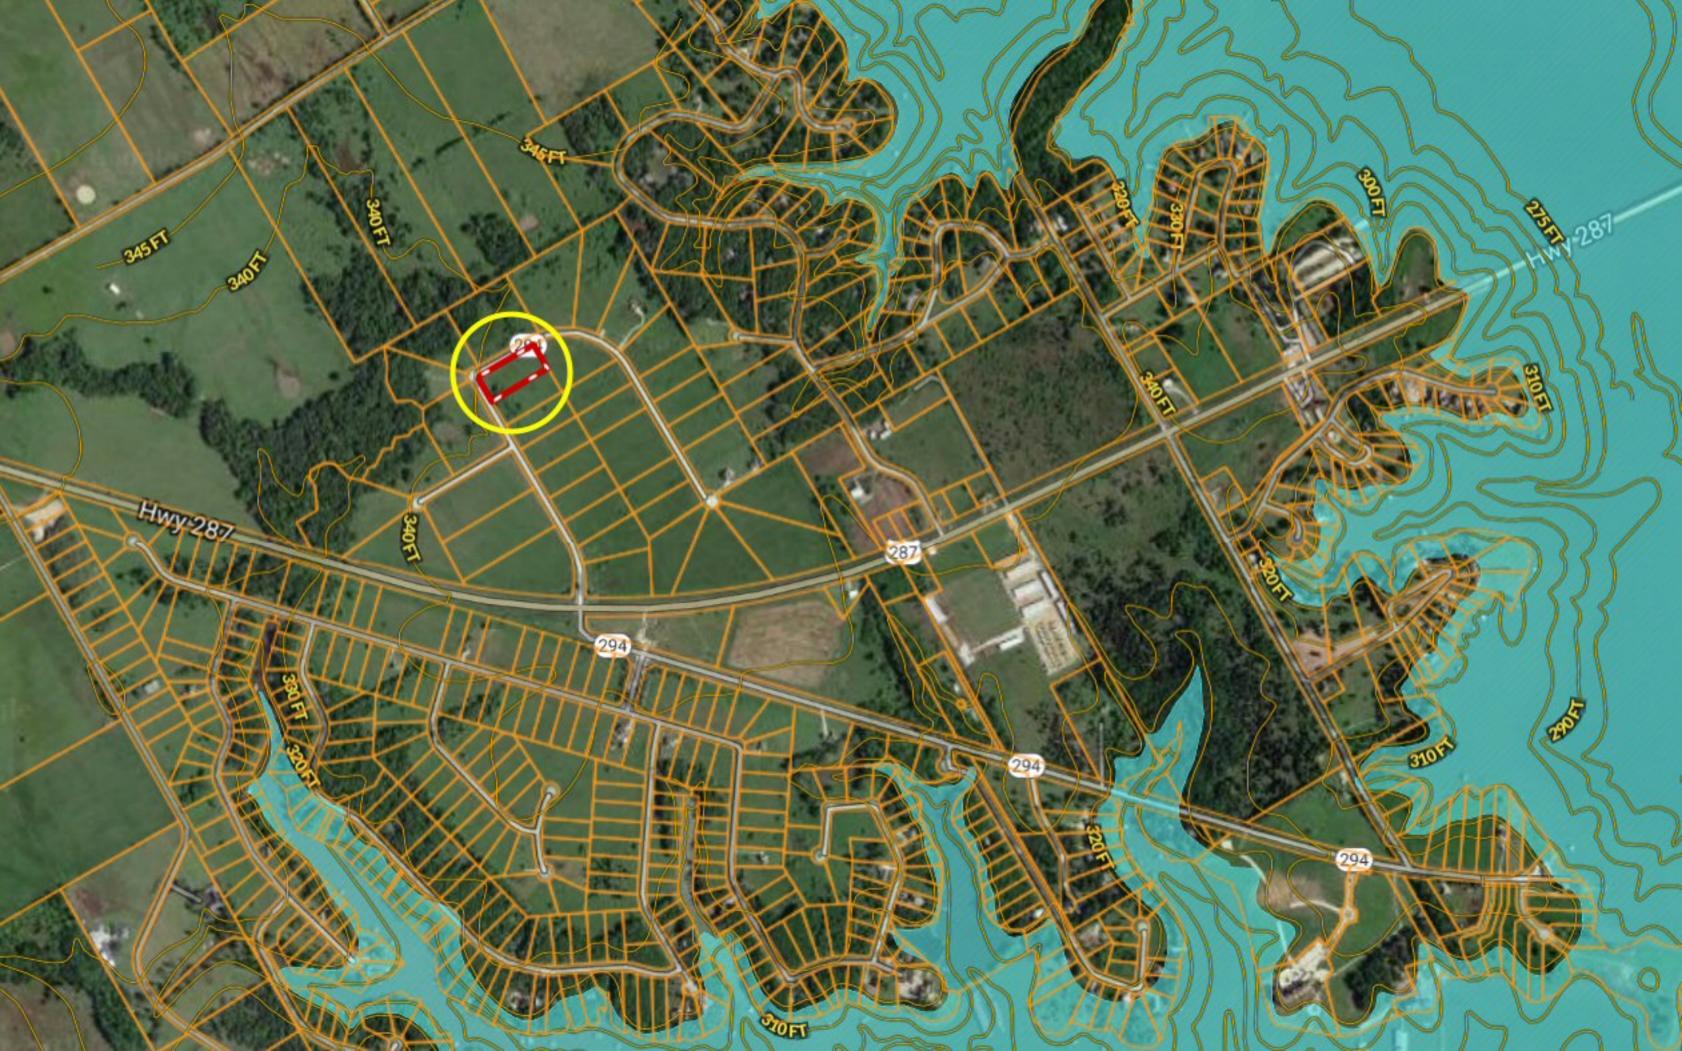

\*\*\* TWO ACRES \*\*\* Lot 296 Cowboy Dr ~ The Shores on Richland Chambers Lake

Copyright © and (P) 1988–2010 Microsoft Corporation and/or its suppliers. All rights reserved. http://www.microsoft.com/mappoint/
Certain mapping and direction data © 2010 NAVTEQ. All rights reserved. The Data for areas of Canada includes information taken with permission from Canadian authorities, including: © Her Majesty the Queen in Right of Canada, © Queen's Printer for Ontario. NAVTEQ and NAVTEQ ON BOARD are trademarks of NAVTEQ. © 2010 Tele Atlas North America, Inc. All rights reserved. Tele Atlas and Tele Atlas North America are trademarks of Tele Atlas, Inc. © 2010 by Applied Geographic Systems. All rights reserved.