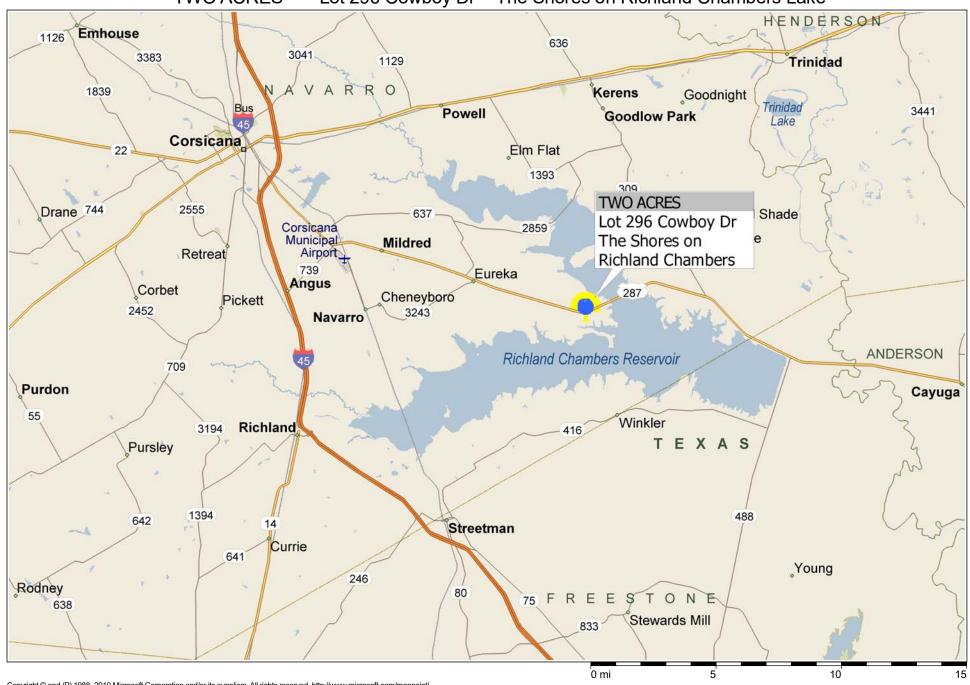

\*\*\* TWO ACRES \*\*\* Lot 296 Cowboy Dr ~ The Shores on Richland Chambers Lake

Copyright © and (P) 1988–2010 Microsoft Corporation and/or its suppliers. All rights reserved. http://www.microsoft.com/mappoint/
Certain mapping and direction data © 2010 NAVTEQ. All rights reserved. The Data for areas of Canada includes information taken with permission from Canadian authorities, including: © Her Majesty the Queen in Right of Canada, © Queen's Printer for Ontario. NAVTEQ and NAVTEQ ON BOARD are trademarks of NAVTEQ. © 2010 Tele Atlas North America, Inc. All rights reserved. Tele Atlas and Tele Atlas North America are trademarks of Tele Atlas, Inc. © 2010 by Applied Geographic Systems. All rights reserved.