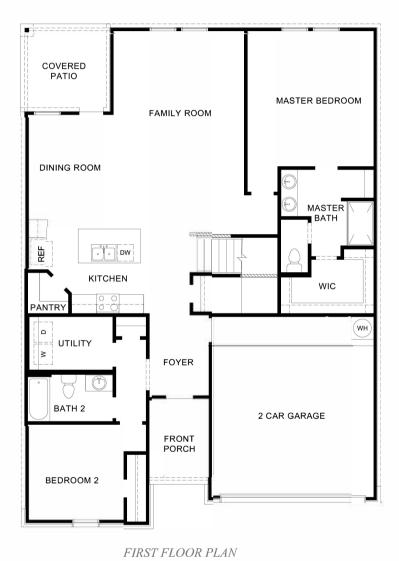

Elevation O

Elevation P

SECOND FLOOR PLAN

OPTIONAL MASTER BATH SEPARATE

TUB & SHOWER

Home and community information, including pricing, included features, terms, availability and amenities, are subject to change and prior sale at any time without notice or obligation. Pictures, photographs, colors, features, and sizes are for illustration purposes only and will vary from the homes as built. Square footage dimensions are approximate. Buyer should conduct his or her own investigation of the present and future availability of school districts and school assignments. D.R. Horton has no control or responsibility for any changes to school districts or school assignments should they occur in the future. 9.25.19