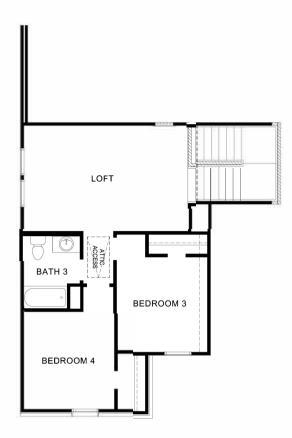

Elevation O

Elevation P

SECOND FLOOR PLAN

OPTIONAL MASTER BATH SEPARATE

TUB & SHOWER

Home and community information, including pricing, included features, terms, availability and amenities, are subject to change and prior sale at any time without notice or obligation. Pictures, photographs, colors, features, and sizes are for illustration purposes only and will vary from the homes as built. Square footage dimensions are approximate. Buyer should conduct his or her own investigation of the present and future availability of school districts and school assignments. D.R. Horton has no control or responsibility for any changes to school districts or school assignments should they occur in the future. 9.25.19