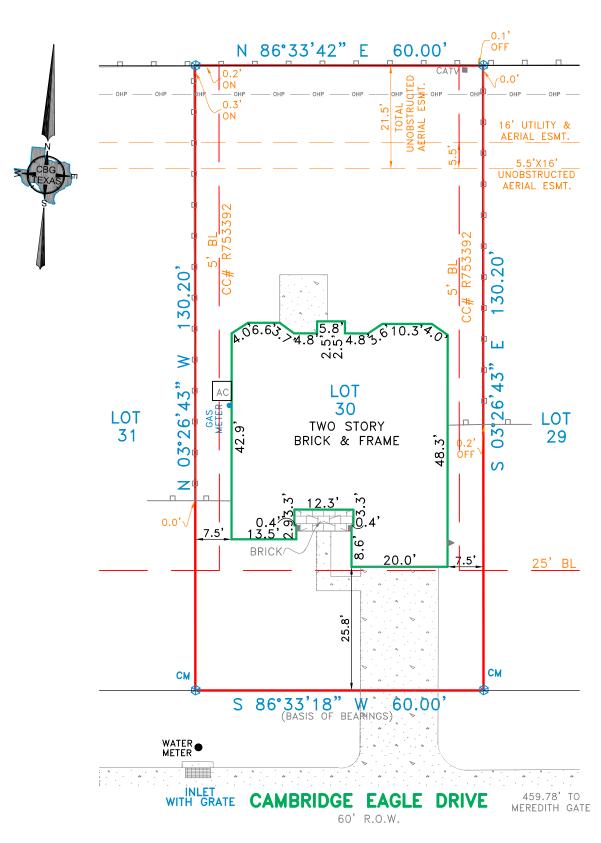

# 12911 Cambridge Eagle Drive

Being Lot Thirty (30), in Block One (1), of SUMMERWOOD, SECTION ONE (1), SEVEN OAKS VILLAGE, according to the Map or Plat thereof recorded in Film Code No. 377086, of the Map Records of Harris County, Texas.

### LEGEND

- O 1/2" ROD FOUND
- ⊗ 1/2" ROD SET

   1" PIPE FOUND
- **♦ 5/8" ROD FOUND**
- POINT FOR CORNER FENCE POST FOR CORNER
- CM CONTROLLING MONUMENT
- AC AIR CONDITIONER

- PE POOL EQUIPMENT
- TE TRANSFORMER PAD
- COLUMN
- POWER POLE
- ELECTRIC  $\triangle \begin{array}{c} \text{OVERHEAD} \\ \text{ELECTRIC} \end{array}$
- —OHP— OVERHEAD ELECTRIC

UNDERGROUND

- POWER -OES-OVERHEAD ELECTRIC
- SERVICE
- CHAIN LINK
- WOOD FENCE 0.5'
  WIDE TYPICAL
  - IRON FENCE
- BARBED WIRE
- DOUBLE SIDED WOOD FENCE
- EDGE OF ASPHALT
- EDGE OF GRAVEL CONCRETE

COVERED AREA

## **EXCEPTIONS:**

NOTE: PROPERTY SUBJECT TO TERMS, CONDITIONS, AND EASEMENTS CONTAINED IN INSTRUMENTS RECORDED IN FILM CODE NO. 377086, VOL. 3068, PG. 455; VOL. 3166, PG. 15; CC#S: R753390, R753392, R780633, T007625, U862186, V624263, V677818, X789536, Y660993, Y948662, 20080097346, 20080180202, 20090519800, 20100293775, 20130220822.

NOTE: BEARINGS, EASEMENTS AND BUILDING LINES ARE BY RECORDED PLAT UNLESS OTHERWISE NOTED.

FLOOD NOTE: According to the F.I.R.M. No. 48201C0520L, this property does lie in Zone X and DOES NOT lie within the 100 year flood zone.