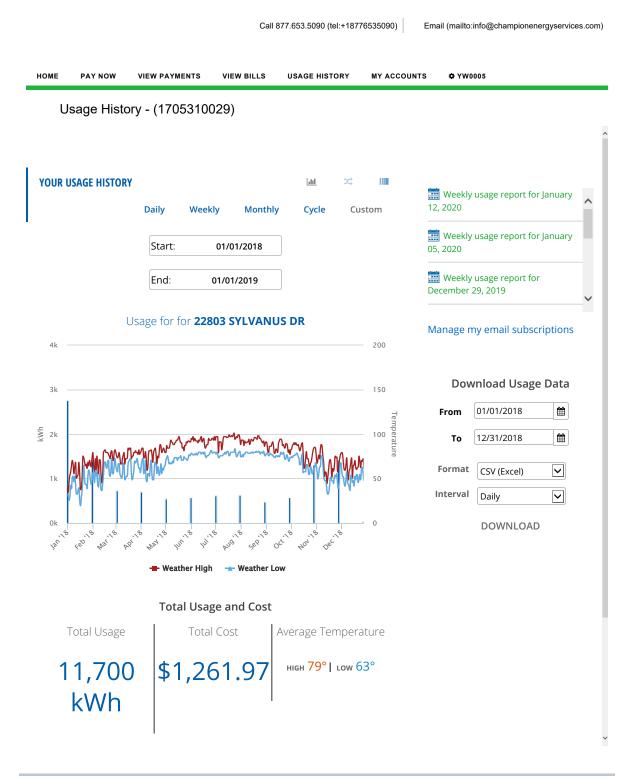

| ,                                                                                                                                                                                                                                                        |                                                                                                                                                                     |                                                                                                                                                                                                                                              |