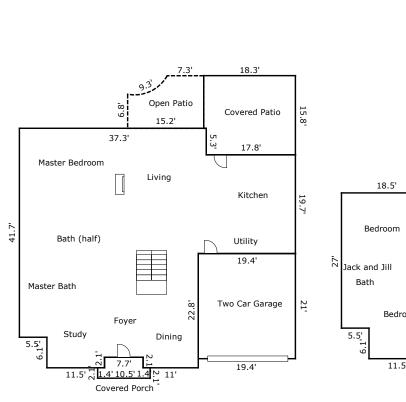

| TOTAL Sketch by a la mode, inc. | Area Calculations Summary |  |
|---------------------------------|---------------------------|--|
| Living Area                     |                           |  |
| First Floor                     | 2047.4 Sq ft              |  |
| Second Floor                    | 1563.1 Sq ft              |  |
| Total Living Area (Rounded):    | 3610 Sq ft                |  |
| Non-living Area                 |                           |  |
| Front Porch                     | 38.2 Sq ft                |  |
| 2 Car Attached                  | 407.4 Sq ft               |  |
| Covered Patio                   | 286.5 Sq ft               |  |
| Wood Deck                       | 105 Sq ft                 |  |
| Concrete Patio                  | 136.7 Sq ft               |  |
|                                 |                           |  |
|                                 |                           |  |
|                                 |                           |  |
|                                 |                           |  |

| TOTAL Sketch by a la mode, inc. | Area Calculations Summary |                                                          |             |
|---------------------------------|---------------------------|----------------------------------------------------------|-------------|
| Living Area                     |                           | Calculation Details                                      |             |
| First Floor                     | 2047.4 Sq ft              | 19.7 × 17.8 =                                            | 350.        |
|                                 |                           |                                                          | 932.        |
|                                 |                           |                                                          | 250.8       |
|                                 |                           |                                                          | 412.        |
|                                 |                           | 6.1 × 11.5 =                                             | 70.         |
|                                 |                           | 7.7 × 4 =                                                | 30.         |
| Second Floor                    | 1563.1 Sq ft              | $0.5 \times 0.1 \times 13 = 19 \times 13 = 19 \times 13$ |             |
|                                 |                           |                                                          |             |
|                                 |                           |                                                          | 66.<br>374. |
|                                 |                           |                                                          | 298.        |
|                                 |                           | 12.5 × 4 =                                               |             |
|                                 |                           |                                                          | 24.         |
|                                 |                           |                                                          | 364.        |
|                                 |                           |                                                          | 111.9       |
|                                 |                           |                                                          | 23.         |
|                                 |                           | $0.5 \times 19.4 \times 0.1 =$                           |             |
| Total Living Area (Rounded):    | 3610 Sq ft                |                                                          |             |
| Non-living Area<br>Front Porch  | 38.2 Sq ft                | 10.5 × 2.1 =                                             | 2:          |
| Tronc Forcif                    | 30.2 34                   |                                                          | 16.         |
| 2 Car Attached                  | 407.4 Ca ft               | 21 × 10 4                                                | 407         |
| 2 Car Attached                  | 407.4 Sq ft               | 21 × 19.4 =                                              | 407.4       |
| Covered Patio                   | 286.5 Sq ft               |                                                          | 281.2       |
|                                 |                           | 0.5 × 10.5 =                                             | 5.7         |
| Wood Deck                       | 105 Sq ft                 | 17.5 × 6 =                                               | 10          |
|                                 |                           |                                                          |             |
| Concrete Patio                  | 136.7 Sq ft               |                                                          | 76.         |
|                                 |                           |                                                          | 53.         |
|                                 |                           | $0.5 \times 7.9 \times 3.7 =$                            |             |
|                                 |                           | Negative Arc =                                           | 8.3         |
|                                 |                           |                                                          |             |
|                                 |                           |                                                          |             |
|                                 |                           |                                                          |             |
|                                 |                           |                                                          |             |
|                                 |                           |                                                          |             |
|                                 |                           |                                                          |             |
|                                 |                           |                                                          |             |
|                                 |                           |                                                          |             |
|                                 |                           |                                                          |             |
|                                 |                           |                                                          |             |
|                                 |                           |                                                          |             |
|                                 |                           |                                                          |             |
|                                 |                           |                                                          |             |
|                                 |                           |                                                          |             |
|                                 |                           |                                                          |             |
|                                 |                           |                                                          |             |
|                                 |                           |                                                          |             |
|                                 |                           |                                                          |             |
|                                 |                           |                                                          |             |
|                                 |                           |                                                          |             |
|                                 |                           |                                                          |             |
|                                 |                           |                                                          |             |
|                                 |                           |                                                          |             |