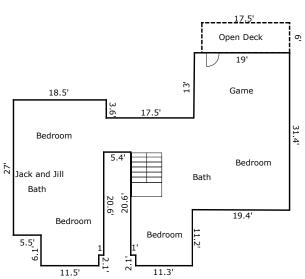

| TOTAL Sketch by a la mode, inc. | Area Calculations Summary |  |
|---------------------------------|---------------------------|--|
| Living Area                     |                           |  |
| First Floor                     | 2047.4 Sq ft              |  |
| Second Floor                    | 1563.1 Sq ft              |  |
| Total Living Area (Rounded):    | 3610 Sq ft                |  |
| Non-living Area                 |                           |  |
| Front Porch                     | 38.2 Sq ft                |  |
| 2 Car Attached                  | 407.4 Sq ft               |  |
| Covered Patio                   | 286.5 Sq ft               |  |
| Wood Deck                       | 105 Sq ft                 |  |
| Concrete Patio                  | 136.7 Sq ft               |  |
|                                 |                           |  |
|                                 |                           |  |
|                                 |                           |  |
|                                 |                           |  |

| TOTAL Sketch by a la mode, inc. | Area Calculations Summary |                                                          |             |
|---------------------------------|---------------------------|----------------------------------------------------------|-------------|
| Living Area                     |                           | Calculation Details                                      |             |
| First Floor                     | 2047.4 Sq ft              | 19.7 × 17.8 =                                            | 350.        |
|                                 |                           |                                                          | 932.        |
|                                 |                           |                                                          | 250.8       |
|                                 |                           |                                                          | 412.        |
|                                 |                           | 6.1 × 11.5 =                                             | 70.         |
|                                 |                           | 7.7 × 4 =                                                | 30.         |
| Second Floor                    | 1563.1 Sq ft              | $0.5 \times 0.1 \times 13 = 19 \times 13 = 19 \times 13$ |             |
|                                 |                           |                                                          |             |
|                                 |                           |                                                          | 66.<br>374. |
|                                 |                           |                                                          | 298.        |
|                                 |                           | 12.5 × 4 =                                               |             |
|                                 |                           |                                                          | 24.         |
|                                 |                           |                                                          | 364.        |
|                                 |                           |                                                          | 111.9       |
|                                 |                           |                                                          | 23.         |
|                                 |                           | $0.5 \times 19.4 \times 0.1 =$                           |             |
| Total Living Area (Rounded):    | 3610 Sq ft                |                                                          |             |
| Non-living Area<br>Front Porch  | 38.2 Sq ft                | 10.5 × 2.1 =                                             | 2:          |
| Tronc Forcif                    | 30.2 34                   |                                                          | 16.         |
| 2 Car Attached                  | 407.4 Ca ft               | 21 × 10 4                                                | 407         |
| 2 Car Attached                  | 407.4 Sq ft               | 21 × 19.4 =                                              | 407.4       |
| Covered Patio                   | 286.5 Sq ft               |                                                          | 281.2       |
|                                 |                           | 0.5 × 10.5 =                                             | 5.7         |
| Wood Deck                       | 105 Sq ft                 | 17.5 × 6 =                                               | 10          |
|                                 |                           |                                                          |             |
| Concrete Patio                  | 136.7 Sq ft               |                                                          | 76.         |
|                                 |                           |                                                          | 53.         |
|                                 |                           | $0.5 \times 7.9 \times 3.7 =$                            |             |
|                                 |                           | Negative Arc =                                           | 8.3         |
|                                 |                           |                                                          |             |
|                                 |                           |                                                          |             |
|                                 |                           |                                                          |             |
|                                 |                           |                                                          |             |
|                                 |                           |                                                          |             |
|                                 |                           |                                                          |             |
|                                 |                           |                                                          |             |
|                                 |                           |                                                          |             |
|                                 |                           |                                                          |             |
|                                 |                           |                                                          |             |
|                                 |                           |                                                          |             |
|                                 |                           |                                                          |             |
|                                 |                           |                                                          |             |
|                                 |                           |                                                          |             |
|                                 |                           |                                                          |             |
|                                 |                           |                                                          |             |
|                                 |                           |                                                          |             |
|                                 |                           |                                                          |             |
|                                 |                           |                                                          |             |
|                                 |                           |                                                          |             |
|                                 |                           |                                                          |             |
|                                 |                           |                                                          |             |
|                                 |                           |                                                          |             |