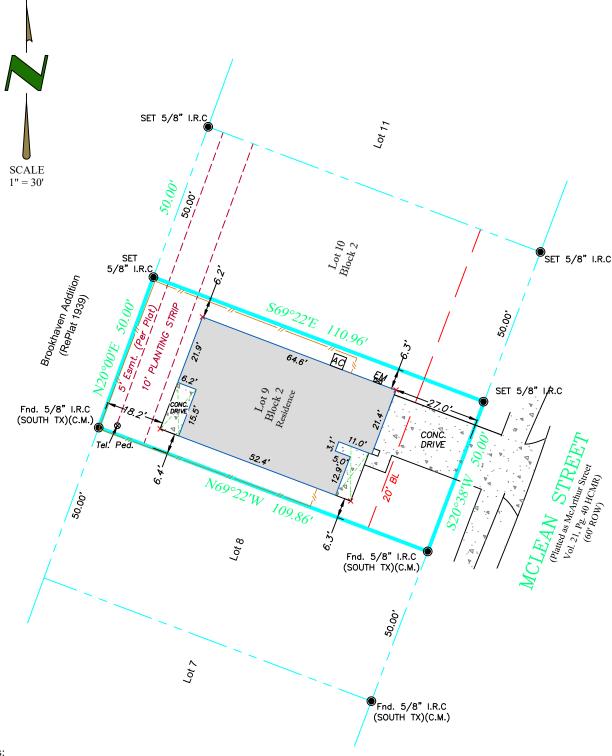

## 8022 MCLEAN STREET

## Notes:

- This survey was prepared without the benefit of a title report.
- Subject to drainage easement extending 15 feet on each side of the centerline of any and all natural drainage courses per the Regulations of Harris County, Texas for the Approval and Acceptance of Infrastructure. No natural drainage courses were observed during our survey.

PROPERTY DESCRIPTION:

LOT 10, BLOCK 2 EAST SUNNYSIDE COURT, SEC 1 ACCORDING TO THE MAP OR PLAT THEREOF, AS RECORDED IN VOLUME 21, PAGE 40 OF THE MAP RECORDS OF HARRIS COUNTY, TEXAS.

| The undersigned have/has received and reviewed a copy of this survey. | Date :             | 08/22/19                | LEGEND - C.M. = Controlling Monument; Fnd. = Found; I.R.= Iron Rod; I.P = Iron Pipe OHE = Overhead Electric; I.R.S. = Set Iron Rods 1/2" diameter with yellow cap stamped                                                                                                                                                                                                                                                                                    |
|-----------------------------------------------------------------------|--------------------|-------------------------|--------------------------------------------------------------------------------------------------------------------------------------------------------------------------------------------------------------------------------------------------------------------------------------------------------------------------------------------------------------------------------------------------------------------------------------------------------------|
|                                                                       | ASC No.            | 3568FI                  | "Arthur Surveying Company". All found iron rods are 1/2" diameter unless otherwise noted.  (fence/post) x centerline                                                                                                                                                                                                                                                                                                                                         |
|                                                                       | Buyer:             |                         | FLOOD NOTE:                                                                                                                                                                                                                                                                                                                                                                                                                                                  |
| <u>x</u>                                                              | Client             | DENTSU MANAGEMENT GROUP | DV REDEODARICA CEARCH WITH THE LOCAL COVERNING AND HIGHALITY OF WHITH                                                                                                                                                                                                                                                                                                                                                                                        |
| <u>x</u>                                                              | G.F. No.           |                         | FOUND IN CITY OF HOUSTON, COMMUNITY NUMBER 480296, DATED JUNE 18, 2007.                                                                                                                                                                                                                                                                                                                                                                                      |
| Date:                                                                 | Drafter/Field Crew | S.R. / B.M              | SURVEYORS CERTIFICATION 08/22/19                                                                                                                                                                                                                                                                                                                                                                                                                             |
|                                                                       |                    |                         | I hereby certify that this map represents a survey made upon the ground under my supervision. To best of my knowledge, this survey is based on the available record and physical evidence obtained at the time of survey and that there are no visible discrepancies, deed line conflicts, encroachments of record, protrusions, overlapping of improvements, easements or roadways except as shown hereon. The bearings shown hereon are based on the above |

DENTSU MANAGEMENT GROUP 8403 WESTGLEN DRIVE, SUITE A1686 HOUSTON, TEXAS 77063

8022 MCLEAN STREET HOUSTON, TEXAS 77051

11111 Richmond Ave, Suite 150 | Houston, TX 77082 281-937-2731 Branch no. 10194357