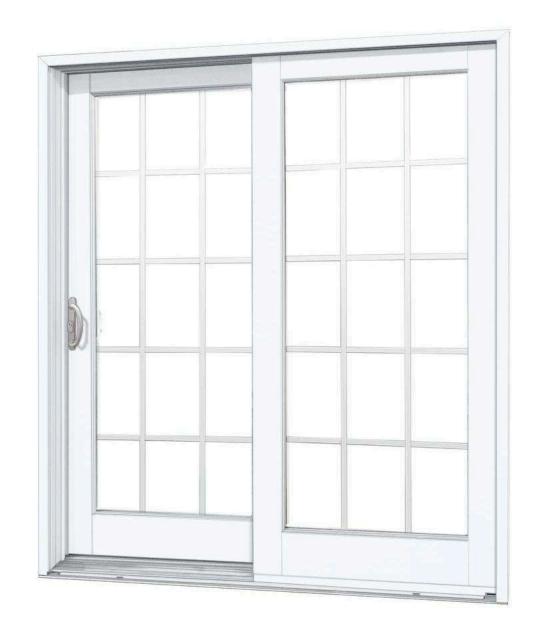

# ENTRY, LIVING & COMMON AREA

## FIBERGLASS FRONT DOOR



<sup>\*</sup>Painted to match elevation

## SMART LOCK





## RECESSED LIGHTING



# SLIDING PATIO DOOR



# INTERIOR DOORS



<sup>\*</sup>Painted to match trim

# CEILING FAN



# ENGINEERED HARDWOOD FLOORING





# ENGINEERED HARDWOOD FLOORING





# KITCHEN

# GRAY GRANITE COUNTERTOPS





### BEIGE GRANITE COUNTERTOPS





#### WHITE SHAKER CABINETS





## ESPRESSO SHAKER CABINETS





## RECESSED LIGHTING



### BLACK PENDANT LIGHTS





### BLACK KITCHEN FAUCET



## KITCHEN SINK



# STAINLESS STEEL STOVE/OVEN



# STAINLESS STEEL DISHWASHER



# STAINLESS STEEL MICROWAVE



# BATHROOMS

# BATHROOM TILE





### WHITE SHAKER CABINETS





# BROWN SHAKER CABINETS





# GRAY GRANITE COUNTERTOPS





### BEIGE GRANITE COUNTERTOPS





# BLACK LIGHT FIXTURES





# TOILET





# MASTER BATH TUB



# SECONDARY TUB/SHOWER



### BLACK BATHROOM FAUCET



# BATHROOM SINKS



# BLACK SHOWER