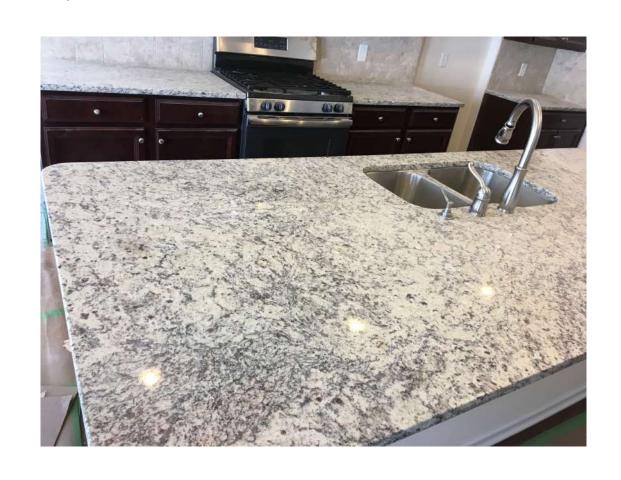

# ENTRY, LIVING & COMMON AREA

## FIBERGLASS FRONT DOOR



<sup>\*</sup>Painted to match elevation

## SMART LOCK





## RECESSED LIGHTING



# SLIDING PATIO DOOR



# INTERIOR DOORS



<sup>\*</sup>Painted to match trim

# CEILING FAN



# ENGINEERED HARDWOOD FLOORING





# ENGINEERED HARDWOOD FLOORING





# KITCHEN

# GRAY GRANITE COUNTERTOPS





### BEIGE GRANITE COUNTERTOPS





#### WHITE SHAKER CABINETS





## ESPRESSO SHAKER CABINETS





## RECESSED LIGHTING



### BLACK PENDANT LIGHTS





### BLACK KITCHEN FAUCET



## KITCHEN SINK



# STAINLESS STEEL STOVE/OVEN



# STAINLESS STEEL DISHWASHER



# STAINLESS STEEL MICROWAVE



# BATHROOMS

# BATHROOM TILE





### WHITE SHAKER CABINETS





# BROWN SHAKER CABINETS





# GRAY GRANITE COUNTERTOPS





### BEIGE GRANITE COUNTERTOPS





# BLACK LIGHT FIXTURES





# TOILET





# MASTER BATH TUB



# SECONDARY TUB/SHOWER



### BLACK BATHROOM FAUCET



# BATHROOM SINKS



# BLACK SHOWER FAUCETS



# BEDROOMS

### TWO TONE CARPET



## RECESSED LIGHTING



# CEILING FAN



# INTERIOR DOORS



<sup>\*</sup>Painted to match trim