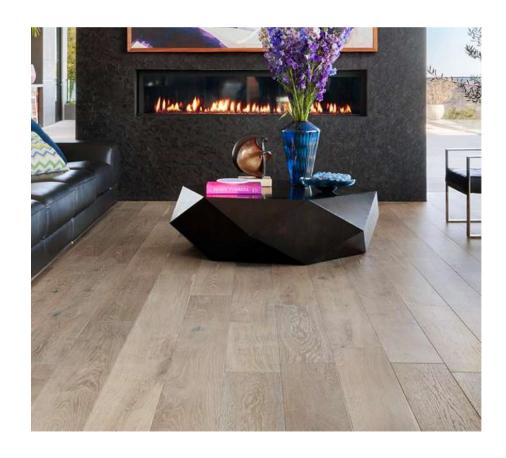

# ENTRY, LIVING & COMMON AREA

## FIBERGLASS FRONT DOOR



<sup>\*</sup>Painted to match elevation

## SMART LOCK





## RECESSED LIGHTING



# SLIDING PATIO DOOR



# INTERIOR DOORS



<sup>\*</sup>Painted to match trim

# CEILING FAN



# ENGINEERED HARDWOOD FLOORING





# ENGINEERED HARDWOOD FLOORING





# KITCHEN

# GRAY GRANITE COUNTERTOPS





### BEIGE GRANITE COUNTERTOPS





#### WHITE SHAKER CABINETS





## ESPRESSO SHAKER CABINETS





## RECESSED LIGHTING



### BLACK PENDANT LIGHTS





### BLACK KITCHEN FAUCET



## KITCHEN SINK



# STAINLESS STEEL STOVE/OVEN



# STAINLESS STEEL DISHWASHER



# STAINLESS STEEL MICROWAVE



# BATHROOMS

# BATHROOM TILE





### WHITE SHAKER CABINETS





# BROWN SHAKER CABINETS





# GRAY GRANITE COUNTERTOPS





### BEIGE GRANITE COUNTERTOPS





# BLACK LIGHT FIXTURES





# TOILET





# MASTER BATH TUB



# SECONDARY TUB/SHOWER



### BLACK BATHROOM FAUCET



# BATHROOM SINKS



# BLACK SHOWER FAUCETS



# BEDROOMS

### TWO TONE CARPET



## RECESSED LIGHTING



# CEILING FAN



# INTERIOR DOORS



<s