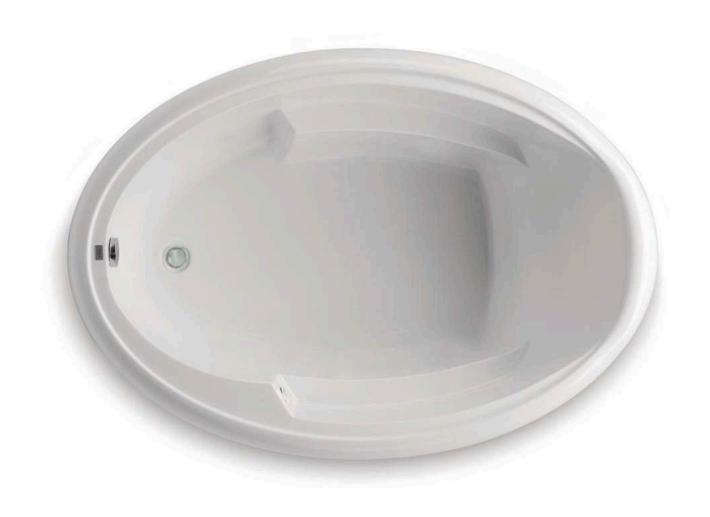

ainted to match elevation

## SMART LOCK





## RECESSED LIGHTING



# SLIDING PATIO DOOR



# INTERIOR DOORS



<sup>\*</sup>Painted to match trim

# CEILING FAN



# ENGINEERED HARDWOOD FLOORING





# ENGINEERED HARDWOOD FLOORING





# KITCHEN

# GRAY GRANITE COUNTERTOPS





### BEIGE GRANITE COUNTERTOPS





#### WHITE SHAKER CABINETS





## ESPRESSO SHAKER CABINETS





## RECESSED LIGHTING



### BLACK PENDANT LIGHTS





### BLACK KITCHEN FAUCET



## KITCHEN SINK



# STAINLESS STEEL STOVE/OVEN



# STAINLESS STEEL DISHWASHER



# STAINLESS STEEL MICROWAVE



# BATHROOMS

# BATHROOM TILE





### WHITE SHAKER CABINETS





# BROWN SHAKER CABINETS





# GRAY GRANITE COUNTERTOPS





### BEIGE GRANITE COUNTERTOPS





# BLACK LIGHT FIXTURES





# TOILET





# MASTER BATH TUB



# SECONDARY TUB/SHOWER



### BLACK BATHROOM FAUCET



# BATHROOM SINKS



# BLACK SHOWER FAUCETS



# BEDROOMS

### TWO TONE CARPET



## RECESSED LIGHTING



# CEILING FAN



# INTERIOR DOORS



<sup>\*</sup>Painted to match trim