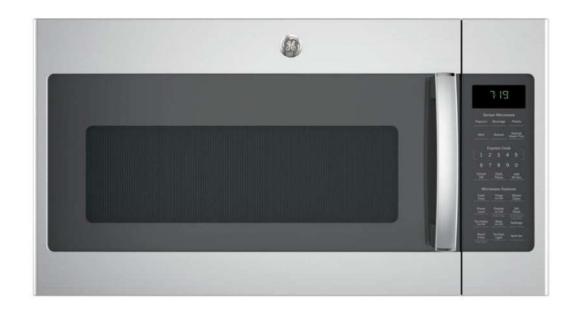

# ENTRY, LIVING & COMMON AREA

## FIBERGLASS FRONT DOOR



<sup>\*</sup>Painted to match elevation

## SMART LOCK





## RECESSED LIGHTING



# SLIDING PATIO DOOR



# INTERIOR DOORS



<sup>\*</sup>Painted to match trim

# CEILING FAN



# ENGINEERED HARDWOOD FLOORING





# ENGINEERED HARDWOOD FLOORING





# KITCHEN

# GRAY GRANITE COUNTERTOPS





### BEIGE GRANITE COUNTERTOPS





#### WHITE SHAKER CABINETS





## ESPRESSO SHAKER CABINETS





## RECESSED LIGHTING



### BLACK PENDANT LIGHTS





### BLACK KITCHEN FAUCET



## KITCHEN SINK



# STAINLESS STEEL STOVE/OVEN



# STAINLESS STEEL DISHWASHER



# STAINLESS STEEL MICROWAVE



# BATHROOMS

# BATHROOM TILE





### WHITE SHAKER CABINETS





# BROWN SHAKER CABINETS





# GRAY GRANITE COUNTERTOPS





### BEIGE GRANITE COUNTERTOPS





# BLACK LIGHT FIXTURES





# TOILET





# MASTER BATH TUB



# SECONDARY TUB/SHOWER



### BLACK BATHROOM FAUCET



# BATHROOM SINKS



# BLACK SHOWER FAUCETS



# BEDROOMS

### TWO TONE CARPET



## RECESSED LIGHTING



# CEILING FAN



# INTERIOR DOORS



<sup>\*</sup>Painted to match trim