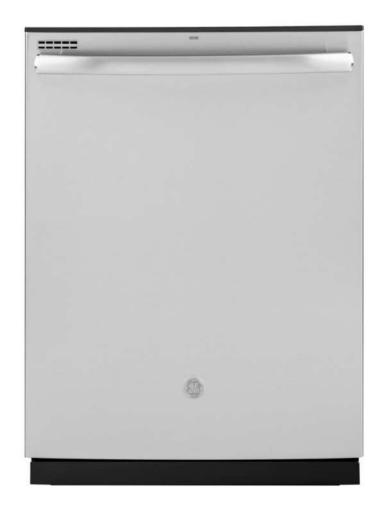

# ENTRY, LIVING & COMMON AREA

## FIBERGLASS FRONT DOOR



<sup>\*</sup>Painted to match elevation

## SMART LOCK





## RECESSED LIGHTING



# SLIDING PATIO DOOR



# INTERIOR DOORS



<sup>\*</sup>Painted to match trim

# CEILING FAN



# ENGINEERED HARDWOOD FLOORING





# ENGINEERED HARDWOOD FLOORING





# KITCHEN

# GRAY GRANITE COUNTERTOPS





### BEIGE GRANITE COUNTERTOPS





#### WHITE SHAKER CABINETS





## ESPRESSO SHAKER CABINETS





## RECESSED LIGHTING



### BLACK PENDANT LIGHTS





### BLACK KITCHEN FAUCET



## KITCHEN SINK



# STAINLESS STEEL STOVE/OVEN



# STAINLESS STEEL DISHWASHER



# STAINLESS STEEL MICROWAVE



# BATHROOMS

# BATHROOM TILE





### WHITE SHAKER CABINETS





# BROWN SHAKER CABINETS





# GRAY GRANITE COUNTERTOPS





### BEIGE GRANITE COUNTERTOPS





# BLACK LIGHT FIXTURES





# TOILET





# MASTER BATH TUB



# SECONDARY TUB/SHOWER



### BLACK BATHROOM FAUCET



# BATHROOM SINKS



# BLACK SHOWER FAUCETS



# BEDROOMS

### TWO TONE CARPET



## RECESSED LIGHTING



# CEILING FAN



# INTERIOR DOORS



<sup>\*</sup>Painted to match trim