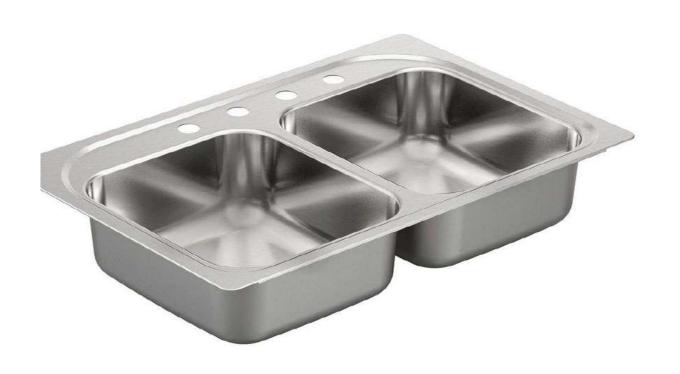

# ENTRY, LIVING & COMMON AREA

## FIBERGLASS FRONT DOOR



<sup>\*</sup>Painted to match elevation

## SMART LOCK





## RECESSED LIGHTING



# SLIDING PATIO DOOR



# INTERIOR DOORS



<sup>\*</sup>Painted to match trim

# CEILING FAN



# ENGINEERED HARDWOOD FLOORING





# ENGINEERED HARDWOOD FLOORING





# KITCHEN

# GRAY GRANITE COUNTERTOPS





### BEIGE GRANITE COUNTERTOPS





#### WHITE SHAKER CABINETS





## ESPRESSO SHAKER CABINETS





## RECESSED LIGHTING



### BLACK PENDANT LIGHTS





### BLACK KITCHEN FAUCET



## KITCHEN SINK



# STAINLESS STEEL STOVE/OVEN



# STAINLESS STEEL DISHWASHER



# STAINLESS STEEL MICROWAVE



# BATHROOMS

# BATHROOM TILE





### WHITE SHAKER CABINETS





# BROWN SHAKER CABINETS





# GRAY GRANITE COUNTERTOPS





### BEIGE GRANITE COUNTERTOPS





# BLACK LIGHT FIXTURES





# TOILET





# MASTER BATH TUB



# SECONDARY TUB/SHOWER



### BLACK BATHROOM FAUCET



# BATHROOM SINKS



# BLACK SHOWER FAUCETS



# BEDROOMS

### TWO TONE CARPET



## RECESSED LIGHTING



# CEILING FAN



# INTERIOR DOORS



<sup>\*</sup>Painted to match trim