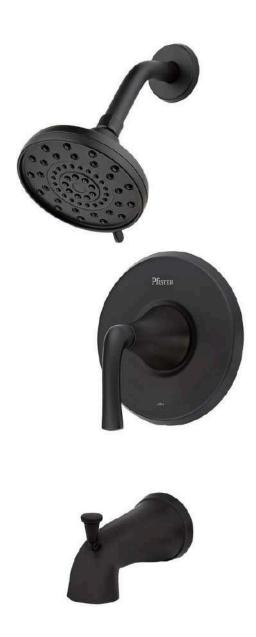

IOR DOORS



<sup>\*</sup>Painted to match trim

# CEILING FAN



# ENGINEERED HARDWOOD FLOORING





# ENGINEERED HARDWOOD FLOORING





# KITCHEN

# GRAY GRANITE COUNTERTOPS





### BEIGE GRANITE COUNTERTOPS





#### WHITE SHAKER CABINETS





## ESPRESSO SHAKER CABINETS





## RECESSED LIGHTING



### BLACK PENDANT LIGHTS





### BLACK KITCHEN FAUCET



## KITCHEN SINK



# STAINLESS STEEL STOVE/OVEN



# STAINLESS STEEL DISHWASHER



# STAINLESS STEEL MICROWAVE



# BATHROOMS

# BATHROOM TILE





### WHITE SHAKER CABINETS





# BROWN SHAKER CABINETS





# GRAY GRANITE COUNTERTOPS





### BEIGE GRANITE COUNTERTOPS





# BLACK LIGHT FIXTURES





# TOILET





# MASTER BATH TUB



# SECONDARY TUB/SHOWER



### BLACK BATHROOM FAUCET



# BATHROOM SINKS



# BLACK SHOWER FAUCETS



# BEDROOMS

### TWO TONE CARPET



## RECESSED LIGHTING



# CEILING FAN



# INTERIOR DOORS



<sup>\*</sup>Painted to match trim