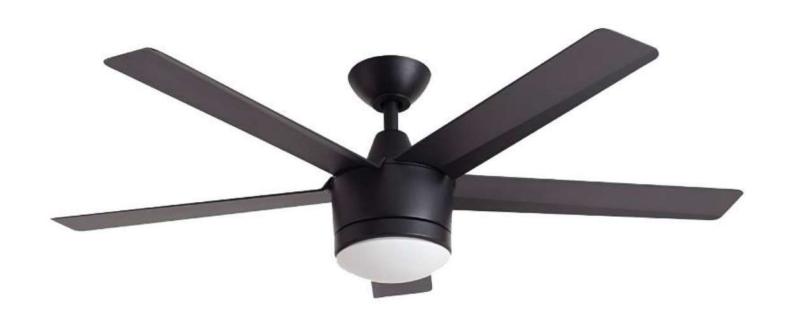

ED HARDWOOD FLOORING





# ENGINEERED HARDWOOD FLOORING





# KITCHEN

# GRAY GRANITE COUNTERTOPS





### BEIGE GRANITE COUNTERTOPS





#### WHITE SHAKER CABINETS





## ESPRESSO SHAKER CABINETS





## RECESSED LIGHTING



### BLACK PENDANT LIGHTS





### BLACK KITCHEN FAUCET



## KITCHEN SINK



# STAINLESS STEEL STOVE/OVEN



# STAINLESS STEEL DISHWASHER



# STAINLESS STEEL MICROWAVE



# BATHROOMS

# BATHROOM TILE





### WHITE SHAKER CABINETS





# BROWN SHAKER CABINETS





# GRAY GRANITE COUNTERTOPS





### BEIGE GRANITE COUNTERTOPS





# BLACK LIGHT FIXTURES





# TOILET





# MASTER BATH TUB



# SECONDARY TUB/SHOWER



### BLACK BATHROOM FAUCET



# BATHROOM SINKS



# BLACK SHOWER FAUCETS



# BEDROOMS

### TWO TONE CARPET



## RECESSED LIGHTING



# CEILING FAN



# INTERIOR DOORS



<sup>\*</sup>Painted to match trim