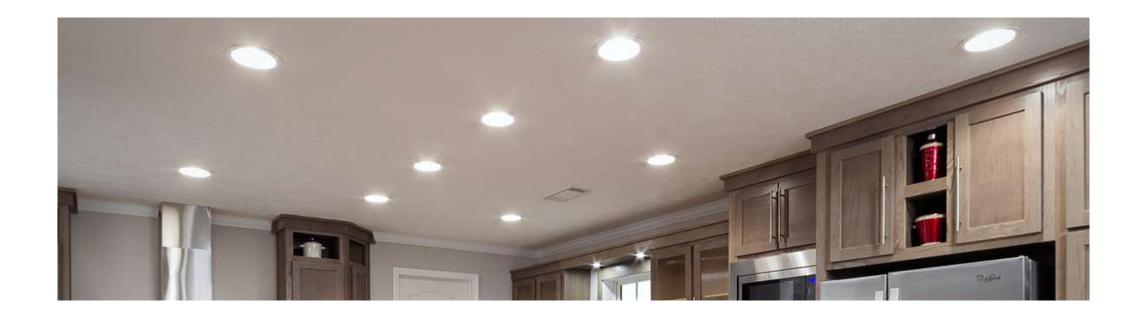

# ENTRY, LIVING & COMMON AREA

## FIBERGLASS FRONT DOOR



<sup>\*</sup>Painted to match elevation

## SMART LOCK





## RECESSED LIGHTING



# SLIDING PATIO DOOR



# INTERIOR DOORS



<sup>\*</sup>Painted to match trim

# CEILING FAN



# ENGINEERED HARDWOOD FLOORING





# ENGINEERED HARDWOOD FLOORING





# KITCHEN

# GRAY GRANITE COUNTERTOPS





### BEIGE GRANITE COUNTERTOPS





#### WHITE SHAKER CABINETS





## ESPRESSO SHAKER CABINETS





## RECESSED LIGHTING



### BLACK PENDANT LIGHTS





### BLACK KITCHEN FAUCET



## KITCHEN SINK



# STAINLESS STEEL STOVE/OVEN



# STAINLESS STEEL DISHWASHER



# STAINLESS STEEL MICROWAVE



# BATHROOMS

# BATHROOM TILE





### WHITE SHAKER CABINETS





# BROWN SHAKER CABINETS





# GRAY GRANITE COUNTERTOPS





### BEIGE GRANITE COUNTERTOPS





# BLACK LIGHT FIXTURES





# TOILET





# MASTER BATH TUB



# SECONDARY TUB/SHOWER



### BLACK BATHROOM FAUCET



# BATHROOM SINKS



# BLACK SHOWER FAUCETS



# BEDROOMS

### TWO TONE CARPET



## RECESSED LIGHTING



# CEILING FAN



# INTERIOR DOORS



<sup>\*</sup>Painted to match trim