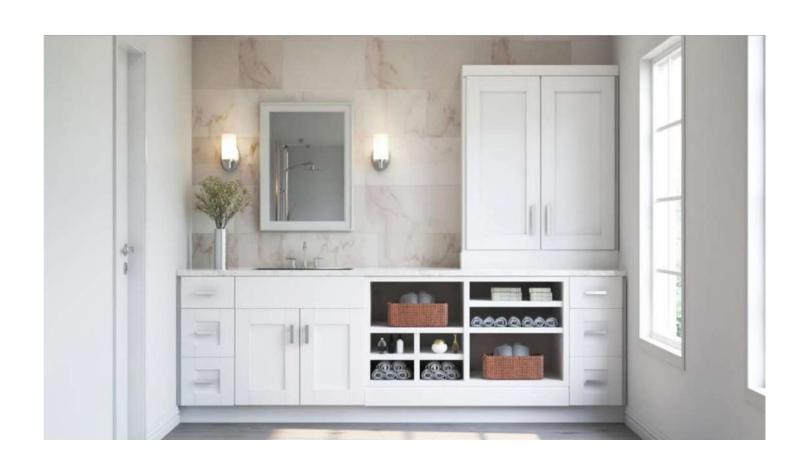

# ENTRY, LIVING & COMMON AREA

## FIBERGLASS FRONT DOOR



<sup>\*</sup>Painted to match elevation

## SMART LOCK





## RECESSED LIGHTING



# SLIDING PATIO DOOR



# INTERIOR DOORS



<sup>\*</sup>Painted to match trim

# CEILING FAN



# ENGINEERED HARDWOOD FLOORING





# ENGINEERED HARDWOOD FLOORING





# KITCHEN

# GRAY GRANITE COUNTERTOPS





### BEIGE GRANITE COUNTERTOPS





#### WHITE SHAKER CABINETS





## ESPRESSO SHAKER CABINETS





## RECESSED LIGHTING



### BLACK PENDANT LIGHTS





### BLACK KITCHEN FAUCET



## KITCHEN SINK



# STAINLESS STEEL STOVE/OVEN



# STAINLESS STEEL DISHWASHER



# STAINLESS STEEL MICROWAVE



# BATHROOMS

# BATHROOM TILE





### WHITE SHAKER CABINETS





# BROWN SHAKER CABINETS





# GRAY GRANITE COUNTERTOPS





### BEIGE GRANITE COUNTERTOPS





# BLACK LIGHT FIXTURES





# TOILET





# MASTER BATH TUB



# SECONDARY TUB/SHOWER



### BLACK BATHROOM FAUCET



# BATHROOM SINKS



# BLACK SHOWER FAUCETS



# BEDROOMS

### TWO TONE CARPET



## RECESSED LIGHTING



# CEILING FAN



# INTERIOR DOORS



<sup>\*</sup>Painted to match trim