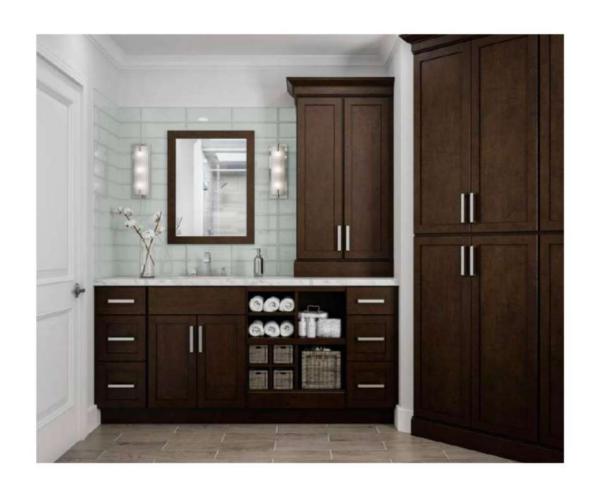

# ENTRY, LIVING & COMMON AREA

## FIBERGLASS FRONT DOOR



<sup>\*</sup>Painted to match elevation

## SMART LOCK





## RECESSED LIGHTING



# SLIDING PATIO DOOR



# INTERIOR DOORS



<sup>\*</sup>Painted to match trim

# CEILING FAN



# ENGINEERED HARDWOOD FLOORING





# ENGINEERED HARDWOOD FLOORING





# KITCHEN

# GRAY GRANITE COUNTERTOPS





### BEIGE GRANITE COUNTERTOPS





#### WHITE SHAKER CABINETS





## ESPRESSO SHAKER CABINETS





## RECESSED LIGHTING



### BLACK PENDANT LIGHTS





### BLACK KITCHEN FAUCET



## KITCHEN SINK



# STAINLESS STEEL STOVE/OVEN



# STAINLESS STEEL DISHWASHER



# STAINLESS STEEL MICROWAVE



# BATHROOMS

# BATHROOM TILE





### WHITE SHAKER CABINETS





# BROWN SHAKER CABINETS





# GRAY GRANITE COUNTERTOPS





### BEIGE GRANITE COUNTERTOPS





# BLACK LIGHT FIXTURES





# TOILET





# MASTER BATH TUB



# SECONDARY TUB/SHOWER



### BLACK BATHROOM FAUCET



# BATHROOM SINKS



# BLACK SHOWER FAUCETS



# BEDROOMS

### TWO TONE CARPET



## RECESSED LIGHTING



# CEILING FAN



# INTERIOR DOORS



<sup>\*</sup>Painted to match trim