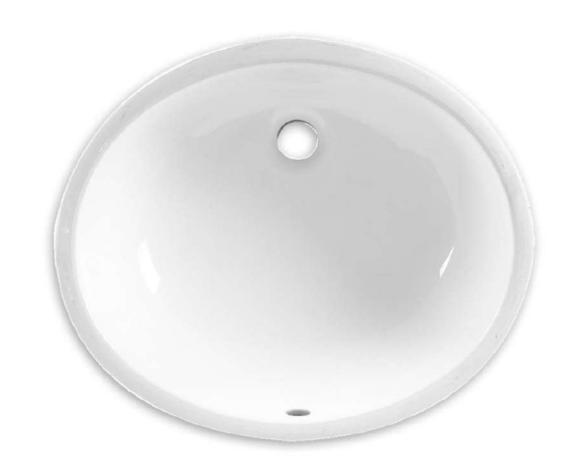

DING PATIO DOOR



# INTERIOR DOORS



<sup>\*</sup>Painted to match trim

# CEILING FAN



# ENGINEERED HARDWOOD FLOORING





# ENGINEERED HARDWOOD FLOORING





# KITCHEN

# GRAY GRANITE COUNTERTOPS





### BEIGE GRANITE COUNTERTOPS





#### WHITE SHAKER CABINETS





## ESPRESSO SHAKER CABINETS





## RECESSED LIGHTING



### BLACK PENDANT LIGHTS





### BLACK KITCHEN FAUCET



## KITCHEN SINK



# STAINLESS STEEL STOVE/OVEN



# STAINLESS STEEL DISHWASHER



# STAINLESS STEEL MICROWAVE



# BATHROOMS

# BATHROOM TILE





### WHITE SHAKER CABINETS





# BROWN SHAKER CABINETS





# GRAY GRANITE COUNTERTOPS





### BEIGE GRANITE COUNTERTOPS





# BLACK LIGHT FIXTURES





# TOILET





# MASTER BATH TUB



# SECONDARY TUB/SHOWER



### BLACK BATHROOM FAUCET



# BATHROOM SINKS



# BLACK SHOWER FAUCETS



# BEDROOMS

### TWO TONE CARPET



## RECESSED LIGHTING



# CEILING FAN



# INTERIOR DOORS



<sup>\*</sup>Painted to match trim