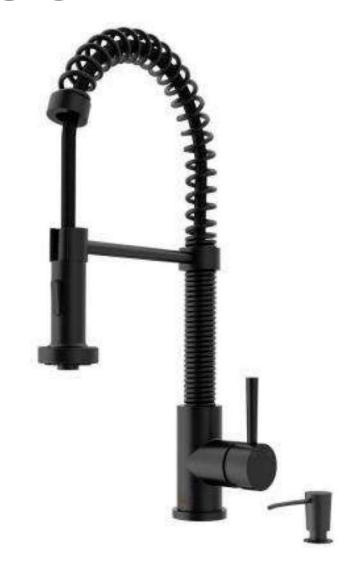

# ENTRY, LIVING & COMMON AREA

## FIBERGLASS FRONT DOOR



<sup>\*</sup>Painted to match elevation

## SMART LOCK





## RECESSED LIGHTING



# SLIDING PATIO DOOR



# INTERIOR DOORS



<sup>\*</sup>Painted to match trim

# CEILING FAN



# ENGINEERED HARDWOOD FLOORING





# ENGINEERED HARDWOOD FLOORING





# KITCHEN

# GRAY GRANITE COUNTERTOPS





### BEIGE GRANITE COUNTERTOPS





#### WHITE SHAKER CABINETS





## ESPRESSO SHAKER CABINETS





## RECESSED LIGHTING



### BLACK PENDANT LIGHTS





### BLACK KITCHEN FAUCET



## KITCHEN SINK



# STAINLESS STEEL STOVE/OVEN



# STAINLESS STEEL DISHWASHER



# STAINLESS STEEL MICROWAVE



# BATHROOMS

# BATHROOM TILE





### WHITE SHAKER CABINETS





# BROWN SHAKER CABINETS





# GRAY GRANITE COUNTERTOPS





### BEIGE GRANITE COUNTERTOPS





# BLACK LIGHT FIXTURES





# TOILET





# MASTER BATH TUB



# SECONDARY TUB/SHOWER



### BLACK BATHROOM FAUCET



# BATHROOM SINKS



# BLACK SHOWER FAUCETS



# BEDROOMS

### TWO TONE CARPET



## RECESSED LIGHTING



# CEILING FAN



# INTERIOR DOORS



<sup>\*</sup>Painted to match trim