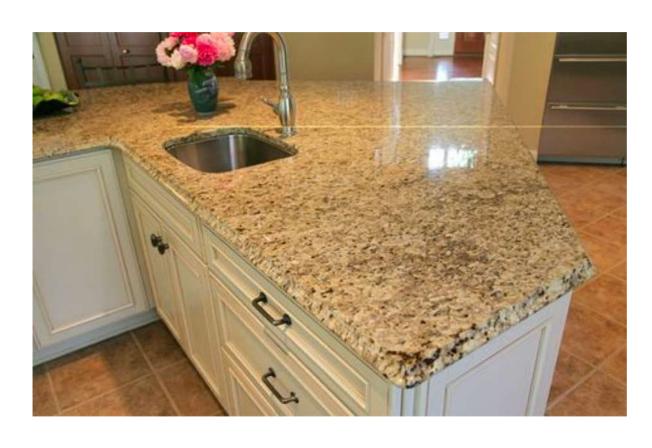

# ENTRY, LIVING & COMMON AREA

## FIBERGLASS FRONT DOOR



<sup>\*</sup>Painted to match elevation

## SMART LOCK





## RECESSED LIGHTING



# SLIDING PATIO DOOR



# INTERIOR DOORS



<sup>\*</sup>Painted to match trim

# CEILING FAN



# ENGINEERED HARDWOOD FLOORING





# ENGINEERED HARDWOOD FLOORING





# KITCHEN

# GRAY GRANITE COUNTERTOPS





### BEIGE GRANITE COUNTERTOPS





#### WHITE SHAKER CABINETS





## ESPRESSO SHAKER CABINETS





## RECESSED LIGHTING



### BLACK PENDANT LIGHTS





### BLACK KITCHEN FAUCET



## KITCHEN SINK



# STAINLESS STEEL STOVE/OVEN



# STAINLESS STEEL DISHWASHER



# STAINLESS STEEL MICROWAVE



# BATHROOMS

# BATHROOM TILE





### WHITE SHAKER CABINETS





# BROWN SHAKER CABINETS





# GRAY GRANITE COUNTERTOPS





### BEIGE GRANITE COUNTERTOPS





# BLACK LIGHT FIXTURES





# TOILET





# MASTER BATH TUB



# SECONDARY TUB/SHOWER



### BLACK BATHROOM FAUCET



# BATHROOM SINKS



# BLACK SHOWER FAUCETS



# BEDROOMS

### TWO TONE CARPET



## RECESSED LIGHTING



# CEILING FAN



# INTERIOR DOORS



<sup>\*</sup>Painted to match trim