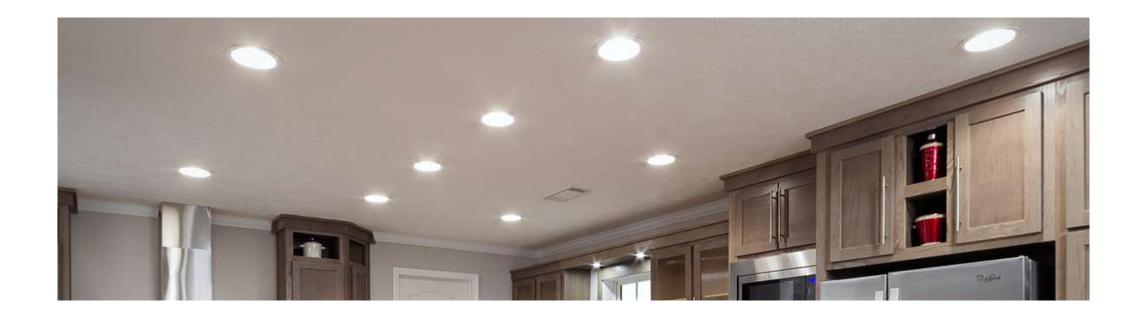

# ENTRY, LIVING & COMMON AREA

## FIBERGLASS FRONT DOOR



<sup>\*</sup>Painted to match elevation

## SMART LOCK





## RECESSED LIGHTING



# SLIDING PATIO DOOR



# INTERIOR DOORS



<sup>\*</sup>Painted to match trim

# CEILING FAN



# ENGINEERED HARDWOOD FLOORING





# ENGINEERED HARDWOOD FLOORING





# KITCHEN

# GRAY GRANITE COUNTERTOPS





### BEIGE GRANITE COUNTERTOPS





#### WHITE SHAKER CABINETS





## ESPRESSO SHAKER CABINETS





## RECESSED LIGHTING



### BLACK PENDANT LIGHTS





### BLACK KITCHEN FAUCET



## KITCHEN SINK



# STAINLESS STEEL STOVE/OVEN



# STAINLESS STEEL DISHWASHER



# STAINLESS STEEL MICROWAVE



# BATHROOMS

# BATHROOM TILE





### WHITE SHAKER CABINETS





# BROWN SHAKER CABINETS





# GRAY GRANITE COUNTERTOPS





### BEIGE GRANITE COUNTERTOPS





# BLACK LIGHT FIXTURES





# TOILET





# MASTER BATH TUB



# SECONDARY TUB/SHOWER



### BLACK BATHROOM FAUCET



# BATHROOM