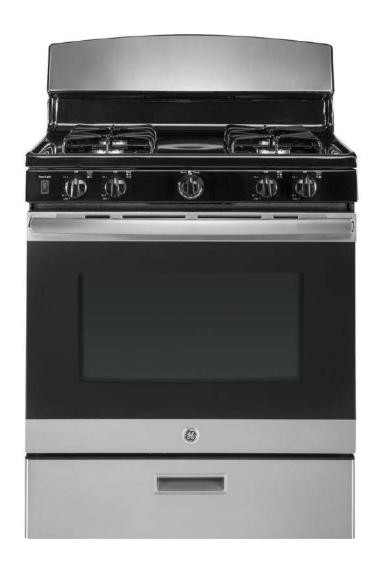

# ENTRY, LIVING & COMMON AREA

## FIBERGLASS FRONT DOOR



<sup>\*</sup>Painted to match elevation

## SMART LOCK





## RECESSED LIGHTING



# SLIDING PATIO DOOR



# INTERIOR DOORS



<sup>\*</sup>Painted to match trim

# CEILING FAN



# ENGINEERED HARDWOOD FLOORING





# ENGINEERED HARDWOOD FLOORING





# KITCHEN

# GRAY GRANITE COUNTERTOPS





### BEIGE GRANITE COUNTERTOPS





#### WHITE SHAKER CABINETS





## ESPRESSO SHAKER CABINETS





## RECESSED LIGHTING



### BLACK PENDANT LIGHTS





### BLACK KITCHEN FAUCET



## KITCHEN SINK



# STAINLESS STEEL STOVE/OVEN



# STAINLESS STEEL DISHWASHER



# STAINLESS STEEL MICROWAVE



# BATHROOMS

# BATHROOM TILE





### WHITE SHAKER CABINETS





# BROWN SHAKER CABINETS





# GRAY GRANITE COUNTERTOPS





### BEIGE GRANITE COUNTERTOPS





# BLACK LIGHT FIXTURES





# TOILET





# MASTER BATH TUB



# SECONDARY TUB/SHOWER



### BLACK BATHROOM FAUCET



# BATHROOM SINKS



# BLACK SHOWER FAUCETS



# BEDROOMS

### TWO TONE CARPET



## RECESSED LIGHTING



# CEILING FAN



# INTERIOR DOORS



<sup>\*</sup>Painted to match trim