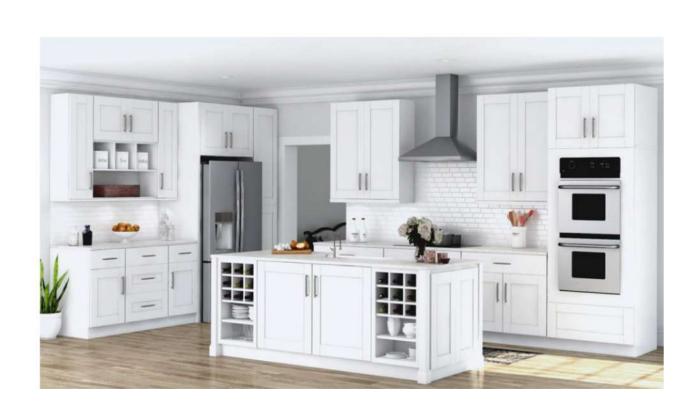

# ENTRY, LIVING & COMMON AREA

## FIBERGLASS FRONT DOOR



<sup>\*</sup>Painted to match elevation

## SMART LOCK





## RECESSED LIGHTING



# SLIDING PATIO DOOR



# INTERIOR DOORS



<sup>\*</sup>Painted to match trim

# CEILING FAN



# ENGINEERED HARDWOOD FLOORING





# ENGINEERED HARDWOOD FLOORING





# KITCHEN

# GRAY GRANITE COUNTERTOPS





### BEIGE GRANITE COUNTERTOPS





#### WHITE SHAKER CABINETS





## ESPRESSO SHAKER CABINETS





## RECESSED LIGHTING



### BLACK PENDANT LIGHTS





### BLACK KITCHEN FAUCET



## KITCHEN SINK



# STAINLESS STEEL STOVE/OVEN



# STAINLESS STEEL DISHWASHER



# STAINLESS STEEL MICROWAVE



# BATHROOMS

# BATHROOM TILE





### WHITE SHAKER CABINETS





# BROWN SHAKER CABINETS





# GRAY GRANITE COUNTERTOPS





### BEIGE GRANITE COUNTERTOPS





# BLACK LIGHT FIXTURES





# TOILET





# MASTER BATH TUB



# SECONDARY TUB/SHOWER



### BLACK BATHROOM FAUCET



# BATHROOM SINKS



# BLACK SHOWER FAUCETS



# BEDROOMS

### TWO TONE CARPET



## RECESSED LIGHTING



# CEILING FAN



# INTERIOR DOORS



<sup>\*</sup>Painted to match trim