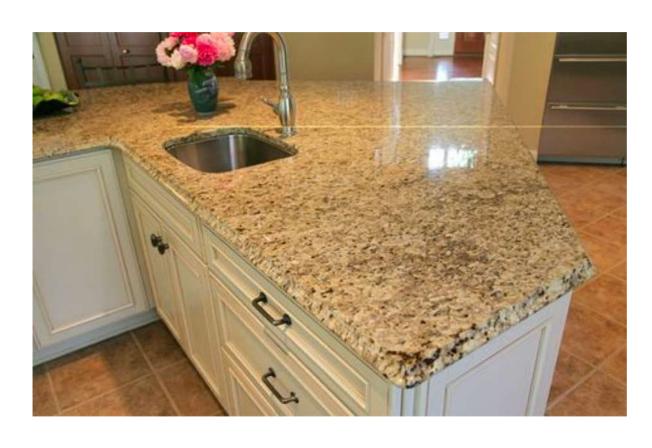

LIVING & COMMON AREA

## FIBERGLASS FRONT DOOR



<sup>\*</sup>Painted to match elevation

## SMART LOCK





## RECESSED LIGHTING



# SLIDING PATIO DOOR



# INTERIOR DOORS



<sup>\*</sup>Painted to match trim

# CEILING FAN



# ENGINEERED HARDWOOD FLOORING





# ENGINEERED HARDWOOD FLOORING





# KITCHEN

# GRAY GRANITE COUNTERTOPS





### BEIGE GRANITE COUNTERTOPS





#### WHITE SHAKER CABINETS





## ESPRESSO SHAKER CABINETS





## RECESSED LIGHTING



### BLACK PENDANT LIGHTS





### BLACK KITCHEN FAUCET



## KITCHEN SINK



# STAINLESS STEEL STOVE/OVEN



# STAINLESS STEEL DISHWASHER



# STAINLESS STEEL MICROWAVE



# BATHROOMS

# BATHROOM TILE





### WHITE SHAKER CABINETS





# BROWN SHAKER CABINETS





# GRAY GRANITE COUNTERTOPS





### BEIGE GRANITE COUNTERTOPS





# BLACK LIGHT FIXTURES





# TOILET





# MASTER BATH TUB



# SECONDARY TUB/SHOWER



### BLACK BATHROOM FAUCET



# BATHROOM SINKS



# BLACK SHOWER FAUCETS



# BEDROOMS

### TWO TONE CARPET



## RECESSED LIGHTING



# CEILING FAN



# INTERIOR DOORS



<sup>\*</sup>Painted to match trim