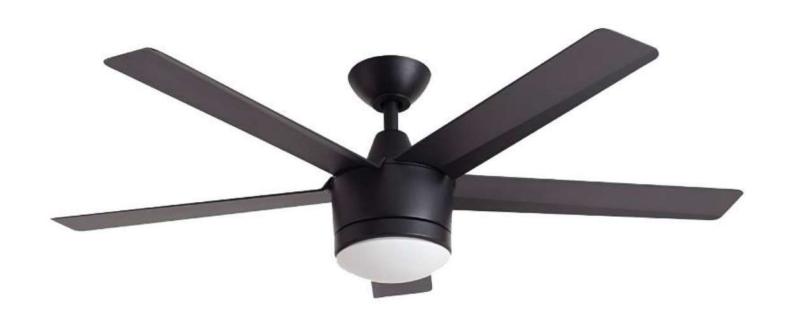

# ENTRY, LIVING & COMMON AREA

## FIBERGLASS FRONT DOOR



<sup>\*</sup>Painted to match elevation

## SMART LOCK





## RECESSED LIGHTING



# SLIDING PATIO DOOR



# INTERIOR DOORS



<sup>\*</sup>Painted to match trim

# CEILING FAN



# ENGINEERED HARDWOOD FLOORING





# ENGINEERED HARDWOOD FLOORING





# KITCHEN

# GRAY GRANITE COUNTERTOPS





### BEIGE GRANITE COUNTERTOPS





#### WHITE SHAKER CABINETS





## ESPRESSO SHAKER CABINETS





## RECESSED LIGHTING



### BLACK PENDANT LIGHTS





### BLACK KITCHEN FAUCET



## KITCHEN SINK



# STAINLESS STEEL STOVE/OVEN



# STAINLESS STEEL DISHWASHER



# STAINLESS STEEL MICROWAVE



# BATHROOMS

# BATHROOM TILE





### WHITE SHAKER CABINETS





# BROWN SHAKER CABINETS





# GRAY GRANITE COUNTERTOPS





### BEIGE GRANITE COUNTERTOPS





# BLACK LIGHT FIXTURES





# TOILET





# MASTER BATH TUB



# SECONDARY TUB/SHOWER



### BLACK BATHROOM FAUCET



# BATHROOM SINKS



# BLACK SHOWER FAUCETS



# BEDROOMS

### TWO TONE CARPET



## RECESSED LIGHTING



# C