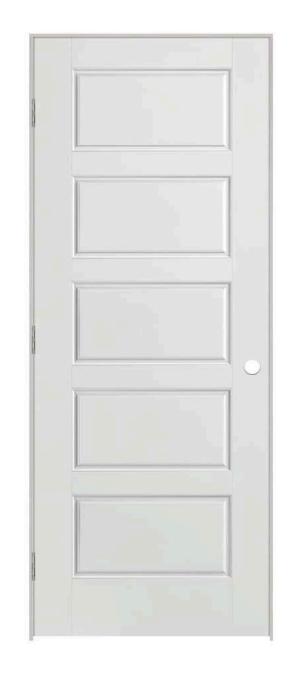

# ENGINEERED HARDWOOD FLOORING





# KITCHEN

# GRAY GRANITE COUNTERTOPS





### BEIGE GRANITE COUNTERTOPS





#### WHITE SHAKER CABINETS





## ESPRESSO SHAKER CABINETS





## RECESSED LIGHTING



### BLACK PENDANT LIGHTS





### BLACK KITCHEN FAUCET



## KITCHEN SINK



# STAINLESS STEEL STOVE/OVEN



# STAINLESS STEEL DISHWASHER



# STAINLESS STEEL MICROWAVE



# BATHROOMS

# BATHROOM TILE





### WHITE SHAKER CABINETS





# BROWN SHAKER CABINETS





# GRAY GRANITE COUNTERTOPS





### BEIGE GRANITE COUNTERTOPS





# BLACK LIGHT FIXTURES





# TOILET





# MASTER BATH TUB



# SECONDARY TUB/SHOWER



### BLACK BATHROOM FAUCET



# BATHROOM SINKS



# BLACK SHOWER FAUCETS



# BEDROOMS

### TWO TONE CARPET



## RECESSED LIGHTING



# CEILING FAN



# INTERIOR DOORS



<sup>\*</sup>Painted to match trim