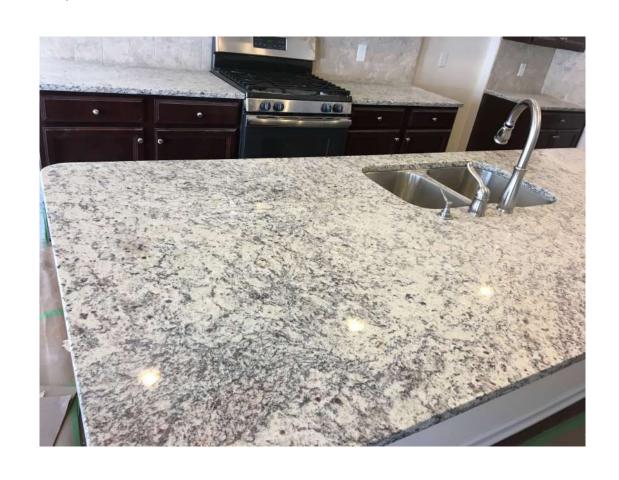

# ENTRY, LIVING & COMMON AREA

## FIBERGLASS FRONT DOOR



<sup>\*</sup>Painted to match elevation

## SMART LOCK





## RECESSED LIGHTING



# SLIDING PATIO DOOR



# INTERIOR DOORS



<sup>\*</sup>Painted to match trim

# CEILING FAN



# ENGINEERED HARDWOOD FLOORING





# ENGINEERED HARDWOOD FLOORING





# KITCHEN

# GRAY GRANITE COUNTERTOPS





### BEIGE GRANITE COUNTERTOPS





#### WHITE SHAKER CABINETS





## ESPRESSO SHAKER CABINETS





## RECESSED LIGHTING



### BLACK PENDANT LIGHTS





### BLACK KITCHEN FAUCET



## KITCHEN SINK



# STAINLESS STEEL STOVE/OVEN



# STAINLESS STEEL DISHWASHER



# STAINLESS STEEL MICROWAVE



# BATHROOMS

# BATHROOM TILE





### WHITE SHAKER CABINETS





# BROWN SHAKER CABINETS





# GRAY GRANITE COUNTERTOPS





### BEIGE GRANITE COUNTERTOPS





# BLACK LIGHT FIXTURES





# TOILET





# MASTER BATH TUB



# SECONDARY TUB/SHOWER



### BLACK BATHROOM FAUCET



# BATHROOM SINKS



# BLACK SHOWER FAUCETS



# BEDROOMS

### TWO TONE CARPET



## RECESSED LIGHTING



# CEILING FAN



# INTERIOR DOORS



<sup>\*</sup>Painted to match trim