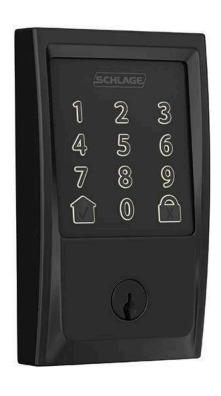

# ENTRY, LIVING & COMMON AREA

## FIBERGLASS FRONT DOOR



<sup>\*</sup>Painted to match elevation

## SMART LOCK





## RECESSED LIGHTING



# SLIDING PATIO DOOR



# INTERIOR DOORS



<sup>\*</sup>Painted to match trim

# CEILING FAN



# ENGINEERED HARDWOOD FLOORING





# ENGINEERED HARDWOOD FLOORING





# KITCHEN

# GRAY GRANITE COUNTERTOPS





### BEIGE GRANITE COUNTERTOPS





#### WHITE SHAKER CABINETS





## ESPRESSO SHAKER CABINETS





## RECESSED LIGHTING



### BLACK PENDANT LIGHTS





### BLACK KITCHEN FAUCET



## KITCHEN SINK



# STAINLESS STEEL STOVE/OVEN



# STAINLESS STEEL DISHWASHER



# STAINLESS STEEL MICROWAVE



# BATHROOMS

# BATHROOM TILE





### WHITE SHAKER CABINETS





# BROWN SHAKER CABINETS





# GRAY GRANITE COUNTERTOPS





### BEIGE GRANITE COUNTERTOPS





# BLACK LIGHT FIXTURES





# TOILET





# MASTER BATH TUB



# SECONDARY TUB/SHOWER



### BLACK BATH