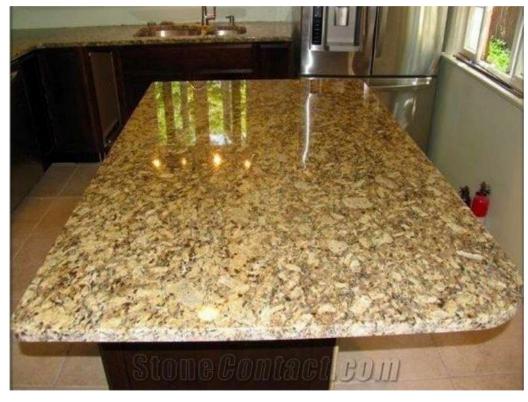

# ENTRY, LIVING & COMMON AREA

## FIBERGLASS FRONT DOOR



<sup>\*</sup>Painted to match elevation

## SMART LOCK





## RECESSED LIGHTING



# SLIDING PATIO DOOR



# INTERIOR DOORS



<sup>\*</sup>Painted to match trim

# CEILING FAN



# ENGINEERED HARDWOOD FLOORING





# ENGINEERED HARDWOOD FLOORING





# KITCHEN

# GRAY GRANITE COUNTERTOPS





### BEIGE GRANITE COUNTERTOPS





#### WHITE SHAKER CABINETS





## ESPRESSO SHAKER CABINETS





## RECESSED LIGHTING



### BLACK PENDANT LIGHTS





### BLACK KITCHEN FAUCET



## KITCHEN SINK



# STAINLESS STEEL STOVE/OVEN



# STAINLESS STEEL DISHWASHER



# STAINLESS STEEL MICROWAVE



# BATHROOMS

# BATHROOM TILE





### WHITE SHAKER CABINETS





# BROWN SHAKER CABINETS





# GRAY GRANITE COUNTERTOPS





### BEIGE GRANITE COUNTERTOPS





# BLACK LIGHT FIXTURES





# TOILET





# MASTER BATH TUB



# SECONDARY TUB/SHOWER



### BLACK BATHROOM FAUCET



# BATHROOM SINKS



# BLACK SHOWER FAUCETS



# BEDROOMS

### TWO TONE CARPET



## RECESSED LIGHTING



# CEILING FAN



# INTERIOR DOORS



<sup>\*</sup>Painted to match trim