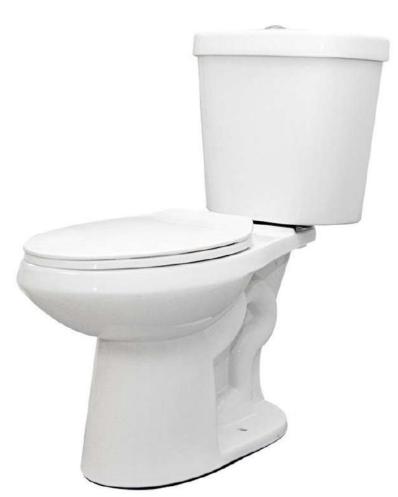

DOOR



<sup>\*</sup>Painted to match elevation

## SMART LOCK





## RECESSED LIGHTING



# SLIDING PATIO DOOR



# INTERIOR DOORS



<sup>\*</sup>Painted to match trim

# CEILING FAN



# ENGINEERED HARDWOOD FLOORING





# ENGINEERED HARDWOOD FLOORING





# KITCHEN

# GRAY GRANITE COUNTERTOPS





### BEIGE GRANITE COUNTERTOPS





#### WHITE SHAKER CABINETS





## ESPRESSO SHAKER CABINETS





## RECESSED LIGHTING



### BLACK PENDANT LIGHTS





### BLACK KITCHEN FAUCET



## KITCHEN SINK



# STAINLESS STEEL STOVE/OVEN



# STAINLESS STEEL DISHWASHER



# STAINLESS STEEL MICROWAVE



# BATHROOMS

# BATHROOM TILE





### WHITE SHAKER CABINETS





# BROWN SHAKER CABINETS





# GRAY GRANITE COUNTERTOPS





### BEIGE GRANITE COUNTERTOPS





# BLACK LIGHT FIXTURES





# TOILET





# MASTER BATH TUB



# SECONDARY TUB/SHOWER



### BLACK BATHROOM FAUCET



# BATHROOM SINKS



# BLACK SHOWER FAUCETS



# BEDROOMS

### TWO TONE CARPET



## RECESSED LIGHTING



# CEILING FAN



# INTERIOR DOORS



<sup>\*</sup>Painted to match trim