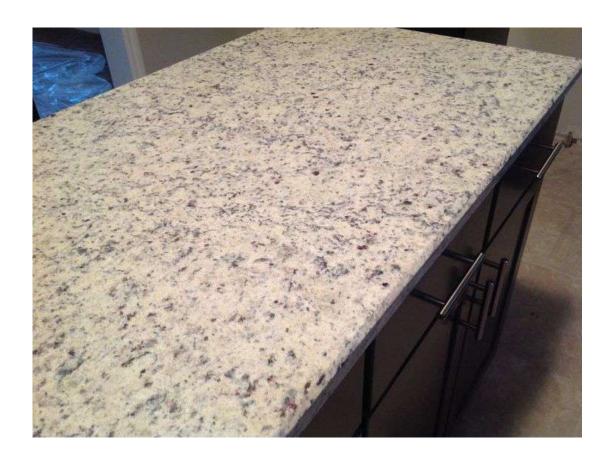

# ENTRY, LIVING & COMMON AREA

## FIBERGLASS FRONT DOOR



<sup>\*</sup>Painted to match elevation

## SMART LOCK





## RECESSED LIGHTING



# SLIDING PATIO DOOR



# INTERIOR DOORS



<sup>\*</sup>Painted to match trim

# CEILING FAN



# ENGINEERED HARDWOOD FLOORING





# ENGINEERED HARDWOOD FLOORING





# KITCHEN

# GRAY GRANITE COUNTERTOPS





### BEIGE GRANITE COUNTERTOPS





#### WHITE SHAKER CABINETS





## ESPRESSO SHAKER CABINETS





## RECESSED LIGHTING



### BLACK PENDANT LIGHTS





### BLACK KITCHEN FAUCET



## KITCHEN SINK



# STAINLESS STEEL STOVE/OVEN



# STAINLESS STEEL DISHWASHER



# STAINLESS STEEL MICROWAVE



# BATHROOMS

# BATHROOM TILE





### WHITE SHAKER CABINETS





# BROWN SHAKER CABINETS





# GRAY GRANITE COUNTERTOPS





### BEIGE GRANITE COUNTERTOPS





# BLACK LIGHT FIXTURES





# TOILET





# MASTER BATH TUB



# SECONDARY TUB/SHOWER



### BLACK BATHROOM FAUCET



# BATHROOM SINKS



# BLACK SHOWER FAUCETS



# BEDROOMS

### TWO TONE CARPET



## RECESSED LIGHTING



# CEILING FAN



# INTERIOR DOORS



<sup>\*</sup>Painted to match trim