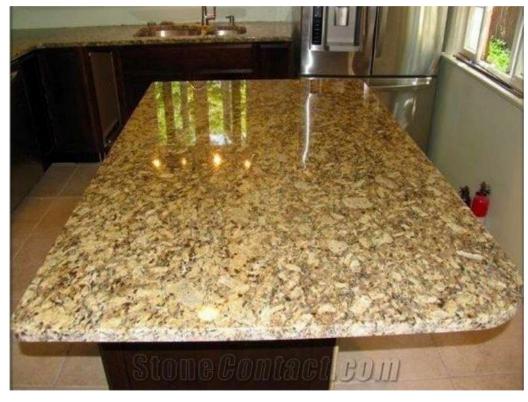

IVING & COMMON AREA

## FIBERGLASS FRONT DOOR



<sup>\*</sup>Painted to match elevation

## SMART LOCK





## RECESSED LIGHTING



# SLIDING PATIO DOOR



# INTERIOR DOORS



<sup>\*</sup>Painted to match trim

# CEILING FAN



# ENGINEERED HARDWOOD FLOORING





# ENGINEERED HARDWOOD FLOORING





# KITCHEN

# GRAY GRANITE COUNTERTOPS





### BEIGE GRANITE COUNTERTOPS





#### WHITE SHAKER CABINETS





## ESPRESSO SHAKER CABINETS





## RECESSED LIGHTING



### BLACK PENDANT LIGHTS





### BLACK KITCHEN FAUCET



## KITCHEN SINK



# STAINLESS STEEL STOVE/OVEN



# STAINLESS STEEL DISHWASHER



# STAINLESS STEEL MICROWAVE



# BATHROOMS

# BATHROOM TILE





### WHITE SHAKER CABINETS





# BROWN SHAKER CABINETS





# GRAY GRANITE COUNTERTOPS





### BEIGE GRANITE COUNTERTOPS





# BLACK LIGHT FIXTURES





# TOILET





# MASTER BATH TUB



# SECONDARY TUB/SHOWER



### BLACK BATHROOM FAUCET



# BATHROOM SINKS



# BLACK SHOWER FAUCETS



# BEDROOMS

### TWO TONE CARPET



## RECESSED LIGHTING



# CEILING FAN



# INTERIOR DOORS



<sup>\*</sup>Painted to match trim