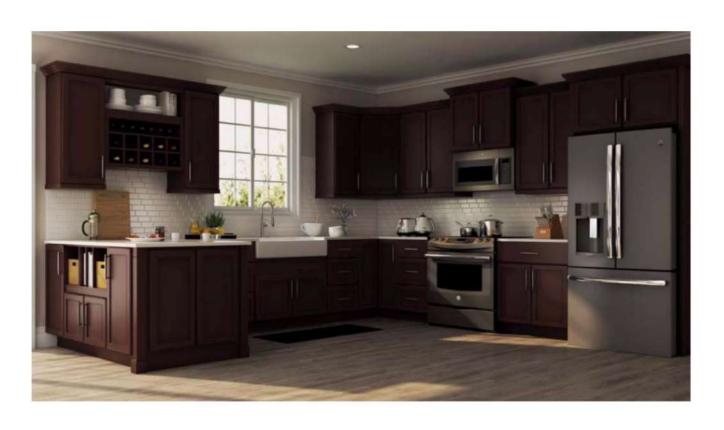

# ENTRY, LIVING & COMMON AREA

## FIBERGLASS FRONT DOOR



<sup>\*</sup>Painted to match elevation

## SMART LOCK





## RECESSED LIGHTING



# SLIDING PATIO DOOR



# INTERIOR DOORS



<sup>\*</sup>Painted to match trim

# CEILING FAN



# ENGINEERED HARDWOOD FLOORING





# ENGINEERED HARDWOOD FLOORING





# KITCHEN

# GRAY GRANITE COUNTERTOPS





### BEIGE GRANITE COUNTERTOPS





#### WHITE SHAKER CABINETS





## ESPRESSO SHAKER CABINETS





## RECESSED LIGHTING



### BLACK PENDANT LIGHTS





### BLACK KITCHEN FAUCET



## KITCHEN SINK



# STAINLESS STEEL STOVE/OVEN



# STAINLESS STEEL DISHWASHER



# STAINLESS STEEL MICROWAVE



# BATHROOMS

# BATHROOM TILE





### WHITE SHAKER CABINETS





# BROWN SHAKER CABINETS





# GRAY GRANITE COUNTERTOPS





### BEIGE GRANITE COUNTERTOPS





# BLACK LIGHT FIXTURES





# TOILET





# MASTER BATH TUB



# SECONDARY TUB/SHOWER



### BLACK BATHROOM FAUCET



# BATHROOM SINKS



# BLACK SHOWER FAUCETS



# BEDROOMS

### TWO TONE CARPET



## RECESSED LIGHTING



# CEILING FAN



# INTERIOR DOORS



<sup>\*</sup>Painted to match trim