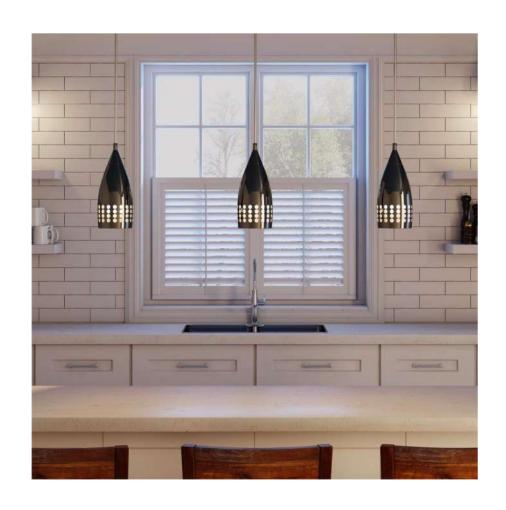

# ENTRY, LIVING & COMMON AREA

## FIBERGLASS FRONT DOOR



<sup>\*</sup>Painted to match elevation

## SMART LOCK





## RECESSED LIGHTING



# SLIDING PATIO DOOR



# INTERIOR DOORS



<sup>\*</sup>Painted to match trim

# CEILING FAN



# ENGINEERED HARDWOOD FLOORING





# ENGINEERED HARDWOOD FLOORING





# KITCHEN

# GRAY GRANITE COUNTERTOPS





### BEIGE GRANITE COUNTERTOPS





#### WHITE SHAKER CABINETS





## ESPRESSO SHAKER CABINETS





## RECESSED LIGHTING



### BLACK PENDANT LIGHTS





### BLACK KITCHEN FAUCET



## KITCHEN SINK



# STAINLESS STEEL STOVE/OVEN



# STAINLESS STEEL DISHWASHER



# STAINLESS STEEL MICROWAVE



# BATHROOMS

# BATHROOM TILE





### WHITE SHAKER CABINETS





# BROWN SHAKER CABINETS





# GRAY GRANITE COUNTERTOPS





### BEIGE GRANITE COUNTERTOPS





# BLACK LIGHT FIXTURES





# TOILET





# MASTER BATH TUB



# SECONDARY TUB/SHOWER



### BLACK BATHROOM FAUCET



# BATHROOM SINKS



# BLACK SHOWER FAUCETS



# BEDROOMS

### TWO TONE CARPET



## RECESSED LIGHTING



# CEILING FAN



# INTERIOR DOORS



<sup>\*</sup>Painted to match trim