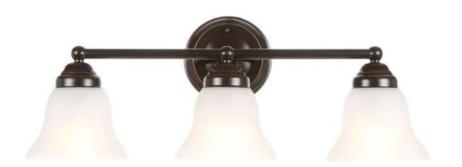

BERGLASS FRONT DOOR



<sup>\*</sup>Painted to match elevation

## SMART LOCK





## RECESSED LIGHTING



# SLIDING PATIO DOOR



# INTERIOR DOORS



<sup>\*</sup>Painted to match trim

# CEILING FAN



# ENGINEERED HARDWOOD FLOORING





# ENGINEERED HARDWOOD FLOORING





# KITCHEN

# GRAY GRANITE COUNTERTOPS





### BEIGE GRANITE COUNTERTOPS





#### WHITE SHAKER CABINETS





## ESPRESSO SHAKER CABINETS





## RECESSED LIGHTING



### BLACK PENDANT LIGHTS





### BLACK KITCHEN FAUCET



## KITCHEN SINK



# STAINLESS STEEL STOVE/OVEN



# STAINLESS STEEL DISHWASHER



# STAINLESS STEEL MICROWAVE



# BATHROOMS

# BATHROOM TILE





### WHITE SHAKER CABINETS





# BROWN SHAKER CABINETS





# GRAY GRANITE COUNTERTOPS





### BEIGE GRANITE COUNTERTOPS





# BLACK LIGHT FIXTURES





# TOILET





# MASTER BATH TUB



# SECONDARY TUB/SHOWER



### BLACK BATHROOM FAUCET



# BATHROOM SINKS



# BLACK SHOWER FAUCETS



# BEDROOMS

### TWO TONE CARPET



## RECESSED LIGHTING



# CEILING FAN



# INTERIOR DOORS



<sup>\*</sup>Painted to match trim