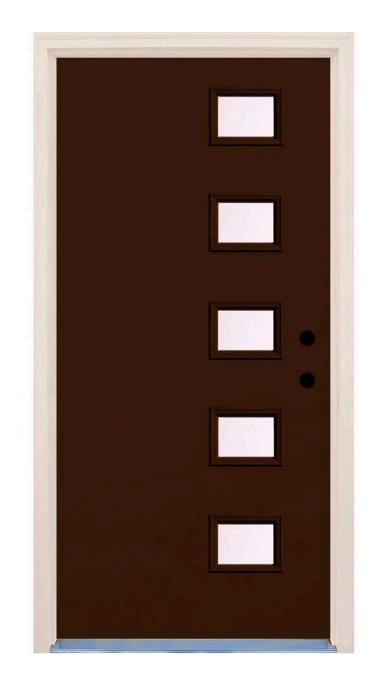

# ENTRY, LIVING & COMMON AREA

## FIBERGLASS FRONT DOOR



<sup>\*</sup>Painted to match elevation

## SMART LOCK





## RECESSED LIGHTING



# SLIDING PATIO DOOR



# INTERIOR DOORS



<sup>\*</sup>Painted to match trim

# CEILING FAN



# ENGINEERED HARDWOOD FLOORING





# ENGINEERED HARDWOOD FLOORING





# KITCHEN

# GRAY GRANITE COUNTERTOPS





### BEIGE GRANITE COUNTERTOPS





#### WHITE SHAKER CABINETS





## ESPRESSO SHAKER CABINETS





## RECESSED LIGHTING



### BLACK PENDANT LIGHTS





### BLACK KITCHEN FAUCET



## KITCHEN SINK



# STAINLESS STEEL STOVE/OVEN



# STAINLESS STEEL DISHWASHER



# STAINLESS STEEL MICROWAVE



# BATHROOMS

# BATHROOM TILE





### WHITE SHAKER CABINETS





# BROWN SHAKER CABINETS





# GRAY GRANITE COUNTERTOPS





### BEIGE GRANITE COUNTERTOPS





# BLACK LIGHT FIXTURES





# TOILET





# M