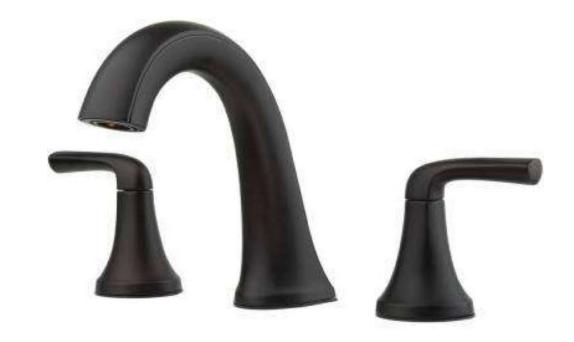

ED LIGHTING



# SLIDING PATIO DOOR



# INTERIOR DOORS



<sup>\*</sup>Painted to match trim

# CEILING FAN



# ENGINEERED HARDWOOD FLOORING





# ENGINEERED HARDWOOD FLOORING





# KITCHEN

# GRAY GRANITE COUNTERTOPS





### BEIGE GRANITE COUNTERTOPS





#### WHITE SHAKER CABINETS





## ESPRESSO SHAKER CABINETS





## RECESSED LIGHTING



### BLACK PENDANT LIGHTS





### BLACK KITCHEN FAUCET



## KITCHEN SINK



# STAINLESS STEEL STOVE/OVEN



# STAINLESS STEEL DISHWASHER



# STAINLESS STEEL MICROWAVE



# BATHROOMS

# BATHROOM TILE





### WHITE SHAKER CABINETS





# BROWN SHAKER CABINETS





# GRAY GRANITE COUNTERTOPS





### BEIGE GRANITE COUNTERTOPS





# BLACK LIGHT FIXTURES





# TOILET





# MASTER BATH TUB



# SECONDARY TUB/SHOWER



### BLACK BATHROOM FAUCET



# BATHROOM SINKS



# BLACK SHOWER FAUCETS



# BEDROOMS

### TWO TONE CARPET



## RECESSED LIGHTING



# CEILING FAN



# INTERIOR DOORS



<sup>\*</sup>Painted to match trim