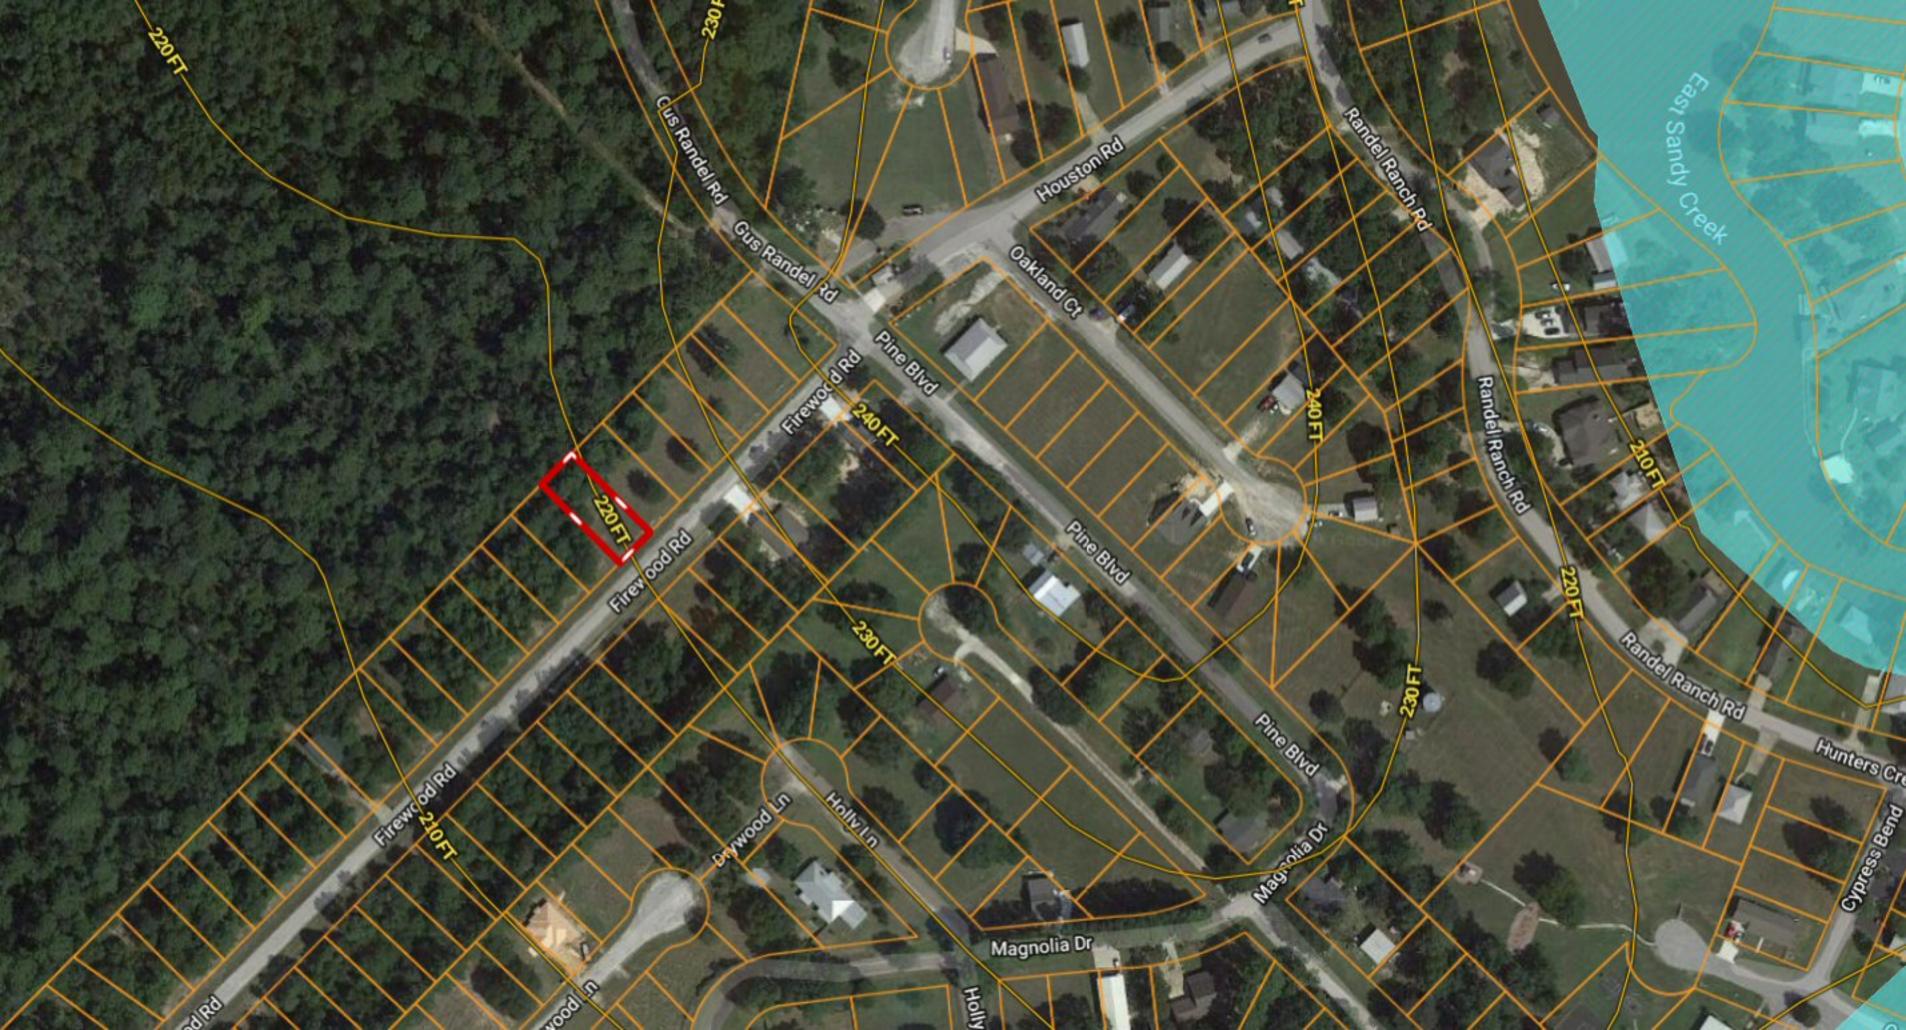

## 14 Firewood Rd [Lot 7] ~ Wildwood Shores

Copyright © and (P) 1988–2010 Microsoft Corporation and/or its suppliers. All rights reserved. http://www.microsoft.com/mappoint/
Certain mapping and direction data © 2010 NAVTEQ. All rights reserved. The Data for areas of Canada includes information taken with permission from Canadian authorities, including: © Her Majesty the Queen in Right of Canada, © Queen's Printer for Ontario. NAVTEQ and
NAVTEQ ON BOARD are trademarks of NAVTEQ. © 2010 Tele Atlas North America, Inc. All rights reserved. Tele Atlas and Tele Atlas North America are trademarks of Tele Atlas, Inc. © 2010 by Applied Geographic Systems. All rights reserved.