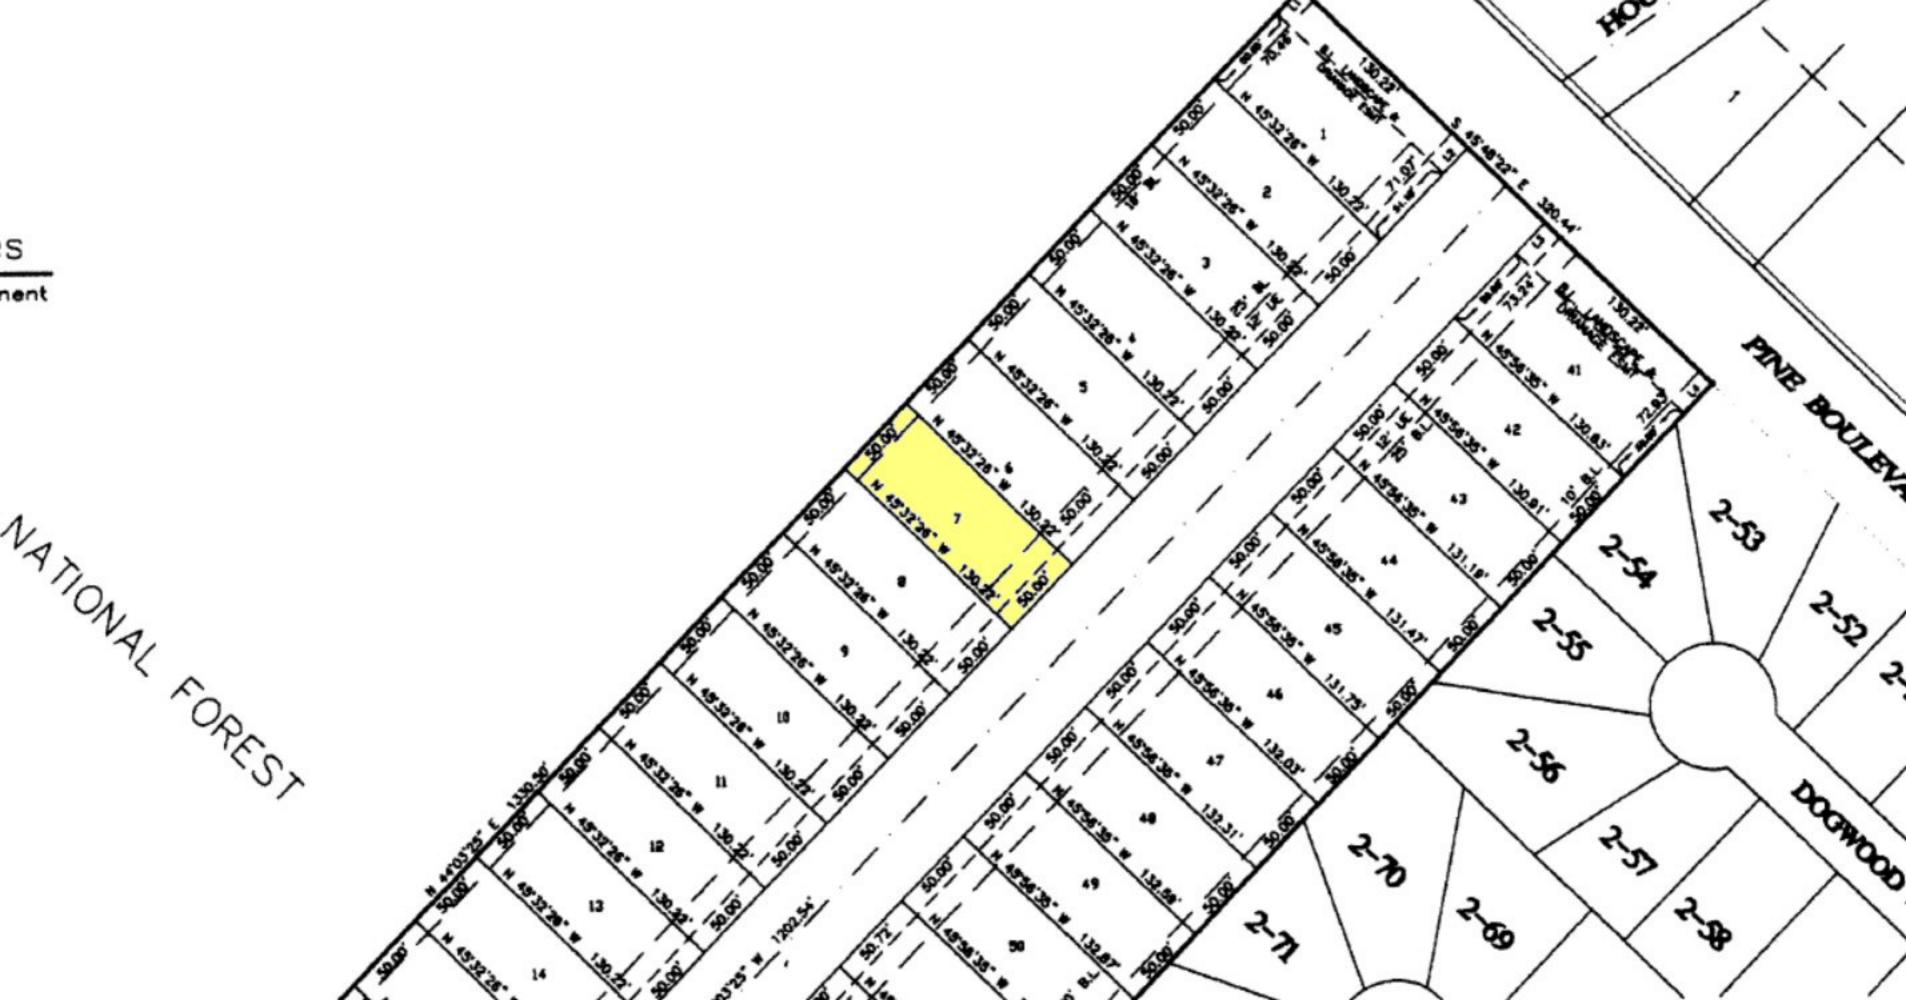

## 14 Firewood Rd [Lot 7] ~ Wildwood Shores

Copyright © and (P) 1988–2010 Microsoft Corporation and/or its suppliers. All rights reserved. http://www.microsoft.com/mappoint/
Certain mapping and direction data © 2010 NAVTEQ. All rights reserved. The Data for areas of Canada includes information taken with permission from Canadian authorities, including: © Her Majesty the Queen in Right of Canada, © Queen's Printer for Ontario. NAVTEQ and
NAVTEQ ON BOARD are trademarks of NAVTEQ. © 2010 Tele Atlas North America, Inc. All rights reserved. Tele Atlas and Tele Atlas North America are trademarks of Tele Atlas, Inc. © 2010 by Applied Geographic Systems. All rights reserved.