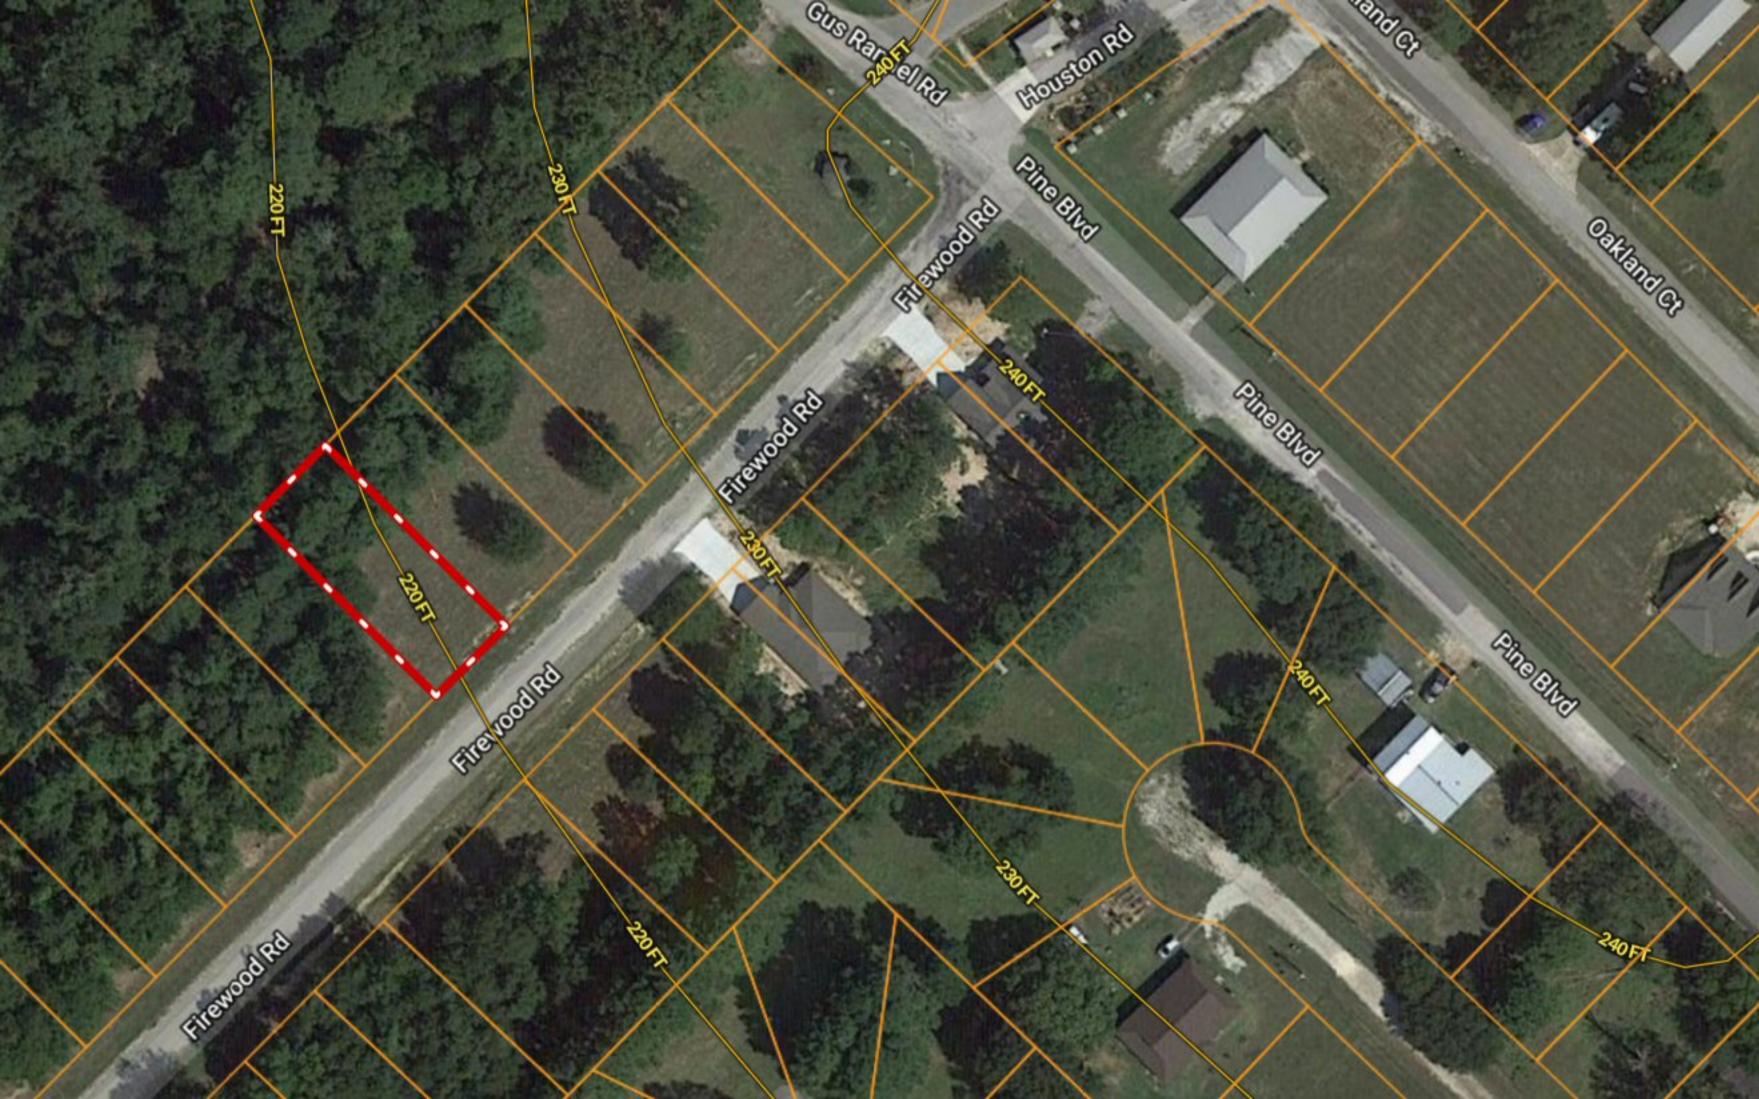

## 14 Firewood Rd [Lot 7] ~ Wildwood Shores

Copyright © and (P) 1988–2010 Microsoft Corporation and/or its suppliers. All rights reserved. http://www.microsoft.com/mappoint/
Certain mapping and direction data © 2010 NAVTEQ. All rights reserved. The Data for areas of Canada includes information taken with permission from Canadian authorities, including: © Her Majesty the Queen in Right of Canada, © Queen's Printer for Ontario. NAVTEQ and
NAVTEQ ON BOARD are trademarks of NAVTEQ. © 2010 Tele Atlas North America, Inc. All rights reserved. Tele Atlas and Tele Atlas North America are trademarks of Tele Atlas, Inc. © 2010 by Applied Geographic Systems. All rights reserved.