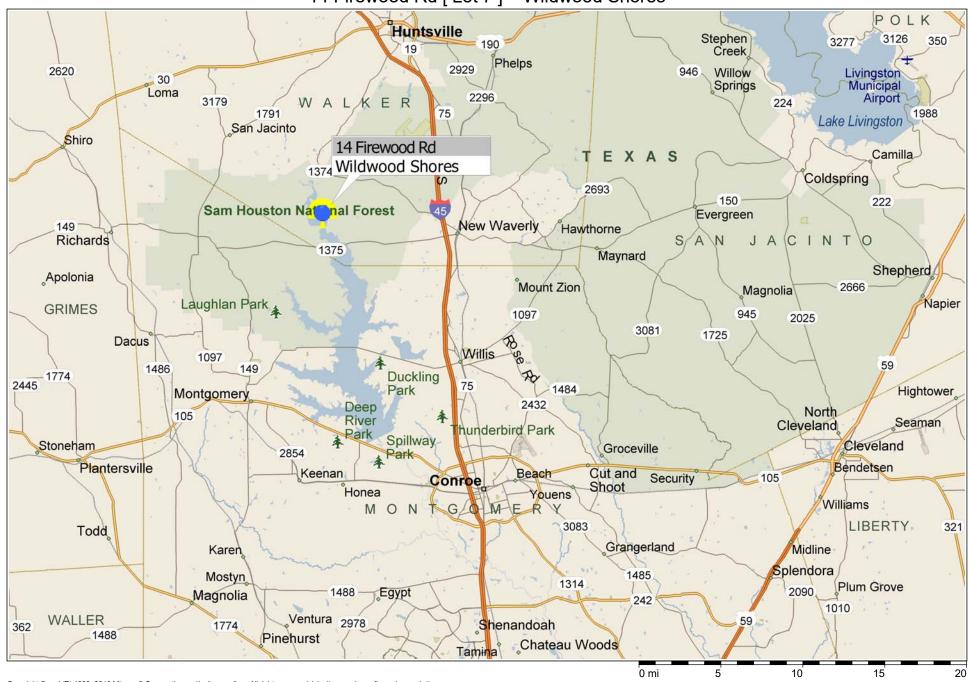

## 14 Firewood Rd [Lot 7] ~ Wildwood Shores

Copyright © and (P) 1988–2010 Microsoft Corporation and/or its suppliers. All rights reserved. http://www.microsoft.com/mappoint/
Certain mapping and direction data © 2010 NAVTEQ. All rights reserved. The Data for areas of Canada includes information taken with permission from Canadian authorities, including: © Her Majesty the Queen in Right of Canada, © Queen's Printer for Ontario. NAVTEQ and
NAVTEQ ON BOARD are trademarks of NAVTEQ. © 2010 Tele Atlas North America, Inc. All rights reserved. Tele Atlas and Tele Atlas North America are trademarks of Tele Atlas, Inc. © 2010 by Applied Geographic Systems. All rights reserved.