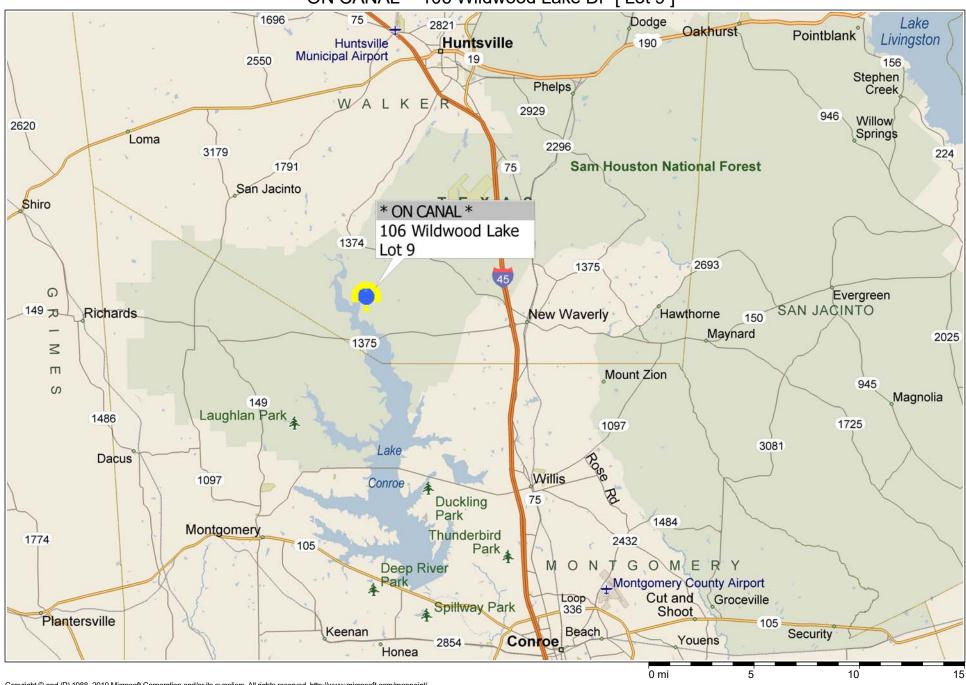

\* ON CANAL \* 106 Wildwood Lake Dr [Lot 9]

Copyright © and (P) 1988–2010 Microsoft Corporation and/or its suppliers. All rights reserved. http://www.microsoft.com/mappoint/
Certain mapping and direction data © 2010 NAVTEQ. All rights reserved. The Data for areas of Canada includes information taken with permission from Canadian authorities, including: © Her Majesty the Queen in Right of Canada, © Queen's Printer for Ontario. NAVTEQ and NAVTEQ ON BOARD are trademarks of NAVTEQ. © 2010 Tele Atlas North America, Inc. All rights reserved. Tele Atlas and Tele Atlas North America are trademarks of Tele Atlas, Inc. © 2010 by Applied Geographic Systems. All rights reserved.