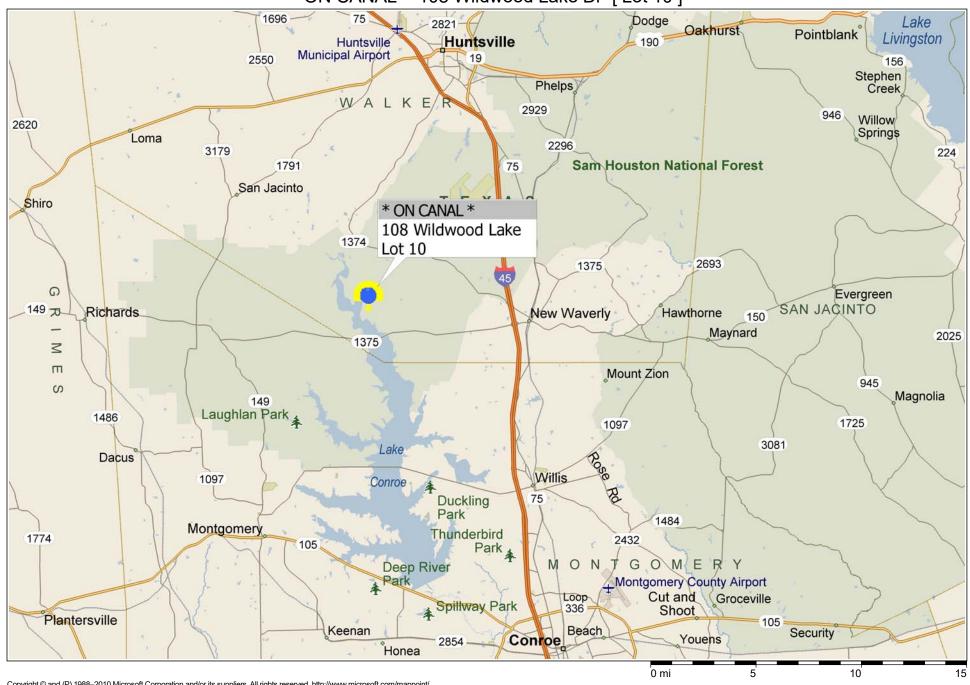

\* ON CANAL \* 108 Wildwood Lake Dr [Lot 10]

Copyright © and (P) 1988–2010 Microsoft Corporation and/or its suppliers. All rights reserved. http://www.microsoft.com/mappoint/
Certain mapping and direction data © 2010 NAVTEQ. All rights reserved. The Data for areas of Canada includes information taken with permission from Canadian authorities, including: © Her Majesty the Queen in Right of Canada, © Queen's Printer for Ontario. NAVTEQ and NAVTEQ ON BOARD are trademarks of NAVTEQ. © 2010 Tele Atlas North America, Inc. All rights reserved. Tele Atlas and Tele Atlas North America are trademarks of Tele Atlas, Inc. © 2010 by Applied Geographic Systems. All rights reserved.