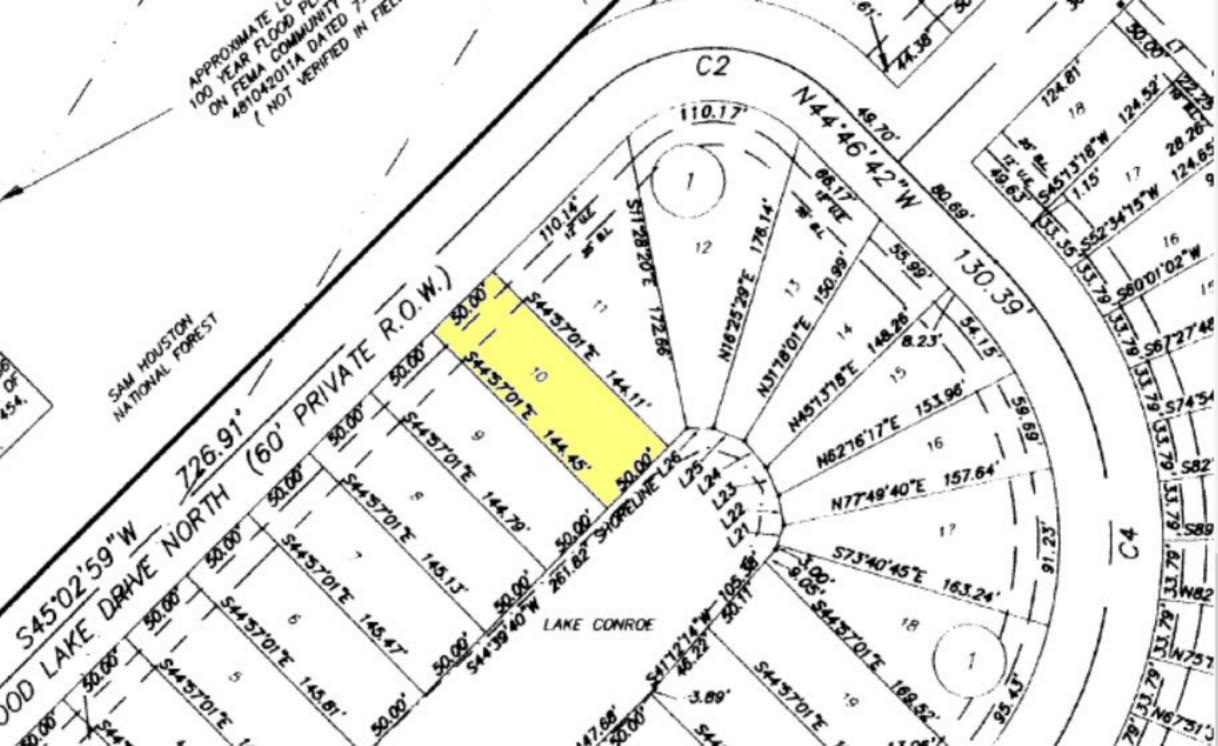

\* ON CANAL \* 108 Wildwood Lake Dr [Lot 10]

Copyright © and (P) 1988–2010 Microsoft Corporation and/or its suppliers. All rights reserved. http://www.microsoft.com/mappoint/
Certain mapping and direction data © 2010 NAVTEQ. All rights reserved. The Data for areas of Canada includes information taken with permission from Canadian authorities, including: © Her Majesty the Queen in Right of Canada, © Queen's Printer for Ontario. NAVTEQ and NAVTEQ ON BOARD are trademarks of NAVTEQ. © 2010 Tele Atlas North America, Inc. All rights reserved. Tele Atlas and Tele Atlas North America are trademarks of Tele Atlas, Inc. © 2010 by Applied Geographic Systems. All rights reserved.