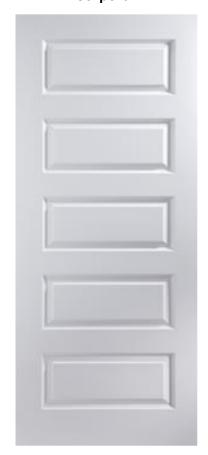

#### 1. Audra

Wall & Ceiling Color: Whiskers

Trim Color: Delicate White

Accent Color: Lazy Afternoon

Exterior Door Style/Stain: 6 Lite – Granite Glass – Ebony

Interior Door Style:
Rockport

\*\*PowerPoints are for reference only. Colors may vary. Selections and PowerPoint selection photos are subject to change. Please refer to most recent transaction summary for current selections & accuracy.\*\*