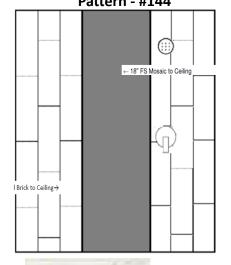

## 1. Audra - Master Bath

Master Bath Shower Wall Pattern - #144

Master Bath Cabinet: Tidwell – Shaker – Dusk

Wall & Ceiling Color: Whiskers

Trim Color:
Delicate White

Master Bath Floor/Shower Tile Selection: Shaw – Alpine – 120 (12x24)

Horizontal Brick Pattern

Master Bath Shower Accent Tile: Shaw – Geoscape Lantern – TGJ77 - #250 Taupe \*Shower placement may vary per home\*

\*\*PowerPoints are for reference only. Colors may vary. Selections and PowerPoint selection photos are subject to change. Please refer to most recent transaction summary for current selections & accuracy.\*\*