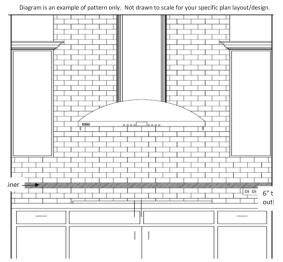

#### Backsplash Pattern #13

Kitchen Backsplash Field Tile: ITS - Tumbled Marble - Dolomite White (3x6) w/ 3 rows of ITS - Soho - Bijou - Silver Moon Mosaic

**Kitchen Cabinet:** Tidwell - Shaker - Dusk

Wall & Ceiling Color: Whiskers

**Trim Color: Delicate White** 

> **Kitchen Floor Tile Selection:** ITS - Burano - Bianco Valetta (12x24)

> > Horizontal Brick Pattern

\*\*PowerPoints are for reference only. Colors may vary. Selections and PowerPoint selection photos are subject to change. Please refer to most recent transaction summary for current selections & accuracy.\*\*