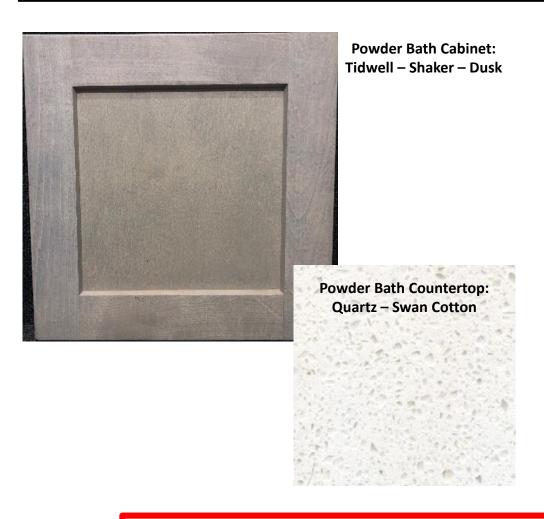

## 1. Audra - Powder Bath

Wall & Ceiling Color: Whiskers

Trim Color:
Delicate White

\*\*PowerPoints are for reference only. Colors may vary. Selections and PowerPoint selection photos are subject to change. Please refer to most recent transaction summary for current selections & accuracy.\*\*