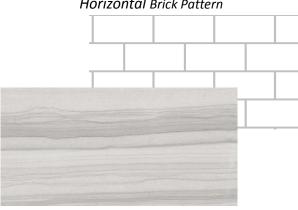

#### Backsplash Pattern #13

Kitchen Backsplash Field Tile: ITS - Tumbled Marble - Dolomite White (3x6) w/ 3 rows of ITS - Soho - Bijou - Silver Moon Mosaic

**Kitchen Cabinet:** Tidwell - Shaker - Dusk

Wall & Ceiling Color: Whiskers

**Trim Color: Delicate White** 

> **Kitchen Floor Tile Selection:** ITS - Burano - Bianco Valetta (12x24)

> > Horizontal Brick Pattern

\*\*PowerPoints are for reference only. Colors may vary. Selections and PowerPoint selection photos are subject to change. Please refer to most recent transaction summary for current selections & accuracy.\*\*