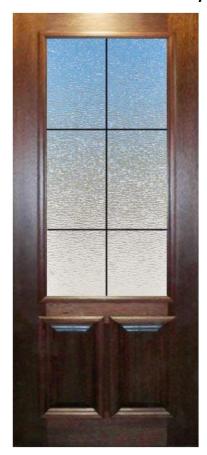

#### 1. Audra

Wall & Ceiling Color: Whiskers

Trim Color: Delicate White

Accent Color: Lazy Afternoon

Exterior Door Style/Stain: 6 Lite – Granite Glass – Ebony

Interior Door Style:
Rockport

\*\*PowerPoints are for reference only. Colors may vary. Selections and PowerPoint selection photos are subject to change. Please refer to most recent transaction summary for current selections & accuracy.\*\*