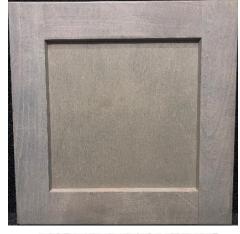

# 1. Audra - Secondary Baths

Wall & Ceiling Color: Whiskers

Trim Color: Delicate White

Secondary Bath Shower Wall: Pattern #100

\*\*PowerPoints are for reference only. Colors may vary. Selections and PowerPoint selection photos are subject to change. Please refer to most recent transaction summary for current selections & accuracy.\*\*