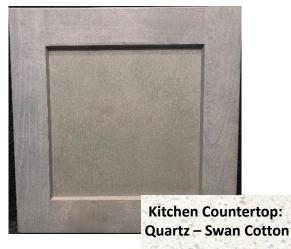

### 1. Audra - Kitchen

#### Backsplash Pattern #13

Kitchen Backsplash Field Tile: ITS - Tumbled Marble - Dolomite White (3x6) w/ 3 rows of ITS - Soho - Bijou - Silver Moon Mosaic

**Kitchen Cabinet:** Tidwell - Shaker - Dusk

Wall & Ceiling Color: Whiskers