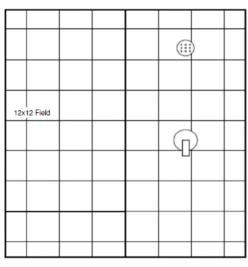

# 1. Audra - Secondary Baths

Wall & Ceiling Color: Whiskers

Trim Color: Delicate White

Secondary Bath Shower Wall: Pattern #100

\*\*PowerPoints are for reference only. Colors may vary. Selections and PowerPoint selection photos are subject to change. Please refer to most recent transaction summary for current selections & accuracy.\*\*