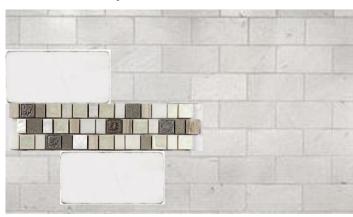

## 1. Audra - Master Bath

Master Bath Shower Wall Pattern - #144

Master Bath Cabinet: Tidwell – Shaker – Dusk

Wall & Ceiling Color: Whiskers

Trim Color:
Delicate White

Master Bath Floor/Shower Tile Selection: Shaw – Alpine – 120 (12x24)

Horizontal Brick Pattern

Master Bath Shower Accent Tile: Shaw – Geoscape Lantern – TGJ77 - #250 Taupe \*Shower placement may vary per home\*

\*\*PowerPoints are for reference only. Colors may vary. Selections and PowerPoint selection photos are subject to change. Please refer to most recent transaction summary for current selections & accuracy.\*\*