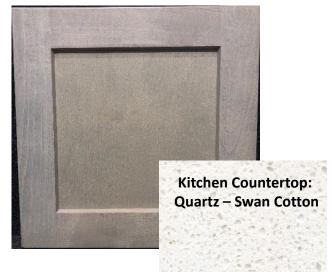

### 1. Audra - Kitchen

#### Backsplash Pattern #13

Kitchen Backsplash Field Tile: ITS - Tumbled Marble - Dolomite White (3x6) w/ 3 rows of ITS - Soho - Bijou - Silver Moon Mosaic

**Kitchen Cabinet:** Tidwell - Shaker - Dusk

Wall & Ceiling Color: Whiskers