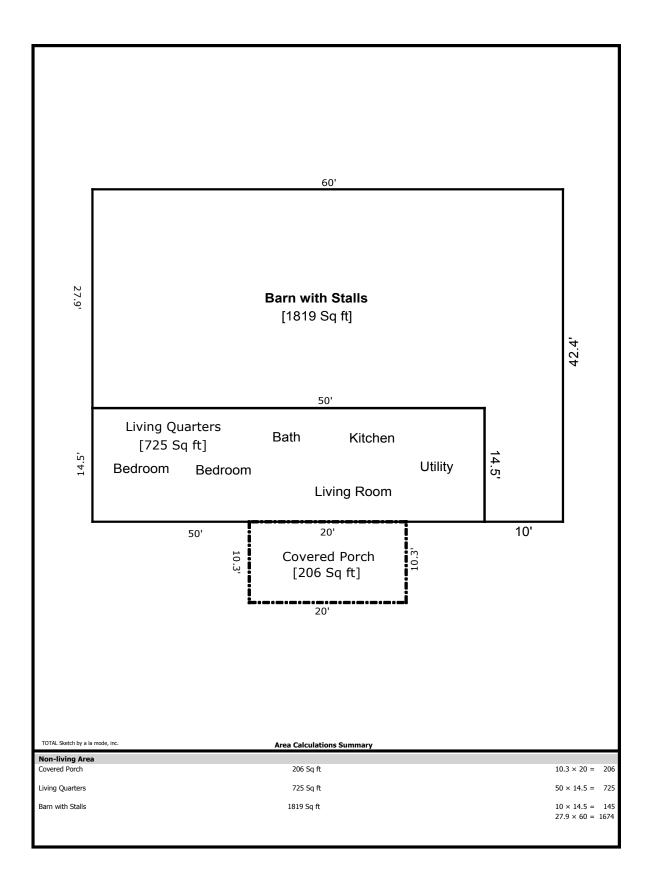

The barndominium has 725 sf of living area, a 206 sf covered front porch and 1,819 sf of covered stalls and barn area.

The gross living area (GLA) was calculated based on physical measurements that are taken in accordance with ANSI-2013 guidelines for measuring real property, using measurements to the nearest 1/10 of a foot. It is assumed to be generally accurate by this appraiser. However, these dimensions are inherently inaccurate due to rounding errors, errors in measuring devices, and adjustments that must be made to "square the drawing". The more complex the design of the improvements, the greater these errors may be.

This appraiser is not an architect or an engineer. Due to the irregular configuration of the improvements being measured the GLA has been calculated to the best of this appraiser's capabilities and is approximate. GLA deviation is possible from architectural plans, builder warranty, county tax authorities, or a different appraiser. The resulting GLA is an estimate only and is not to be relied upon as if fact. My measurements were taken to the nearest tenth of a foot using a 100-ft tape measure and a Leica Disto laser distance meter which is accurate to ~1/16 of an inch and has a 200 foot range; which is calibrated before each use.