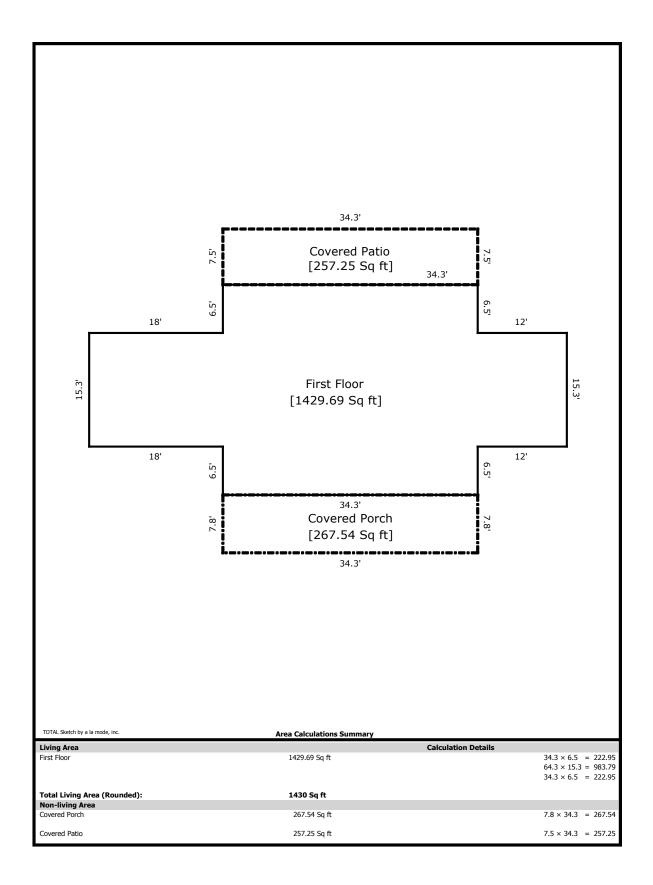

The property located at 37411 Betka Rd, was measured by Richard F. Herndon Jr., a state certified residential appraiser, with over 13 years of residential appraisal and measuring experience.

The marketable living area of the subject is 1,430 sf. The main home has a 257 sf covered patio and a 268 sf covered front porch.

The barndominium has 725 sf of living area, a 206 sf covered front porch and 1,819 sf of covered stalls and barn area.

The gross living area (GLA) was calculated based on physical measurements that are taken in accordance with ANSI-2013 guidelines for measuring real property, using measurements to the nearest 1/10 of a foot. It is assumed to be generally accurate by this appraiser. However, these dimensions are inherently inaccurate due to rounding errors, errors in measuring devices, and adjustments that must be made to "square the drawing". The more complex the design of the improvements, the greater these errors may be.

This appraiser is not an architect or an engineer. Due to the irregular configuration of the improvements being measured the GLA has been calculated to the best of this appraiser's capabilities and is approximate. GLA deviation is possible from architectural plans, builder warranty, county tax authorities, or a different appraiser. The resulting GLA is an estimate only and is not to be relied upon as if fact. My measurements were taken to the nearest tenth of a foot using a 100-ft tape measure and a Leica Disto laser distance meter which is accurate to ~1/16 of an inch and has a 200 foot range; which is calibrated before each use.