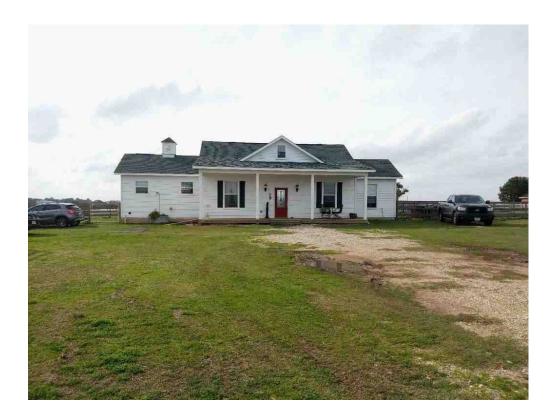

The property located at 37411 Betka Rd, was measured by Richard F. Herndon Jr., a state certified residential appraiser, with over 13 years of residential appraisal and measuring experience.

The marketable living area of the subject is 1,430 sf. The main home has a 257 sf covered patio and a 268 sf covered front porch.