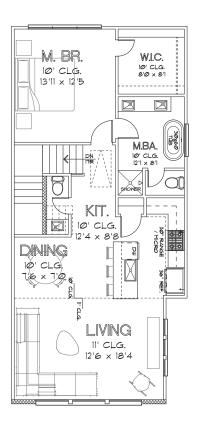

### PARK AT VALE THE ELLA - 1,486 SQ.FT.

FIRST FLOOR

SECOND FLOOR

#### SECOND FLOOR (KITCHEN, DINING, LIVING ROOM)

- Engineered Swiss Flooring throughout Second Floor
- Laminate Wood Treads
- Quartz Countertops
- Subway Tile Backsplash
- Shaker Cabinetry
- Powder Room with Pedestal Sink

#### **Master Bathroom**

- Engineered Swiss Flooring
- · Designer Porcelain Floors in Bathroom and Shower
- Free-Standing Soaking Tub
- Frameless Glass Shower
- Moen Plumbing Fixtures
- Undermounted Sink
- Quartz Countertops
- Framed Mirrors
- Shaker Cabinetry