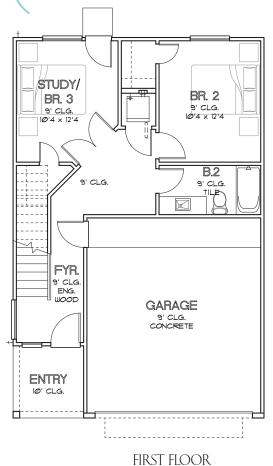

## PARK AT YALE









### PARK AT VALE THE ELLA - 1,486 SQ.FT.



FIRST FLOOR



SECOND FLOOR







## PARK AT VALE THE YALE - 1,499 SQ.FT.









## PARK AT VALE THE OAK - 1,544 SQ.FT.











## PARK AT VALE THE HARVARD - 1,834 SQ.FT.







FIRST FLOOR SECOND FLOOR THIRD FLOOR







# PARK AT VALE FEATURES & SPECIFICATIONS

#### FIRST FLOOR (ENTRY WAY, FIRST BEDROOM, FIRST BATHROOM)

- Engineered Swiss Flooring in Entry Hall
- Coat Closet
- First Bedroom with Engineered Swiss Flooring
- Designer Porcelain Floors in Bathroom and Shower
- Quartz Countertops
- Undermounted Sink
- Moen Plumbing Fixtures
- · Laminate Wood Steps up to Second Floor

#### SECOND FLOOR (KITCHEN, DINING, LIVING ROOM)

- Engineered Swiss Flooring throughout Second Floor
- Laminate Wood Treads
- Quartz Countertops
- Subway Tile Backsplash
- Shaker Cabinetry
- Powder Room with Pedestal Sink

#### THIRD FLOOR

- Engineered Swiss Flooring in Hallways
- Laminate Wood Treads on Stairs

#### **Master