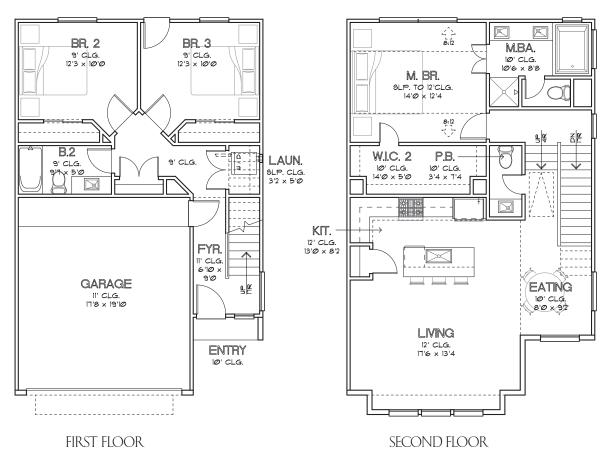

## PARK AT YALE









### PARK AT VALE THE ELLA - 1,486 SQ.FT.



FIRST FLOOR



SECOND FLOOR







## PARK AT VALE THE YALE - 1,499 SQ.FT.









## PARK AT VALE THE OAK - 1,544 SQ.FT.











## PARK AT VALE THE HARVARD - 1,834 SQ.FT.







FIRST FLOOR SECOND FLOOR THIRD FLOOR







# PARK AT VALE FEATURES & SPECIFICATIONS

#### FIRST FLOOR (ENTRY WAY, FIRST BEDROOM, FIRST BATHROOM)

- Engineered Swiss Flooring in Entry Hall
- Coat Closet
- First Bedroom with Engineered Swiss Flooring
- Designer Porcelain Floors in Bathroom and Shower
- Quartz Countertops
- Undermounted Sink
- Moen Plumbing Fixtures
- · Laminate Wood Steps up to Second Floor

#### SECOND FLOOR (KITCHEN, DINING, LIVING ROOM)

- Engineered Swiss Flooring throughout Second Floor
- Laminate Wood Treads
- Quartz Countertops
- Subway Tile Backsplash
- Shaker Cabinetry
- Powder Room with Pedestal Sink

#### THIRD FLOOR

- Engineered Swiss Flooring in Hallways