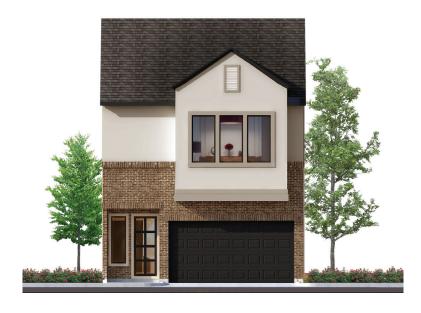

## PARK AT YALE









### PARK AT VALE THE ELLA - 1,486 SQ.FT.



FIRST FLOOR



SECOND FLOOR







## PARK AT VALE THE YALE - 1,499 SQ.FT.









## PARK AT VALE THE OAK - 1,544 SQ.FT.











## PARK AT VALE THE HARVARD - 1,834 SQ.FT.







FIRST FLOOR SECOND FLOOR THIRD FLOOR







# PARK AT VALE FEATURES & SPECIFICATIONS

#### FIRST FLOOR (ENTRY WAY, FIRST BEDROOM, FIRST BATHROOM)

- Engineered Swiss Flooring in Entry Hall
- Coat Closet
- First Bedroom with Engineered Swiss Flooring
- Designer Porcelain Floors in Bathroom and Shower
- Quartz Countertops
- Undermounted Sink
- Moen Plumbing Fixtures
- · Laminate Wood Steps up to Second Floor

#### SECOND FLOOR (KITCHEN, DINING, LIVING ROOM)

- Engineered Swiss Flooring throughout Second Floor
- Laminate Wood Treads
- Quartz Countertops
- Subway Tile Backsplash
- Shaker Cabinetry
- Powder Room with Pedestal Sink

#### THIRD FLOOR

- Engineered Swiss Flooring in Hallways
- Laminate Wood Treads on Stairs

#### **Master Bat