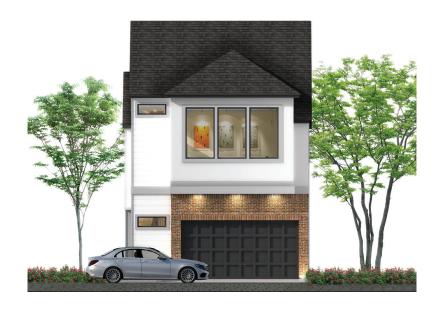

## PARK AT YALE









### PARK AT VALE THE ELLA - 1,486 SQ.FT.



FIRST FLOOR



SECOND FLOOR







## PARK AT VALE THE YALE - 1,499 SQ.FT.









## PARK AT VALE THE OAK - 1,544 SQ.FT.











## PARK AT VALE THE HARVARD - 1,834 SQ.FT.







FIRST FLOOR SECOND FLOOR THIRD FLOOR







# PARK AT VALE FEATURES & SPECIFICATIONS

#### FIRST FLOOR (ENTRY WAY, FIRST BEDROOM, FIRST BATHROOM)

- Engineered Swiss Flooring in Entry Hall
- Coat Closet
- First Bedroom with Engineered Swiss Flooring
- Designer Porcelain Floors in Bathroom and Shower
- Quartz Countertops
- Undermounted Sink
- Moen Plumbing Fixtures
- · Laminate Wood Steps up to Second Floor

#### SECOND FLOOR (KITCHEN, DINING, LIVING ROOM)

- Engineered Swiss Flooring throughout Second Floor
- Laminate Wood Treads
- Quartz Countertops
- Subway Tile Backsplash
- Shaker Cabinetry
- Powder Room with Pedestal Sink

#### THIRD