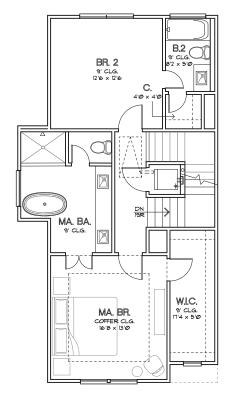

## PARK AT YALE









### PARK AT VALE THE ELLA - 1,486 SQ.FT.



FIRST FLOOR



SECOND FLOOR







## PARK AT VALE THE YALE - 1,499 SQ.FT.









## PARK AT VALE THE OAK - 1,544 SQ.FT.











## PARK AT VALE THE HARVARD - 1,834 SQ.FT.







FIRST FLOOR SECOND FLOOR THIRD FLOOR







# PARK AT VALE FEATURES & SPECIFICATIONS

#### FIRST FLOOR (ENTRY WAY, FIRST BEDROOM, FIRST BATHROOM)

- Engineered Swiss Flooring in Entry Hall
- Coat Closet
- First Bedroom with Engineered Swiss Flooring
- Designer Porcelain Floors in Bathroom and Shower
- Quartz Countertops
- Undermounted Sink
- Moen Plumbing Fixtures
- · Laminate Wood Steps up to Second Floor

#### SECOND FLOOR (KITCHEN, DINING, LIVING ROOM)

- Engineered Swiss Flooring throughout Second Floor
- Laminate Wood Treads
- Quartz Countertops
- Subway Tile Backsplash
- Shaker Cabinetry
- Powder Room with Pedestal Sink

#### THIRD FLOOR

- Engineered Swiss Flooring in Hallways
- Laminate Wood Treads on Stairs

#### **Master Bathroom**

- Engineered Swiss Flooring
- · Designer Porc