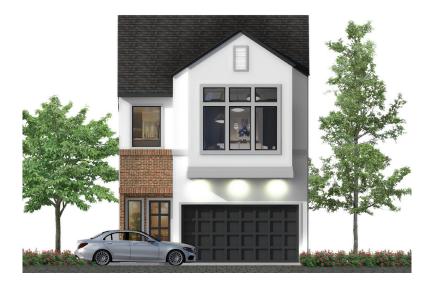

## PARK AT YALE









### PARK AT VALE THE ELLA - 1,486 SQ.FT.



FIRST FLOOR



SECOND FLOOR







## PARK AT VALE THE YALE - 1,499 SQ.FT.









## PARK AT VALE THE OAK - 1,544 SQ.FT.











## PARK AT VALE THE HARVARD - 1,834 SQ.FT.







FIRST FLOOR SECOND FLOOR THIRD FLOOR







# PARK AT VALE FEATURES & SPECIFICATIONS

#### FIRST FLOOR (ENTRY WAY, FIRST BEDROOM, FIRST BATHROOM)

- Engineered Swiss Flooring in Entry Hall
- Coat Closet
- First Bedroom with Engineered Swiss Flooring
- Designer Porcelain Floors in Bathroom and Shower
- Quartz Countertops
- Undermounted Sink
- Moen Plumbing Fixtures
- · Laminate Wood Steps up to Second Floor

#### SECOND FLOOR (KITCHEN, DINING, LIVING ROOM)

- Engineered Swiss Flooring throughout Second Floor
- Laminate Wood Treads
- Quartz Countertops
- Subway Tile Backsplash
- Shaker Cabinetry
- Powder Room with Pedestal Sink

#### THIRD FLOOR

- Engineered Swiss Flooring in Hallways
-