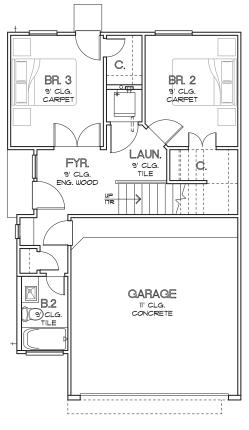

### PARK AT VALE THE ELLA - 1,486 SQ.FT.

FIRST FLOOR

SECOND FLOOR

#### FIRST FLOOR (ENTRY WAY, FIRST BEDROOM, FIRST BATHROOM)

- Engineered Swiss Flooring in Entry Hall
- Coat Closet
- First Bedroom with Engineered Swiss Flooring
- Designer Porcelain Floors in Bathroom and Shower
- Quartz Countertops
- Undermounted Sink
- Moen Plumbing Fixtures
- · Laminate Wood Steps up to Second Floor