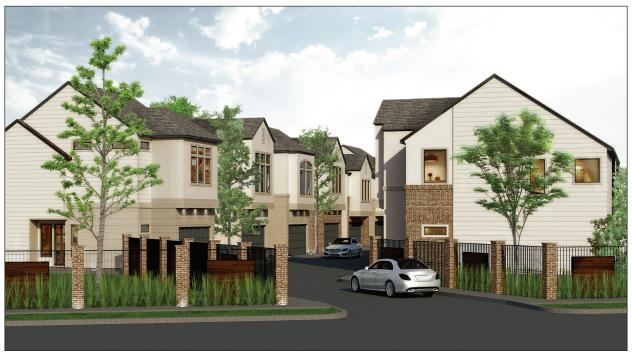

## PARK AT YALE









### PARK AT VALE THE ELLA - 1,486 SQ.FT.



FIRST FLOOR



SECOND FLOOR







## PARK AT VALE THE YALE - 1,499 SQ.FT.









## PARK AT VALE THE OAK - 1,544 SQ.FT.











## PARK AT VALE THE HARVARD - 1,834 SQ.FT.







FIRST FLOOR SECOND FLOOR THIRD FLOOR







# PARK AT VALE FEATURES & SPECIFICATIONS

#### FIRST FLOOR (ENTRY WAY, FIRST BEDROOM, FIRST BATHROOM)

- Engineered Swiss Flooring in Entry Hall
- Coat Closet
- First Bedroom with Engineered Swiss Flooring
- Designer Porcelain Floors in Bathroom and Shower
- Quartz Countertops
- Undermounted Sink
- Moen Plumbing Fixtures
- · Laminate Wood Steps up to Second Floor

#### SECOND FLOOR (KITCHEN, DINING, LIVING ROOM)

- Engineered Swiss Flooring throughout Second Floor
- Laminate Wood Treads
- Quartz Countertops
- Subway