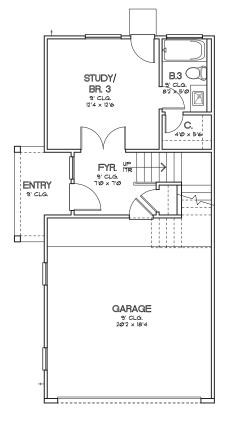

## PARK AT YALE









### PARK AT VALE THE ELLA - 1,486 SQ.FT.



FIRST FLOOR



SECOND FLOOR







## PARK AT VALE THE YALE - 1,499 SQ.FT.









## PARK AT VALE THE OAK - 1,544 SQ.FT.











## PARK AT VALE THE HARVARD - 1,834 SQ.FT.







FIRST FLOOR SECOND FLOOR THIRD FLOOR







# PARK AT VALE FEATURES & SPECIFICATIONS

#### FIRST FLOOR (ENTRY WAY, FIRST BEDROOM, FIRST BATHROOM)

- Engineered Swiss Flooring in Entry Hall
- Coat Closet
- First Bedroom with Engineered Swiss Flooring
- Designer Porcelain Floors in Bathroom and Shower
- Quartz Countertops
- Undermounted Sink
- Moen Plumbing Fixtures
- · Laminate Wood Steps up to Second Floor

#### SECOND FLOOR (KITCHEN, DINING, LIVING ROOM)

- Engineered Swiss Flooring throughout Second Floor
- Laminate Wood Treads
- Quartz Countertops
- Subway Tile Backsplash
- Shaker Cabinetry
- Powder Room with Pedestal Sink

#### THIRD FLOOR

- Engineered Swiss Flooring in Hallways
- Laminate Wood Treads on Stairs

#### **Master Bathroom**

- Engineered Swiss Flooring
- · Designer