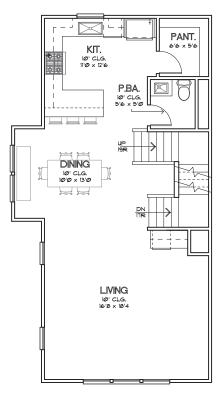

## PARK AT YALE









### PARK AT VALE THE ELLA - 1,486 SQ.FT.



FIRST FLOOR



SECOND FLOOR







## PARK AT VALE THE YALE - 1,499 SQ.FT.









## PARK AT VALE THE OAK - 1,544 SQ.FT.











## PARK AT VALE THE HARVARD - 1,834 SQ.FT.







FIRST FLOOR SECOND FLOOR THIRD FLOOR







# PARK AT VALE FEATURES & SPECIFICATIONS

#### FIRST FLOOR (ENTRY WAY, FIRST BEDROOM, FIRST BATHROOM)

- Engineered Swiss Flooring in Entry Hall
- Coat Closet
- First Bedroom with Engineered Swiss Flooring
- Designer Porcelain Floors in Bathroom and Shower
- Quartz Countertops
- Undermounted Sink
- Moen Plumbing Fixtures
- · Laminate Wood Steps up to Second Floor

#### SECOND FLOOR (KITCHEN, DINING, LIVING ROOM)

- Engineered Swiss Flooring throughout Second Floor
- Laminate Wood Treads
- Quartz Countertops
- Subway Tile Backsplash
- Shaker Cabinetry
- Powder Room with Pedestal Sink

#### THIRD FLOOR

- Engineered Swiss Flooring in Hallways
- Laminate Wood Treads on Stairs

#### **Master Bathroom**

- Engineered Swiss Flooring
- · Designer Po