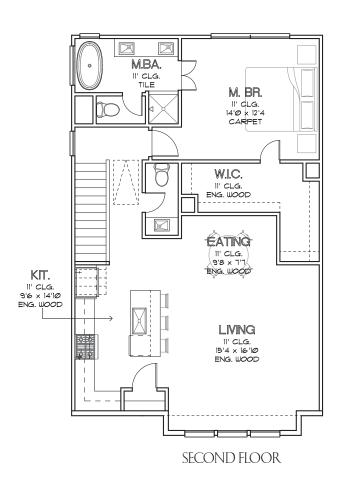

## PARK AT YALE









### PARK AT VALE THE ELLA - 1,486 SQ.FT.



FIRST FLOOR



SECOND FLOOR







## PARK AT VALE THE YALE - 1,499 SQ.FT.









## PARK AT VALE THE OAK - 1,544 SQ.FT.











## PARK AT VALE THE HARVARD - 1,834 SQ.FT.







FIRST FLOOR SECOND FLOOR THIRD FLOOR







# PARK AT VALE FEATURES & SPECIFICATIONS

#### FIRST FLOOR (ENTRY WAY, FIRST BEDROOM, FIRST BATHROOM)

- Engineered Swiss Flooring in Entry Hall
- Coat Closet
- First Bedroom with Engineered Swiss Flooring
- Designer Porcelain Floors in Bathroom and Shower
- Quartz Countertops
- Undermounted Sink
- Moen Plumbing Fixtures
- · Laminate Wood Steps up to Second Floor

#### SECOND FLOOR (KITCHEN, DINING, LIVING ROOM)

- Engineered Swiss Flooring throughout Second Floor
- Laminate Wood Treads
- Quartz Countertops
- Subway Tile Backsplash
- Shaker Cabinetry
- Powder Room with Pedestal Sink

#### THIRD FLOOR

- Engineered Swiss Flooring in Hallways
- Laminate Wood Treads on Stairs

#### **Master B