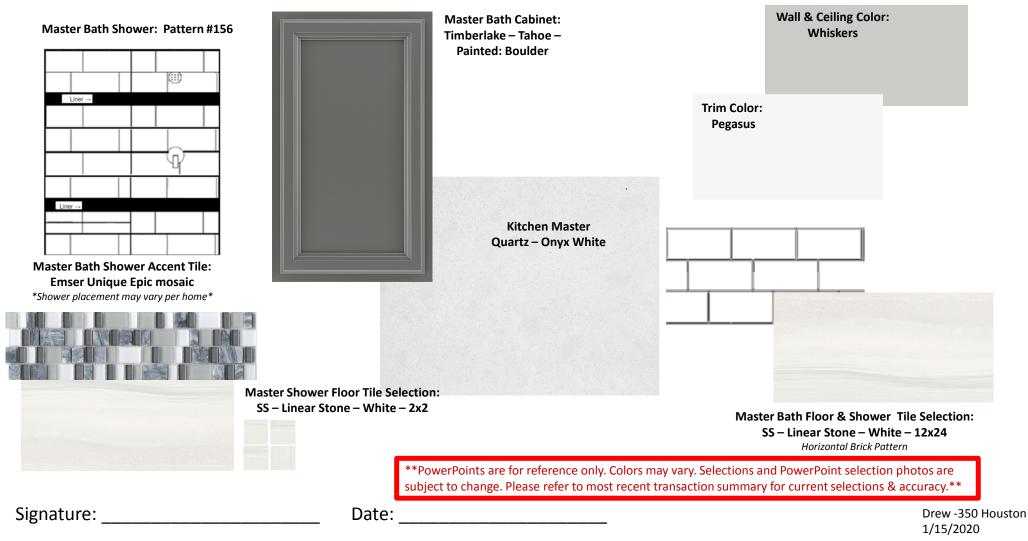

|                                                            |                                 |  |  |  |  |

Drew -350 Houston 1/15/2020



Backsplash Pattern #DV12 Wall & Ceiling Color: Whiskers **Kitchen Cabinet:** Timberlake – Tahoe – Painted: Pewter Glaze Trim Color: Pegasus 111 **Kitchen Backsplash Field Tile:** Stone Solutions - Marlow Series - Desert SS123 -3x12 **Kitchen Floor Tile Selection: Kitchen Countertop:** SS – Davenport – Ash (12x24) Quartz – Blanco Maple Vertical Brick Pattern \*\*PowerPoints are for reference only. Colors may vary. Selections and PowerPoint selection photos are subject to change. Please refer to most recent transaction summary for current selections & accuracy.\*\* Date: \_\_\_\_\_ Drew -350 Houston Signature: \_\_\_\_\_ 1/15/2020

2Drew - Master Bath



## <u> 2Drew – Powder Bath</u>



## 2 Drew - Secondary Baths

## Secondary Bath Shower Wall: Pattern #100

|  |  | G | ) |  |
|--|--|---|---|--|
|  |  |   |   |  |
|  |  |   |   |  |
|  |  |   |   |  |
|  |  |   |   |  |



Whiskers Secondary Bath Cabinet: Timberlake – Tahoe – Painted: Boulder **Secondary Bath Vanity Liner: Trim Color:** Emser Unique Epic mosaic Pegasus \*Vanity placement may vary per home\* Secondary Bath Floor Selection: Emser Toledo Silver (13x13) Straight Pattern Secondary Countertop: Quartz - Onyx White \*\*PowerPoints are for reference only. Colors may vary. Selections and PowerPoint selection photos are subject to change. Please refer to most recent transaction summary for current selections & accuracy.\*\* Date: \_\_\_\_\_

Signature:

Drew -350 Houston 1/15/202