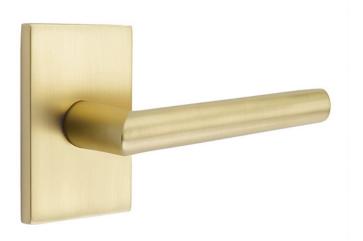

9.1536





# Table Of Contents

| DESCRIPTION                                  | PAGE |
|----------------------------------------------|------|
| Exterior Doors Collective Images             | 3    |
| Interior Doors Collective Images             | 4    |
| Pantry Pocket Collective Images              | 5    |
| Kitchen Collective Images                    | 6    |
| Master Bath Collective Images                | 7    |
| Master Closet Collective Images              | 8    |
| All Other Cabinets Collective Images         | 9    |
| Master Bath Accessories Collective Images    | 10   |
| Powder Bath Accessories Collective Images    | 11   |
| Secondary Bath Accessories Collective Images | 12   |

## **EXTERIOR DOORS**





Satin Nickel Passage

Brass Square Style

## **INTERIOR DOORS**





Satin Nickel Passage

Satin Brass Passage

#### **PANTRY POCKET**





Satin Brass Flush Pull

Satin Brass Edge Pull

Lighting Inc. KITCHEN



Grace Riverside Pull 6 5/16 Inch - Honey Bronze



Transcend Ascendra Pull 5 1/16" (c-c) - Honey Bronze

#### **MASTER CLOSET**



Transcend Ascendra Pull 6 5/16" (c-c) - Honey Bronze

#### **ALL OTHER CABINETS**



Asbury Square Bar Pull 3 3/4" (c-c) - Brushed Satin Nickel





Modern Solid Brass Bath Toilet Paper Holder



Towel Ring



Modern Brass Double Hook With Rosette Option Backplate For Bath Accessories

SATIN BRASS FINISH





Modern Solid Brass Bath Toilet Paper Holder

Towel Ring



Backplate For Bath Accessories

#### **SECONDARY BATH ACCESSORIES**





Modern Solid Brass Bath Toilet Paper Holder



Towel Ring



Modern Brass Double