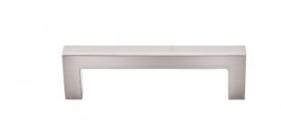

| 6    |
| Master Bath Collective Images                | 7    |
| Master Closet Collective Images              | 8    |
| All Other Cabinets Collective Images         | 9    |
| Master Bath Accessories Collective Images    | 10   |
| Powder Bath Accessories Collective Images    | 11   |
| Secondary Bath Accessories Collective Images | 12   |

## **EXTERIOR DOORS**





Satin Nickel Passage

Brass Square Style

## **INTERIOR DOORS**





Satin Nickel Passage

Satin Brass Passage

#### **PANTRY POCKET**





Satin Brass Flush Pull

Satin Brass Edge Pull

Lighting Inc. KITCHEN



Grace Riverside Pull 6 5/16 Inch - Honey Bronze



Transcend Ascendra Pull 5 1/16" (c-c) - Honey Bronze

#### **MASTER CLOSET**



Transcend Ascendra Pull 6 5/16" (c-c) - Honey Bronze

#### **ALL OTHER CABINETS**



Asbury Square Bar Pull 3 3/4" (c-c) - Brushed Satin Nickel





Modern Solid Brass Bath Toilet Paper Holder



Towel Ring



Modern Brass Double Hook With Rosette Option Backplate For Bath Accessories

SATIN BRASS FINISH





Modern Solid Brass Bath Toilet Paper Holder

Towel Ring



Backplate For Bath Accessories

#### **SECONDARY BATH ACCESSORIES**





Modern Solid Brass Bath Toilet Paper Holder



Towel Ring



Modern Brass Double Hook With Rosette Option Backplate For Bath Accessories