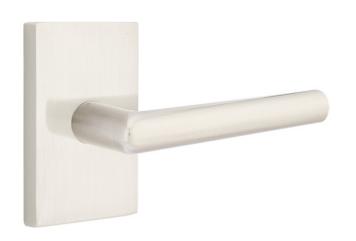

599.1536





# Table Of Contents

| DESCRIPTION                                  | PAGE |
|----------------------------------------------|------|
| Exterior Doors Collective Images             | 3    |
| Interior Doors Collective Images             | 4    |
| Pantry Pocket Collective Images              | 5    |
| Kitchen Collective Images                    | 6    |
| Master Bath Collective Images                | 7    |
| Master Closet Collective Images              | 8    |
| All Other Cabinets Collective Images         | 9    |
| Master Bath Accessories Collective Images    | 10   |
| Powder Bath Accessories Collective Images    | 11   |
| Secondary Bath Accessories Collective Images | 12   |

## **EXTERIOR DOORS**





Satin Nickel Passage

Brass Square Style

## **INTERIOR DOORS**





Satin Nickel Passage

Satin Brass Passage

#### **PANTRY POCKET**





Satin Brass Flush Pull

Satin Brass Edge Pull

Lighting Inc. KITCHEN



Grace Riverside Pull 6 5/16 Inch - Honey Bronze



Transcend Ascendra Pull 5 1/16" (c-c) - Honey Bronze

#### **MASTER CLOSET**



Transcend Ascendra Pull 6 5/16" (c-c) - Honey Bronze

#### **ALL OTHER CABINETS**



Asbury Square Bar Pull 3 3/4" (c-c) - Brushed Satin Nickel





Modern Solid Brass Bath Toilet Paper Holder



Towel Ring



Modern Brass Double Hook With Rosette Option Backplate For Bath Accessories

SATIN BRASS FINISH





Modern Solid Brass Bath Toilet Paper Holder

Towel Ring



Backplate For Bath Accessories

#### **SECONDARY BATH ACCESSORIES**





Modern Solid Brass Bath Toilet Paper Holder



Towel Ring



Modern Brass Doubl