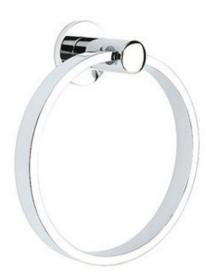

#### **ALL OTHER CABINETS**

Asbury Square Bar Pull 3 3/4" (c-c) - Brushed Satin Nickel

Modern Solid Brass Bath Toilet Paper Holder

Towel Ring

Modern Brass Double Hook With Rosette Option Backplate For Bath Accessories

SATIN BRASS FINISH

Modern Solid Brass Bath Toilet Paper Holder

Towel Ring

Backplate For Bath Accessories

#### **SECONDARY BATH ACCESSORIES**

Modern Solid Brass Bath Toilet Paper Holder

Towel Ring

Modern Brass Double Hook With Rosette Option Backplate For Bath Accessories