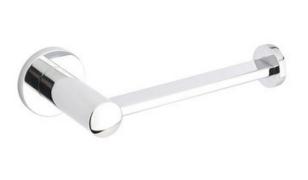

#### **ALL OTHER CABINETS**

Asbury Square Bar Pull 3 3/4" (c-c) - Brushed Satin Nickel

Modern Solid Brass Bath Toilet Paper Holder

Towel Ring

Modern Brass Double Hook With Rosette Option Backplate For Bath Accessories

SATIN BRASS FINISH

Modern Solid Brass Bath Toilet Paper Holder

Towel Ring

Backplate For Bath Accessories

#### **SECONDARY BATH ACCESSORIES**

Modern Solid Brass Bath Toilet Paper Holder

Towel Ring

Modern Brass Double Hook With Rosette Option Backplate For Bath Accessories