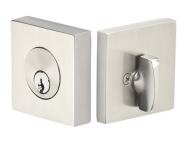

E Sheryl Cordova

**EMAIL** sherylc@lightinginc.com

**PHONE** 713.599.1536





# Table Of Contents

| DESCRIPTION                                  | PAGE |
|----------------------------------------------|------|
| Exterior Doors Collective Images             | 3    |
| Interior Doors Collective Images             | 4    |
| Pantry Pocket Collective Images              | 5    |
| Kitchen Collective Images                    | 6    |
| Master Bath Collective Images                | 7    |
| Master Closet Collective Images              | 8    |
| All Other Cabinets Collective Images         | 9    |
| Master Bath Accessories Collective Images    | 10   |
| Powder Bath Accessories Collective Images    | 11   |
| Secondary Bath Accessories Collective Images | 12   |

## **EXTERIOR DOORS**





Satin Nickel Passage

Brass Square Style

## **INTERIOR DOORS**





Satin Nickel Passage

Satin Brass Passage

#### **PANTRY POCKET**





Satin Brass Flush Pull

Satin Brass Edge Pull

Lighting Inc. KITCHEN



Grace Riverside Pull 6 5/16 Inch - Honey Bronze



Transcend Ascendra Pull 5 1/16" (c-c) - Honey Bronze

#### **MASTER CLOSET**



Transcend Ascendra Pull 6 5/16" (c-c) - Honey Bronze

#### **ALL OTHER CABINETS**



Asbury Square Bar Pull 3 3/4" (c-c) - Brushed Satin Nickel





Modern Solid Brass Bath Toilet Paper Holder



Towel Ring



Modern Brass Double Hook With Rosette Option Backplate For Bath Accessories

SATIN BRASS FINISH





Modern Solid Brass Bath Toilet Paper Holder

Towel Ring



Backplate For Bath Accessories

#### **SECONDARY BATH ACCESSORIES**





Modern Solid