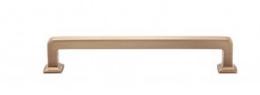

#### **PANTRY POCKET**

Satin Brass Flush Pull

Satin Brass Edge Pull

Lighting Inc. KITCHEN

Grace Riverside Pull 6 5/16 Inch - Honey Bronze

Transcend Ascendra Pull 5 1/16" (c-c) - Honey Bronze