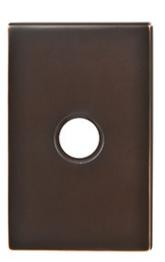

#### **ALL OTHER CABINETS**

Asbury Square Bar Pull 3 3/4" (c-c) - Brushed Satin Nickel

Modern Solid Brass Bath Toilet Paper Holder

Towel Ring

Modern Brass Double Hook With Rosette Option Backplate For Bath Accessories

SATIN BRASS FINISH

Modern Solid Brass Bath Toilet Paper Holder

Towel Ring

Backplate For Bath Accessories

#### **SECONDARY BATH ACCESSORIES**

Modern Solid Brass Bath Toilet Paper Holder

Towel Ring

Modern Brass Double Hook With Rosette Option Backplate For Bath Accessories