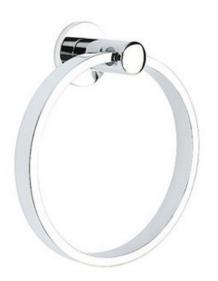

#### **ALL OTHER CABINETS**

Asbury Square Bar Pull 3 3/4" (c-c) - Brushed Satin Nickel

Modern Solid Brass Bath Toilet Paper Holder

Towel Ring

Modern Brass Double Hook With Rosette Option Backplate For Bath Accessories

SATIN BRASS FINISH

Modern Solid Brass Bath Toilet Paper Holder

Towel Ring

Backplate For Bath Accessories