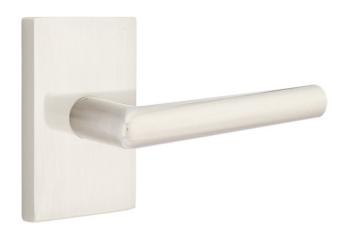

AME Sheryl Cordova

**EMAIL** sherylc@lightinginc.com

**PHONE** 713.599.1536





# Table Of Contents

| DESCRIPTION                                  | PAGE |
|----------------------------------------------|------|
| Exterior Doors Collective Images             | 3    |
| Interior Doors Collective Images             | 4    |
| Pantry Pocket Collective Images              | 5    |
| Kitchen Collective Images                    | 6    |
| Master Bath Collective Images                | 7    |
| Master Closet Collective Images              | 8    |
| All Other Cabinets Collective Images         | 9    |
| Master Bath Accessories Collective Images    | 10   |
| Powder Bath Accessories Collective Images    | 11   |
| Secondary Bath Accessories Collective Images | 12   |

## **EXTERIOR DOORS**





Satin Nickel Passage

Brass Square Style

## **INTERIOR DOORS**





Satin Nickel Passage

Satin Brass Passage

#### **PANTRY POCKET**





Satin Brass Flush Pull

Satin Brass Edge Pull

Lighting Inc. KITCHEN



Grace Riverside Pull 6 5/16 Inch - Honey Bronze



Transcend Ascendra Pull 5 1/16" (c-c) - Honey Bronze

#### **MASTER CLOSET**



Transcend Ascendra Pull 6 5/16" (c-c) - Honey Bronze

#### **ALL OTHER CABINETS**



Asbury Square Bar Pull 3 3/4" (c-c) - Brushed Satin Nickel





Modern Solid Brass Bath Toilet Paper Holder



Towel Ring



Modern Brass Double Hook With Rosette Option Backplate For Bath Accessories

SATIN BRASS FINISH





Modern Solid Brass Bath Toilet Paper Holder

Towel Ring



Backplate For Bath Accessories

#### **SECONDARY BATH ACCESSORIES**





Modern Sol