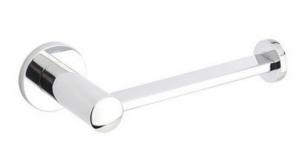

#### **ALL OTHER CABINETS**

Asbury Square Bar Pull 3 3/4" (c-c) - Brushed Satin Nickel

Modern Solid Brass Bath Toilet Paper Holder

Towel Ring

Modern Brass Double Hook With Rosette Option Backplate For Bath Accessories

SATIN BRASS FINISH

Modern Solid Brass Bath Toilet Paper Holder

Towel Ring

Backplate For Bath Accessories