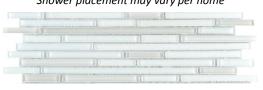

### **Master Bath Vanity & Shower Accent Tile** Emser - Infinity - White Mosaic; 10 Rows

\*Shower placement may vary per home\*

**Master Bath Countertop:** 

Quartz - Frost White

Master Bath Vanity & Shower Accent Tile Emser – Infinity – White Mosaic; 10 Rows \*Shower placement may vary per home\*

Master Bath Floor/Shower Tile Selection: Interceramic- Burano- Bianco Valetta (12x24)