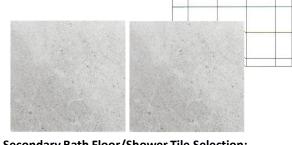

Secondary Bath Vanity Liner
CV – Paragon (1x2) Mosaic CSPAR1x2 H

\*Vanity placement varies per home\*

Secondary Bath Floor/Shower Tile Selection: Shaw – Serenity – 100 (13x13)

Straight Pattern

Secondary Bath Shower Wall: Pattern #100