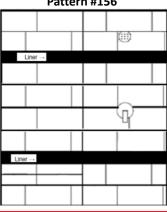

### Master Bath Shower: Pattern #156

\*\*PowerPoints are for reference only. Colors may vary. Selections and PowerPoint selection photos are subject to change. Please refer to most recent transaction summary for current selections & accuracy.\*\*

### Master Bath Shower: Pattern #156

Wall & Ceiling Color:

Whiskers

\*\*PowerPoints are for reference only. Colors may vary. Selections and PowerPoint selection photos are subject to change. Please refer to most recent transaction summary for current selections & accuracy.\*\*