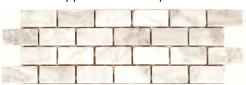

Secondary Bath Vanity Liner
CV – Paragon (1x2) Mosaic CSPAR1x2 H

\*Vanity placement varies per home\*

Secondary Bath Floor/Shower Tile Selection: Shaw – Serenity – 100 (13x13)

Straight Pattern

Secondary Bath Shower Wall: Pattern #100