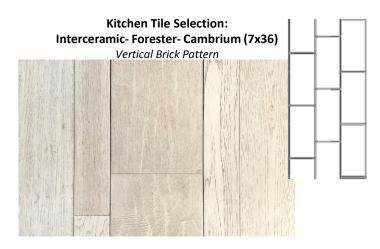

### Kitchen Backsplash: Pattern DV#25

Kitchen Pendant Lights:
Everly – Clear Glass
\*Placement/Quantity may vary per home\*

Kitchen Countertop: Granite – Casa Blanca

**Undermount 50/50 - Stainless** 

Kitchen Cabinet: Timberlake – Tahoe – Painted: Ember Glaze