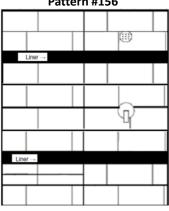

### Master Bath Shower: Pattern #156

\*\*PowerPoints are for reference only. Colors may vary. Selections and PowerPoint selection photos are subject to change. Please refer to most recent transaction summary for current selections & accuracy.\*\*

### Master Bath Shower: Pattern #156

Wall & Ceiling Color:

Whiskers

\*\*PowerPoints are for reference only. Colors may vary. Selections and PowerPoint selection photos are subject to change. Please refer to most recent transaction summary for current selections & accuracy.\*\*