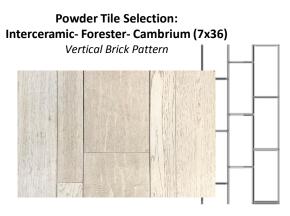

## 5. Ember Spec Package - Powder Bath

Trim Color: Pegasus

Powder Bath Vanity Light: Chrome

#### **Powder Bath Frameless Mirror:**

Powder Bath Faucet: Linden Stainless

Powder Bath Sink: Undermount - White

Powder Bath Cabinet: Timberlake – Tahoe – Painted: Ember Glaze

\*\*PowerPoints are for reference only. Colors may vary. Selections and PowerPoint selection photos are subject to change. Please refer to most recent transaction summary for current selections & accuracy.\*\*