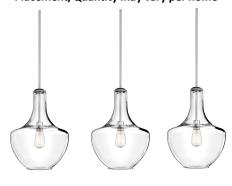

### Kitchen Backsplash: Pattern DV#25

Kitchen Pendant Lights:
Everly – Clear Glass
\*Placement/Quantity may vary per home\*

Kitchen Countertop: Granite – Casa Blanca

**Undermount 50/50 - Stainless** 

Kitchen Cabinet: Timberlake – Tahoe – Painted: Ember Glaze