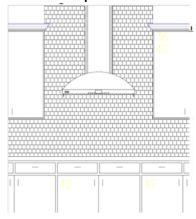

## 5. Ember Spec Package

Wall & Ceiling Color: Whiskers

Trim Color: Pegasus

Media Room Wall/ Ceiling Color: Deconstruction 1006-6

Accent Color: So Sublime 1006-5



Interior Lights: Aubrey – Brushed Nickel



Exterior Door Style/Stain: Mahogany 6 Lite w/ Arch – Flemish Glass - Ebony





**Interior Door Style:** 

**Rockport** 

Photo for Color Only

Versa – Satin Black



Interior Door Hardware: Corona Knob – Nickel





Front Door Handle Set: Addison – Aged Bronze Carpet: Shaw – Midway Plaza – Ecru



## 5. Ember Spec Package - Kitchen

Trim Color: Pegasus

### Kitchen Backsplash: Pattern DV#25







Kitchen Pendant Lights:
Everly – Clear Glass
\*Placement/Quantity may vary per home\*



Kitchen Countertop: Granite – Casa Blanca





**Undermount 50/50 - Stainless** 



Kitchen Cabinet: Timberlake – Tahoe – Painted: Ember Glaze





\*\*PowerPoints are for reference only. Colors may vary. Selections and PowerPoint selection photos are subject to change. Please refer to most recent transaction summary for current selections & accuracy.\*\*

## 5. Ember Spec Package - Master Bath

**Trim Color:** Pegasus



**Master Bath Vanity Lights:** Chrome

**Master Bath** Frameless Mirror



**Master Bath Plumbing: Linden Stainless** 



**Master Bath Sink: Undermount - White** 

Master Bath Window: Prairie - White





**Master Bath Cabinet:** Timberlake - Tahoe - Painted: Ember Glaze Wall &