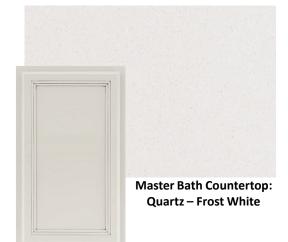

**Master Bath Countertop:** 

Quartz - Frost White

Master Bath Vanity & Shower Accent Tile Emser – Infinity – White Mosaic; 10 Rows \*Shower placement may vary per home\*

Master Bath Floor/Shower Tile Selection: Interceramic- Burano- Bianco Valetta (12x24)