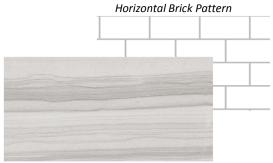

#### Master Bath Floor/Shower Tile Selection: Interceramic- Burano- Bianco Valetta (12x24)

Horizontal Brick Pattern