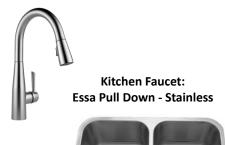

### Kitchen Backsplash: Pattern DV#25

Kitchen Pendant Lights:
Everly – Clear Glass
\*Placement/Quantity may vary per home\*

Kitchen Countertop: Granite – Casa Blanca

**Undermount 50/50 - Stainless** 

Kitchen Cabinet: Timberlake – Tahoe – Painted: Ember Glaze