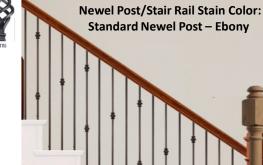

## 5. Ember Spec Package

Wall & Ceiling Color: Whiskers

Trim Color: Pegasus

Media Room Wall/ Ceiling Color: Deconstruction 1006-6

Accent Color: So Sublime 1006-5

Interior Lights: Aubrey – Brushed Nickel

Exterior Door Style/Stain: Mahogany 6 Lite w/ Arch – Flemish Glass - Ebony