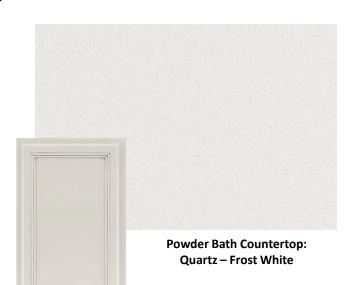

**Master Bath Countertop:** 

Quartz - Frost White

Master Bath Vanity & Shower Accent Tile Emser – Infinity – White Mosaic; 10 Rows \*Shower placement may vary per home\*

Master Bath Floor/Shower Tile Selection: Interceramic- Burano- Bianco Valetta (12x24)