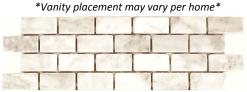

Secondary Bath Vanity Liner
CV – Paragon (1x2) Mosaic CSPAR1x2 H

\*Vanity placement varies per home\*

Secondary Bath Floor/Shower Tile Selection: Shaw – Serenity – 100 (13x13)

Straight Pattern

Secondary Bath Shower Wall: Pattern #100