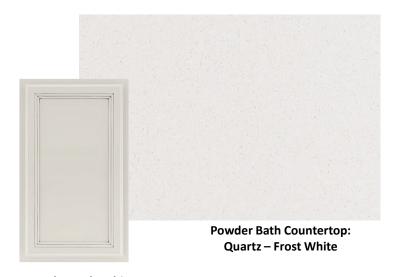

## 5. Ember Spec Package - Powder Bath

Trim Color: Pegasus

Powder Bath Vanity Light: Chrome

#### **Powder Bath Frameless Mirror:**

Powder Bath Faucet: Linden Stainless

Powder Bath Sink: Undermount - White

Powder Bath Cabinet: Timberlake – Tahoe – Painted: Ember Glaze

\*\*PowerPoints are for reference only. Colors may vary. Selections and PowerPoint selection photos are subject to change. Please refer to most recent transaction summary for current selections & accuracy.\*\*