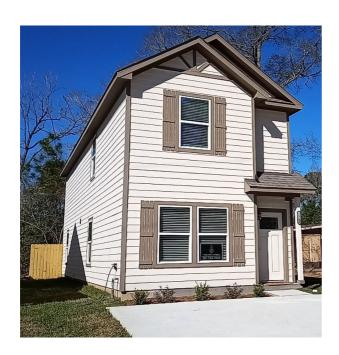

## PINEAPPLE HOMES

MODEL TEXAS EDITION (2 Stories)

PINEAPPLE HOMES are built with energy-efficient construction and included features to enhance the quality of your home.

- 1,560 Square Feet
- · 3 Bedrooms
- 3 Bathrooms
- · Open Concept
- Center Island Kitchen w/double sink
- Wood Cabinetry w/LED Lights
- Two pantries Laundry Room
- Montgomery ISD

All our properties are promoted and listed by

1095 Evergreen Circle #200 The Woodlands, TX 77380 (832)447.5632