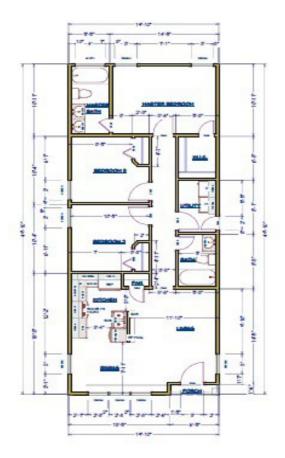

## PINEAPPLE HOMES

MODEL HAWTHORNE (1 Story)

FLOOR PLAN

PINEAPPLE HOMES are built with energy-efficient construction and included features to enhance the quality of your home.

- 989 Square Feet
- · 3 Bedrooms
- 2 Bathrooms
- · Open Concept
- · Island Kitchen
- · Wood Cabinetry W/LED Lights
- · Laundry Room
- Montgomery ISD