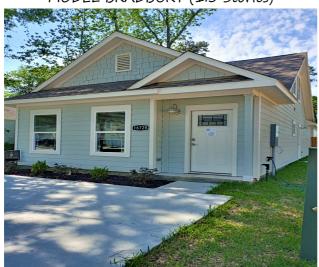

## PINEAPPLE HOMES

MODEL BRADBURY (1.5 Stories)

FLOOR PLAN 1st FLOOR

PINEAPPLE HOMES are built with energy-efficient construction and included features to enhance the

quality of your home.

- 1,200 Square Feet
- · 3 Bedrooms
- 3 Bathrooms
- · Open Concept
- Island Kitchen
- · Wood Cabinetry w/LED Lights
- · Laundry Room
- Montgomery ISD