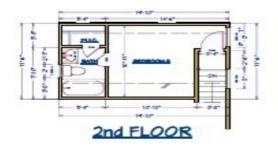

## PINEAPPLE HOMES

MODEL BRADBURY (1.5 Stories)

FLOOR PLAN 1st FLOOR

PINEAPPLE HOMES are built with energy-efficient construction and included features to enhance the

quality of your home.

- 1,200 Square Feet
- · 3 Bedrooms
- 3 Bathrooms
- · Open Concept
- Island Kitchen
- · Wood Cabinetry w/LED Lights
- · Laundry Room
- Montgomery ISD

All our properties are promoted and listed by

1095 Evergreen Circle #200 The Woodlands, TX 77380 (832)447.5632