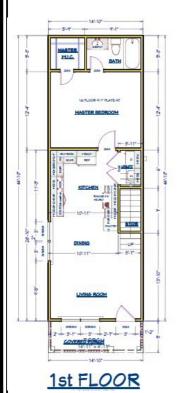

## PINEAPPLE HOMES

MODEL BRADBURY (1.5 Stories)

FLOOR PLAN 1st FLOOR

PINEAPPLE HOMES are built with energy-efficient construction and included features to enhance the

quality of your home.

- 1,200 Square Feet
- · 3 Bedrooms
- 3 Bathrooms
- · Open Concept
- Island Kitchen
- · Wood Cabinetry w/LED Lights
- · Laundry Room
- Montgomery ISD

All our properties are promoted and listed by

1095 Evergreen Circle #200 The Woodlands, TX 77380 (832)447.5632