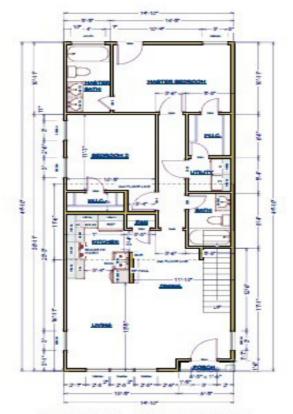

## PINEAPPLE HOMES

MODEL HAWTHORNE (1 Story)

FLOOR PLAN

PINEAPPLE HOMES are built with energy-efficient construction and included features to enhance the quality of your home.

- 989 Square Feet
- · 3 Bedrooms
- 2 Bathrooms
- · Open Concept
- · Island Kitchen
- · Wood Cabinetry W/LED Lights
- · Laundry Room
- Montgomery ISD

All our properties are promoted and listed by

1095 Evergreen Circle #200 The Woodlands, TX 77380 (832)447.5632