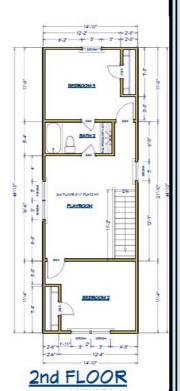

## PINEAPPLE HOMES

MODEL TEXAS EDITION (2 Stories)

PINEAPPLE HOMES are built with energy-efficient construction and included features to enhance the quality of your home.

- 1,560 Square Feet
- · 3 Bedrooms
- 3 Bathrooms
- · Open Concept
- Center Island Kitchen w/double sink
- Wood Cabinetry w/LED Lights
- Two pantries Laundry Room
- Montgomery ISD