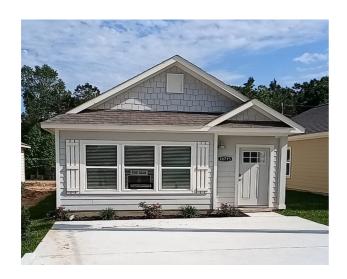

## PINEAPPLE HOMES

MODEL HAWTHORNE (1 Story)

FLOOR PLAN

PINEAPPLE HOMES are built with energy-efficient construction and included features to enhance the quality of your home.

- 989 Square Feet
- · 3 Bedrooms
- 2 Bathrooms
- · Open Concept
- · Island Kitchen
- · Wood Cabinetry W/LED Lights
- · Laundry Room
- Montgomery ISD