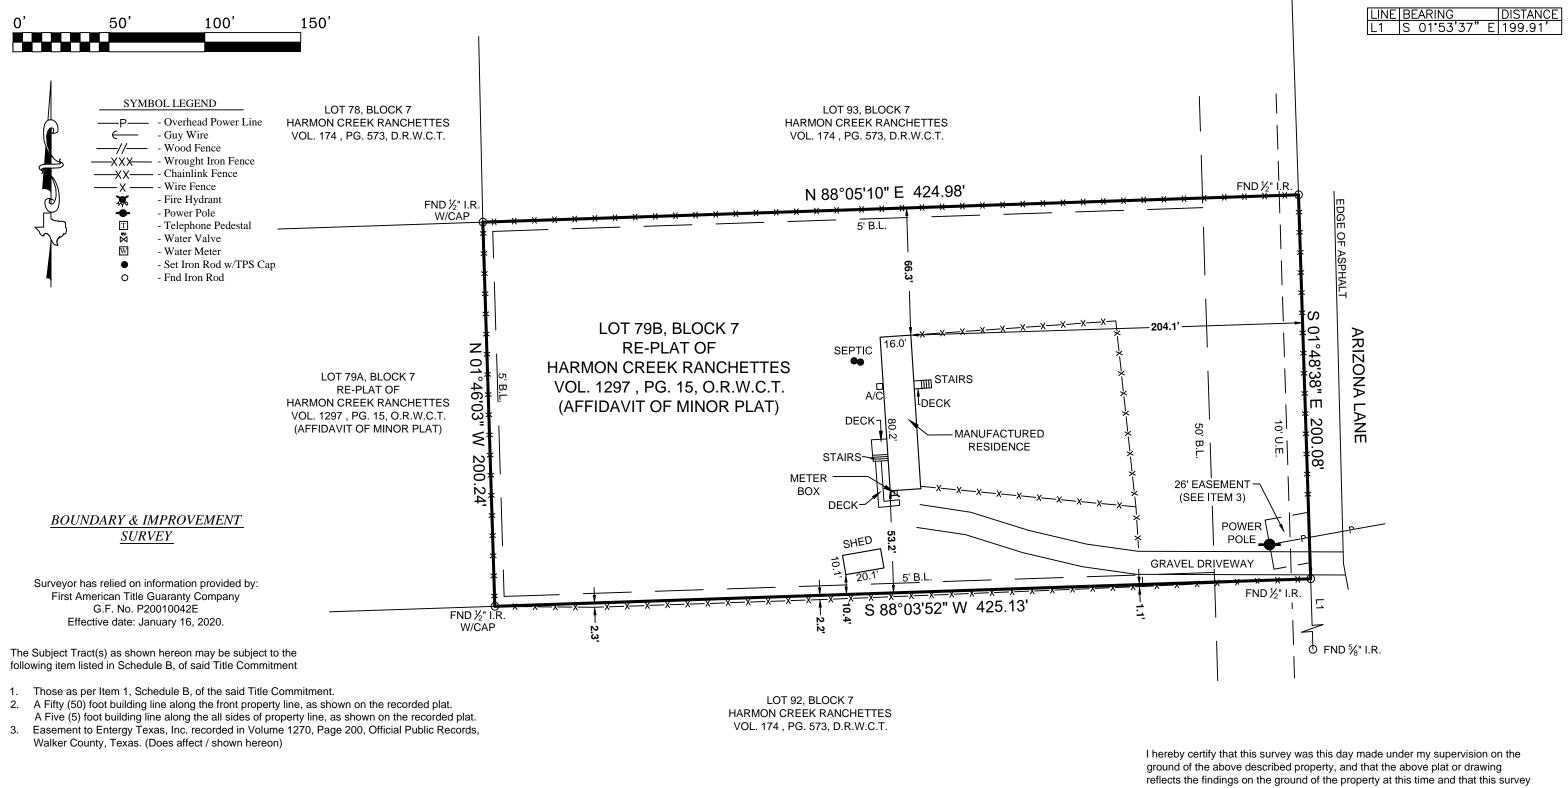

PROFESSIONAL SURVEYING, LLC 3032 N. FRAZIER STREET - CONROE, TX 77303 PH (936)756-7447 - FAX (936)756-7448 www.surveyingtexas.com

FIRM REGISTRATION No. 100834-00

This Property Lies in Zone X outside the 100 Year Flood Plain Per Graphic Scaling according to Community Panel No. 48471C0275D having an effective date 08/16/2011.

G450-01 Job No.: 1"=40' Scale: Date: 03/30/2020 Drawn By: GD/MGG/MJW Field Crew: GR Revised:

| urchaser_                                   | Jose Alvara                                   | ıdo  |           |        |         |
|---------------------------------------------|-----------------------------------------------|------|-----------|--------|---------|
| Address                                     | ldress 150 Arizona Lane, Huntsville, Tx 77320 |      |           |        |         |
| .ot 79B                                     | , Block                                       | 7    | , Section |        |         |
| Survey                                      | John Crane                                    |      | _         | , A    | 14      |
| \rea                                        |                                               |      |           |        |         |
| Subdivision Re-Plat Harmon Creek Ranchettes |                                               |      |           |        |         |
| olume_12                                    |                                               | e 15 |           | ficial | Records |
| Walker                                      |                                               |      | County,   | _      |         |

Bearings shown hereon are based on GPS observations and are referenced to Basis of Bearings the NAD83, Texas State Plane Coordinate System, Central Zone (4203).

meets the minimum standards of practice as approved by the Texas Board of Professional Land Surveying.

Registered Professional Land Surveyor No. 6524