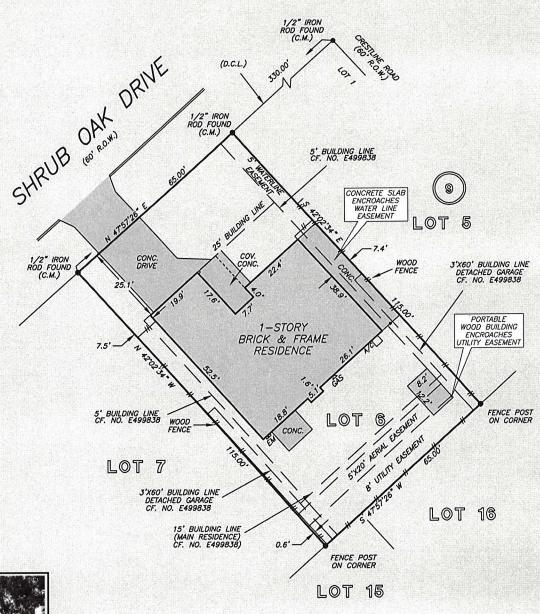

GF NO. 1720904 STEWART TITLE ADDRESS: 17330 SHRUB OAK DRIVE HUMBLE, TEXAS 77396 BORROWER: MICHAEL A. CLARIDGE

## LOT 6, BLOCK 9 ATASCOCITA FOREST, SECTION 1

ACCORDING TO THE MAP OR PLAT THEREOF RECORDED IN VOLUME 225, PAGE 8 OF THE MAP RECORDS OF HARRIS COUNTY, TEXAS

NOTE: AN AGREEMENT FOR CABLE TELEVISION SERVICES AND INSTALLATION AS PER CF NOS. G994194 & H133990
NOTE: AGREEMENT BY AND BETWEEN DEVELOPER AND H. L. & P. FOR INSTALLATION OF OVERHEAD/UNDERGROUND ELECTRICAL DISTRIBUTION SYSTEM CF NO. E621889.

PROPERTY DOES NOT LIE WITHIN THE YEAR FLOOD PLAIN AS PER FIRM EL NO. 48201C 0505 M REVISION: 06-09-2014 ZONE X BASED ONLY ON VISUAL EXAMINATION OF MAPS. INACCURACIES OF FEMA MAPS PREVENT EXACT DETERMINATION WITHOUT DETAILED FIELD STUDY

A SUBSURFACE INVESTIGATION WAS BEYOND THE SCOPE OF THIS SURVEY

D.C.L. = DIRECTIONAL CONTROL LINE RECORD BEARING: VOL. 225, PG. 8 M.R.H.C.T.

I HEREBY CERTIFY THAT THIS SURVEY WAS MADE ON THE GROUND, THAT THIS PLAT CORRECTLY REPRESENTS THE FACTS FOUND AT THE TIME OF SURVEY AND THAT THERE ARE NO ENCROACHMENTS APPARENT ON THE GROUND, EXCEPT AS SHOWN HEREON. THIS SURVEY IS CERTIFIED FOR THIS TRANSACTION ONLY AND ABSTRACTING PROVIDED IN THE ABOVE REFERENCED TITLE COMMITMENT WAS RELIED UPON IN PREPARATION OF THIS SURVEY.