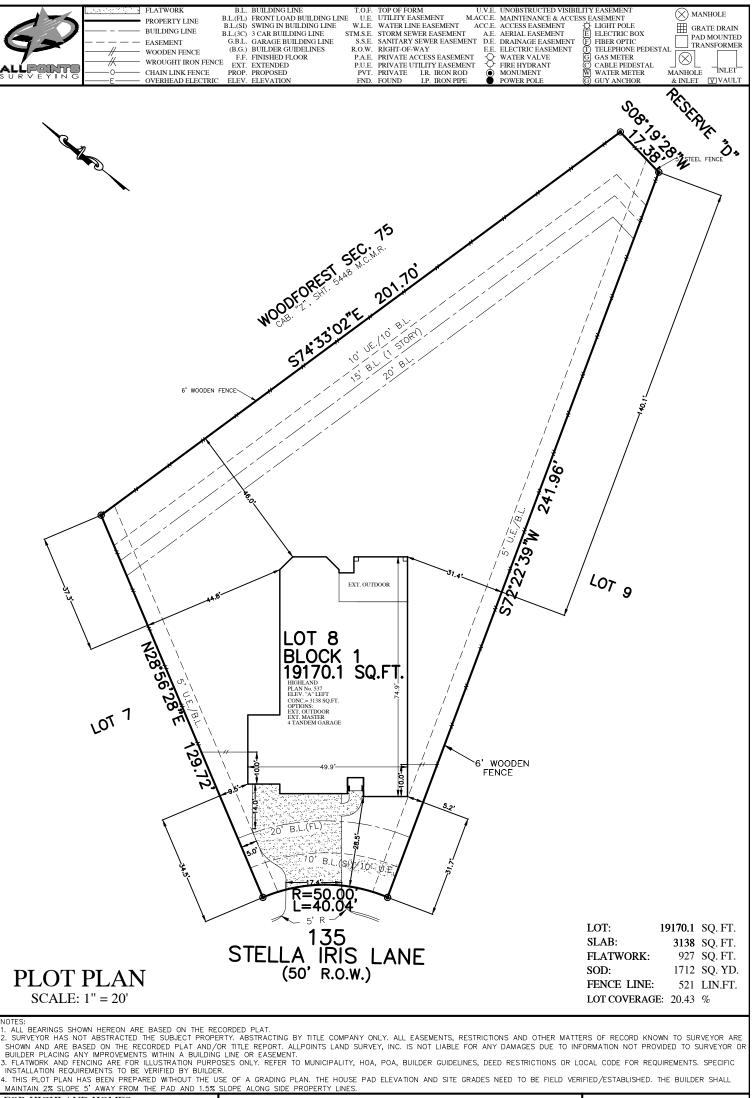

FOR:HIGHLAND HOMES ADDRESS: 135 STELLA IRIS LANE ALLPOINTS JOB#: HD184873 BY: NH GF: ARM JOB: 597-045-1302 FM NH FLOOD ZONE:X COMMUNITY PANEL: 48339C0370G EFFECTIVE DATE: 8/18/2014

DATE:

LOMR:

LOT 8, BLOCK 1, WOODFOREST, SECTION 74, CAB. Z, SHT. 5448, MAP RECORDS MONTGOMERY COUNTY, TEXAS