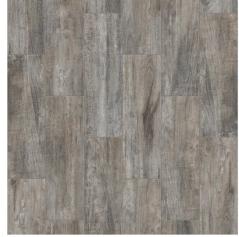

# 4. Marlow - Kitchen

Backsplash Pattern #DV17

Kitchen Backsplash Tile: Emser – Cinder Block 3x10

Kitchen Cabinet: Tidwell- Classic – Antique White Trim Color: Pegasus

Wall & Ceiling Color: Whiskers

Kitchen Floor Tile Selection: Shaw – Ventura Plank – 500 (8x36) Vertical Brick Pattern