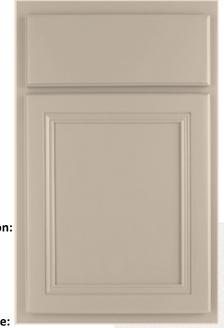

# 4. Marlow - Kitchen

Backsplash Pattern #DV17

Kitchen Backsplash Tile: Emser – Cinder Block 3x10

Kitchen Cabinet: Tidwell- Classic – Antique White Trim Color: Pegasus

Wall & Ceiling Color: Whiskers

Kitchen Floor Tile Selection: Shaw – Ventura Plank – 500 (8x36) Vertical Brick Pattern