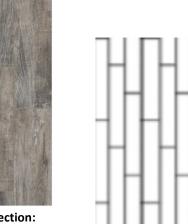

# 4. Marlow - Kitchen

Backsplash Pattern #DV17

Kitchen Backsplash Tile: Emser – Cinder Block 3x10

Kitchen Cabinet: Tidwell- Classic – Antique White Trim Color: Pegasus

Wall & Ceiling Color: Whiskers

Kitchen Floor Tile Selection: Shaw – Ventura Plank – 500 (8x36) Vertical Brick Pattern