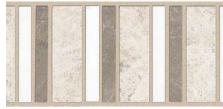

# 4. Marlow - Powder Bath

Trim Color: Pegasus

Powder Bath Cabinet: Tidwell- Classic – Antique White

Powder Bath Vanity Liner:
Shaw – TGL25 – Del Rey Liner – Mosaic #526
Marina (1 Row Vertical)
\*Vanity placement may vary per home\*