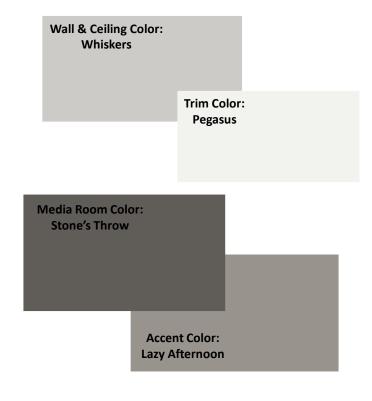

# 4. Marlow - Kitchen

Backsplash Pattern #DV17

Kitchen Backsplash Tile: Emser – Cinder Block 3x10

Kitchen Cabinet: Tidwell- Classic – Antique White Trim Color: Pegasus

Wall & Ceiling Color: Whiskers

Kitchen Floor Tile Selection: Shaw – Ventura Plank – 500 (8x36) Vertical Brick Pattern

\*Shower placement may vary per home\*

Master Bath Cabinet: Tidwell – Classic – Platinum Gray

Wall & Ceiling Color: Whiskers

Master Bath Floor Tile Selection: SS – Torino- Luca Blanco (12x24) Horizontal Brick Pattern

# 4. Marlow - Powder Bath

Trim Color: Pegasus

Powder Bath Cabinet: Tidwell- Classic – Antique White

Powder Bath Vanity Liner:
Shaw – TGL25 – Del Rey Liner – Mosaic #526
Marina (1 Row Vertical)
\*Vanity placement may vary per home\*

Powder Bath Floor Tile Selection: Shaw – Ventura Plank – 500 (8x36) Vertical Brick Pattern

Wall & Ceiling Color:

Whiskers

\*\*PowerPoints are for reference only. Colors may vary. Selections and PowerPoint selection photos are subject to change. Please refer to most recent transaction summary for current selections & accuracy.\*\*

\*Vanity placement may vary per home\*

Secondary Countertop: Quartz – Smokey

Secondary Bath Tile Selection
Shaw – Serenity 500 Light Grey (13x13)
Straight Pattern

Wall & Ceiling Color:

Whiskers

Trim Color: Pegasus