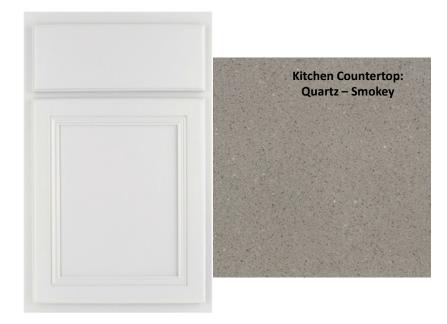

\*Vanity placement may vary per home\*

Secondary Countertop: Quartz – Smokey

Secondary Bath Tile Selection
Shaw – Serenity 500 Light Grey (13x13)
Straight Pattern

Wall & Ceiling Color:

Whiskers

Trim Color: Pegasus