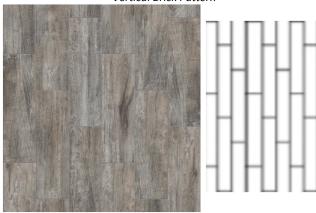

Powder Bath Floor Tile Selection: Shaw – Ventura Plank – 500 (8x36) Vertical Brick Pattern

Wall & Ceiling Color:

Whiskers

\*\*PowerPoints are for reference only. Colors may vary. Selections and PowerPoint selection photos are subject to change. Please refer to most recent transaction summary for current selections & accuracy.\*\*