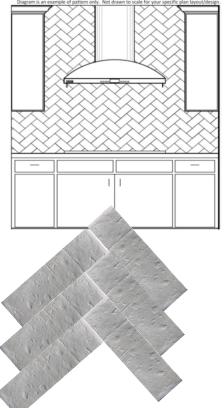

# 4. Marlow - Kitchen

Backsplash Pattern #DV17

Kitchen Backsplash Tile: Emser – Cinder Block 3x10

Kitchen Cabinet: Tidwell- Classic – Antique White Trim Color: Pegasus

Wall & Ceiling Color: Whiskers

Kitchen Floor Tile Selection: Shaw – Ventura Plank – 500 (8x36) Vertical Brick Pattern