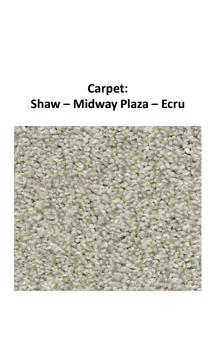

# 4. Marlow - Kitchen

Backsplash Pattern #DV17

Kitchen Backsplash Tile: Emser – Cinder Block 3x10

Kitchen Cabinet: Tidwell- Classic – Antique White Trim Color: Pegasus

Wall & Ceiling Color: Whiskers

Kitchen Floor Tile Selection: Shaw – Ventura Plank – 500 (8x36) Vertical Brick Pattern

Powder Bath Floor Tile Selection: Shaw – Ventura Plank – 500 (8x36) Vertical Brick Pattern

Wall & Ceiling Color:

Whiskers

\*\*PowerPoints are for reference only. Colors may vary. Selections and PowerPoint selection photos are subject to change. Please refer to most recent transaction summary for current selections & accuracy.\*\*