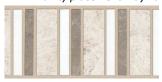

# 4. Marlow - Powder Bath

Trim Color: Pegasus

Powder Bath Cabinet: Tidwell- Classic – Antique White

Powder Bath Vanity Liner:
Shaw – TGL25 – Del Rey Liner – Mosaic #526
Marina (1 Row Vertical)
\*Vanity placement may vary per home\*