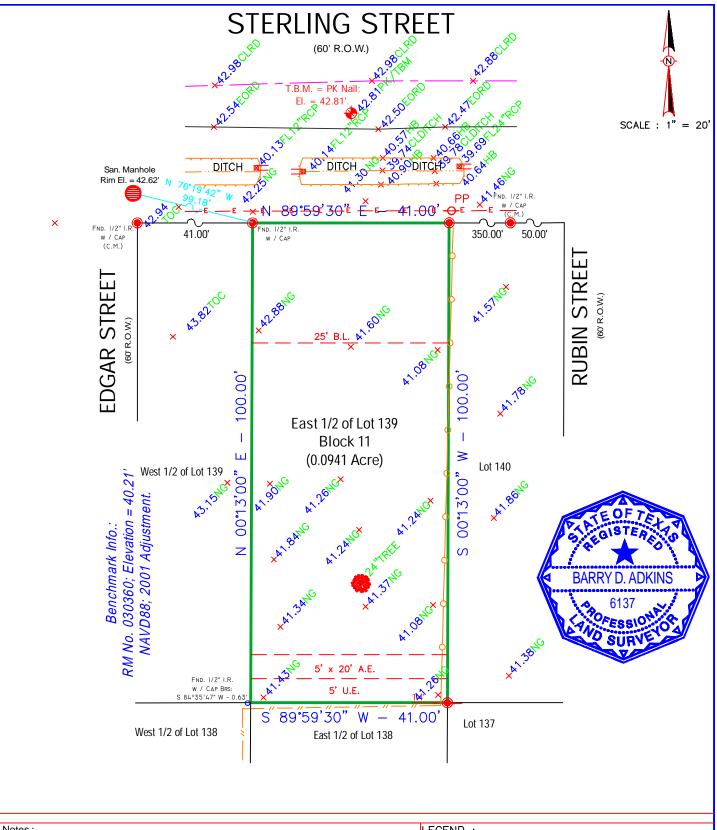

- Basis for Bearings: Record plat.Distances shown are ground distances.
- All abstracting done by title company.

   All B.L.'s & U.E.'s taken from recorded plat unless otherwise noted.
- Dimension ties from improvements to property lines are calculated and should NOT be relied upon for construction and/or removal of any improvements including fences.
- Building dimensions may not be used to calculate square footage.
- This property subject to any and all recorded and unrecorded easements. Surveyor has made no investigation or independent search for easements of record, encumbrances, restrictive covenants or ownership title evidence.

## LEGEND :

= Wood Fence = Chain link Fence Overhead Powerline

U.E. = Utility Easement

D.E. = Drainage Easement B.L. = Building Line

C.M. = Control Monument

C.M. = Control Monument
I.P. = Iron Pipe
P.I.P. = Pinch Iron Pipe
Stm.S.E. = Storm Sewer Easement
San.S.E. = Sanitary Sewer Easement

H.C.C.F.No. = Harris County Clerk File Number

This property appears to be OUT of the 100 year flood plain (Zone X); as per insurance rate map 48201C0890L, dated 06/18/2007.

09/06/2018 ADKINS, R.P.L.S. 6137 No.

This determination to be used for flood insurance rate purposes ONLY and is NOT to be relied upon for ANY other purpose. Surveyor makes no representation as to whether property may Flood.

| ı | LOT:                                  | BLOCK:  | SUBDIVISION: |            |           |
|---|---------------------------------------|---------|--------------|------------|-----------|
|   | EAST 1/2 OF LOT 139                   | 11      |              | RUBURFIELD |           |
| ı | RECORDATION:                          | COUNTY: |              |            |           |
|   | VOLUME 31, PAGE 66 OF THE MAP RECORDS |         |              |            | HARRIS    |
| ı | ADDRESS:                              | CITY:   |              | STATE:     | ZIP CODE: |
| ı | 4406 STERLING STREET                  |         | HOUSTON      | TEXAS      | 77051     |

This survey was performed without benefit of a title commitment and may not show all deed restrictions, easements, building lines and other matters of record

DaRam Engineers, 5420 Dashwood Drive, Suite 206

Houston, Texas 77081 (713) 528-1552 \* Email: Info@daram.com Field Crew: BS Drafter: TA
Project #: S201877051
-Sterling4406Topo