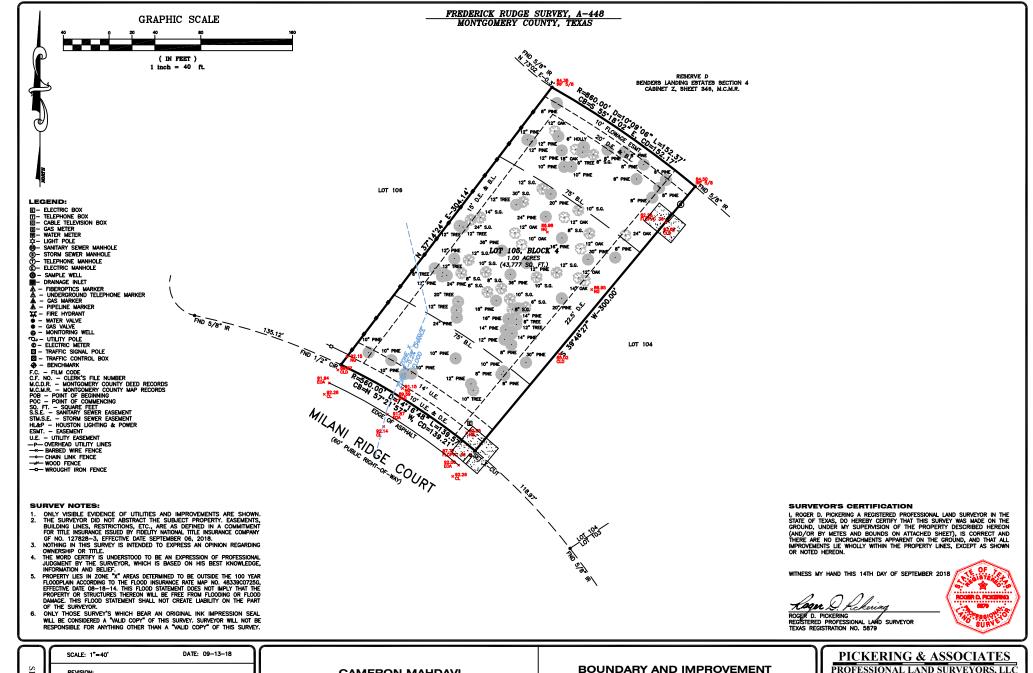

## CAMERON MAHDAVI

PURCHASER: CAMERON MAHDAVI

PROPERTY ADDRESS: 4507 MILANI RIDGE COURT

LENDER: N/A

SPRING, TEXAS 77386

## BOUNDARY AND IMPROVEMEN SURVEY

LOT 105, IN BLOCK 4, OF BENDERS LANDING ESTATES, SECTION 2, ACCORDING TO THE MAP OR PLAT THEREOF RECORDED IN CABINET Y, SHEET 86-96 OF THE MAP RECORDS OF MONTGOMERY COUNTY, TEXAS. Firm Registration No. 10165200 7702 Pin Oak Street