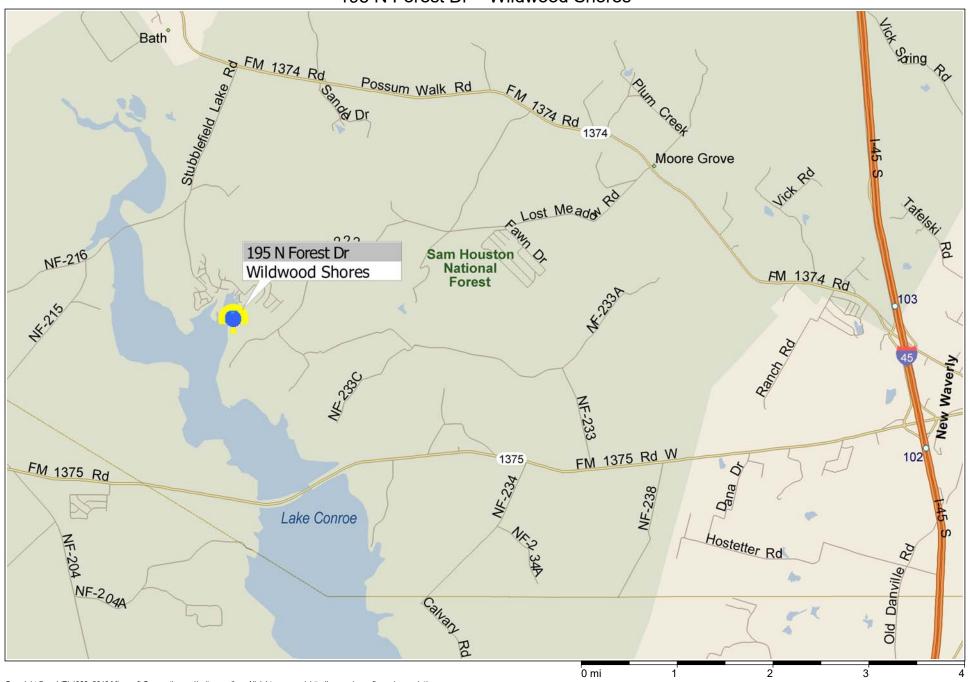

## 195 N Forest Dr ~ Wildwood Shores

Copyright © and (P) 1988–2010 Microsoft Corporation and/or its suppliers. All rights reserved. http://www.microsoft.com/mappoint/
Certain mapping and direction data © 2010 NAVTEQ. All rights reserved. The Data for areas of Canada includes information taken with permission from Canadian authorities, including: © Her Majesty the Queen in Right of Canada, © Queen's Printer for Ontario. NAVTEQ and NAVTEQ ON BOARD are trademarks of NAVTEQ. © 2010 Tele Atlas North America, Inc. All rights reserved. Tele Atlas and Tele Atlas North America are trademarks of Tele Atlas, Inc. © 2010 by Applied Geographic Systems. All rights reserved.