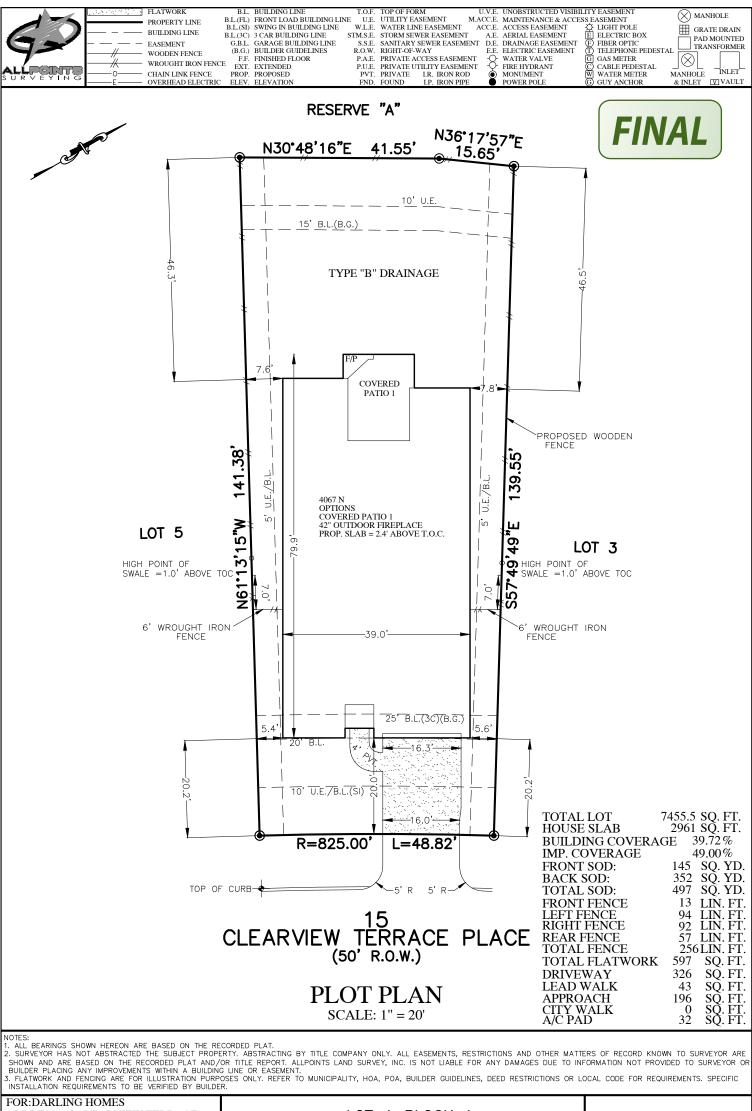

ADDRESS: 15 CLEARVIEW TERRACE BY: AW

PLACE ALLPOINTS JOB#: DG179002

G.F.: JOB:

FLOOD ZONE:X

COMMUNITY PANEL:

48201C0065L

EFFECTIVE DATE: 6/18/2007 LOMR: DATE:

"THIS INFORMATION IS BASED ON GRAPHIC PLOTTING. WE DO NOT ASSUME RESPONSIBILITY FOR EXACT DETERMINATION"

LOT 4, BLOCK 1,
THE WOODLANDS CREEKSIDE PARK WEST,
SECTION 42,
FILM CODE NO. 682943, MAP RECORDS,
HARRIS COUNTY, TEXAS

SIGN HERE

ISSUE DATE: 4/11/2019

(X) MANHOLE

©2019, ALLPOINTS LAND SURVEY, INC All Rights Reserved.

ALLPOINTS LAND SURVEY, INC. - 1515 WITTE ROAD - HOUSTON, TEXAS 77080 - PHONE: 713-468-7707 - T.B.P.L.S. # 10122600