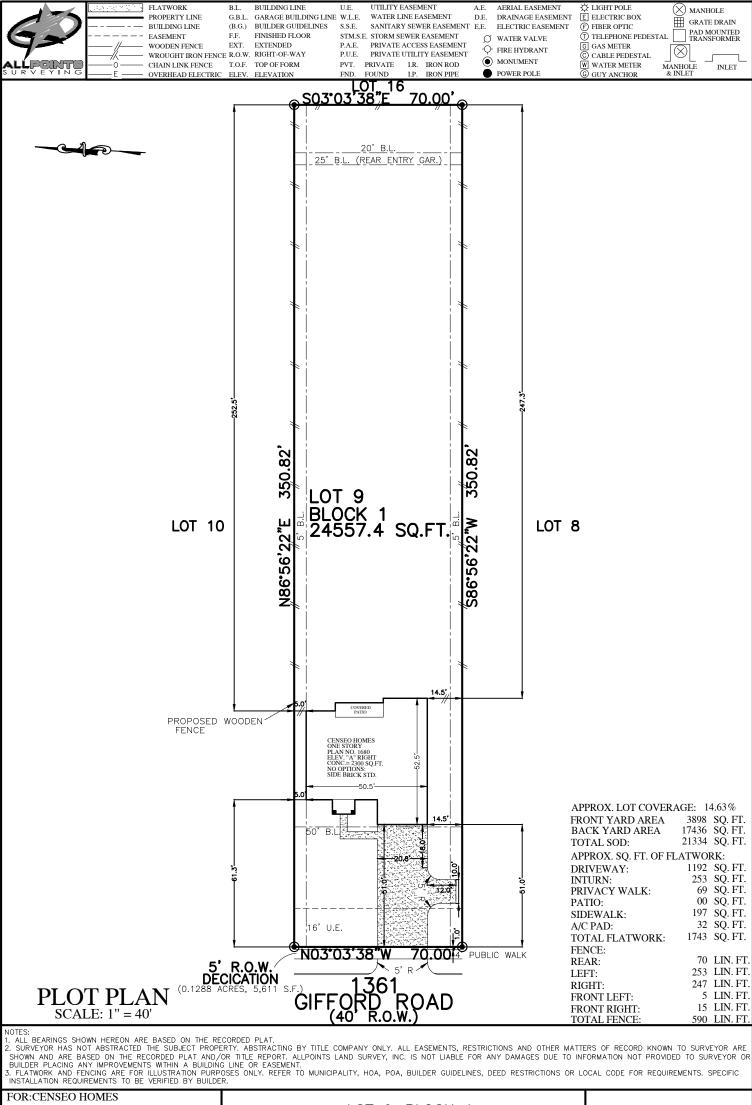

| FOR:CENSEO HOMES                                        |                                                        |
|---------------------------------------------------------|--------------------------------------------------------|
| ADDRESS: 1361 GIFFORD ROAD                              |                                                        |
| ALLPOINTS JOB#: C                                       | E172623 BY: ARM                                        |
| G.F.:                                                   |                                                        |
| JOB:                                                    |                                                        |
| 102.                                                    |                                                        |
|                                                         |                                                        |
| FLOOD ZONE:X                                            |                                                        |
| COMMUNITY PANEL:                                        |                                                        |
| 48039C0445H                                             |                                                        |
| PERFORMED AFFE (4)                                      | 15 11 00 0                                             |
| EFFECTIVE DATE: 6/                                      | 5/1989                                                 |
| LOMR:                                                   | DATE:                                                  |
| "THIS INFORMATION IS BASED ON NOT ASSUME RESPONSIBILITY | ON GRAPHIC PLOTTING. WE DO<br>FOR EXACT DETERMINATION" |

LOT 9, BLOCK 1,
GIFFORD MEADOWS,
DOC NO. 2018064548, OFFICIAL RECORDS,
BRAZORIA COUNTY, TEXAS

ISSUE DATE: 1/10/2019

©2019, ALLPOINTS LAND SURVEY, INC. All Rights Reserved.