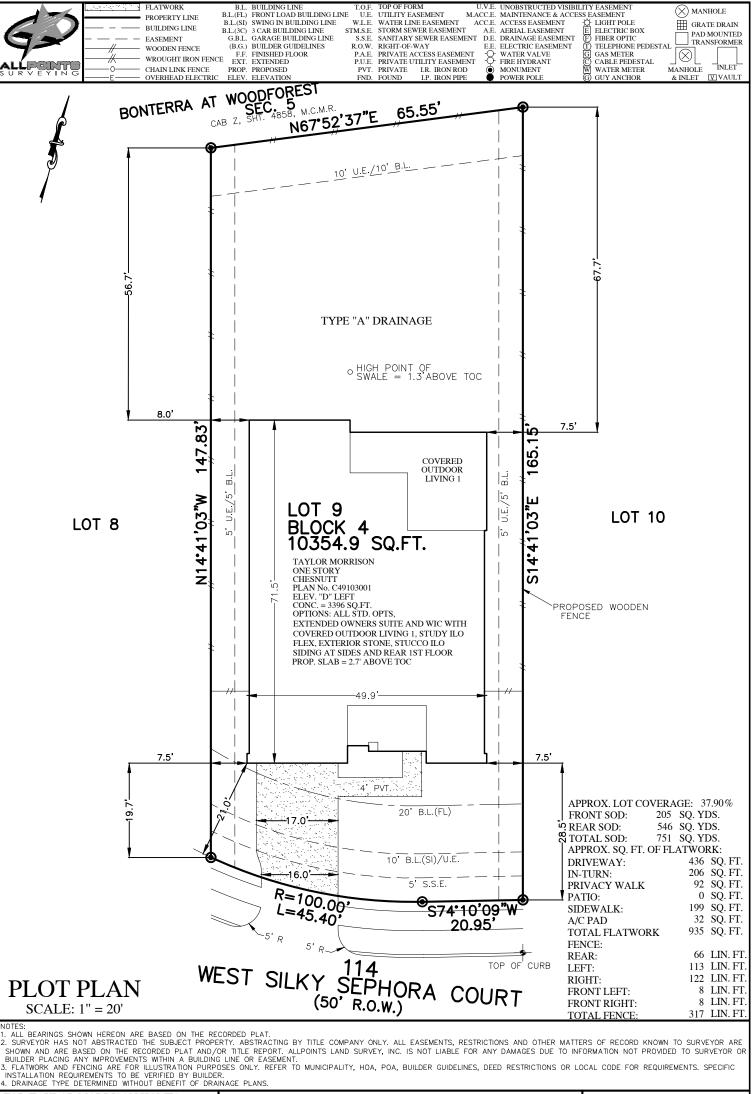

| FOR:TAYLOR MORRISON HOMES ADDRESS: 114 WEST SILKY SEPHORA COURT ALLPOINTS JOB#: TM167857 BY: 1 G.F.: JOB:       | LOT 9, BLOCK 4, BONTERRA AT WOODFOREST, SECTION 4, CAB. Z, SHT 4577, MAP RECORDS, MONTGOMERY COUNTY, TEXAS | taylor<br>morrison                                         |
|-----------------------------------------------------------------------------------------------------------------|------------------------------------------------------------------------------------------------------------|------------------------------------------------------------|
| FLOOD ZONE:X                                                                                                    |                                                                                                            | 6/2/2/2                                                    |
| COMMUNITY PANEL:<br>48339C0370G                                                                                 |                                                                                                            |                                                            |
| EFFECTIVE DATE: 8/18/2014                                                                                       |                                                                                                            |                                                            |
| LOMR: DATE:                                                                                                     |                                                                                                            |                                                            |
| "THIS INFORMATION IS BASED ON GRAPHIC PLOTTING. WE D<br>NOT ASSUME RESPONSIBILITY FOR EXACT DETERMINATION"      | ISSUE DATE: 8/14/2019                                                                                      | ©2019, ALLPOINTS LAND SURVEY, INC.<br>All Rights Reserved. |
| ALLPOINTS LAND SURVEY, INC 1515 WITTE ROAD - HOUSTON, TEXAS 77080 - PHONE: 713-468-7707 - T.B.P.L.S. # 10122600 |                                                                                                            |                                                            |