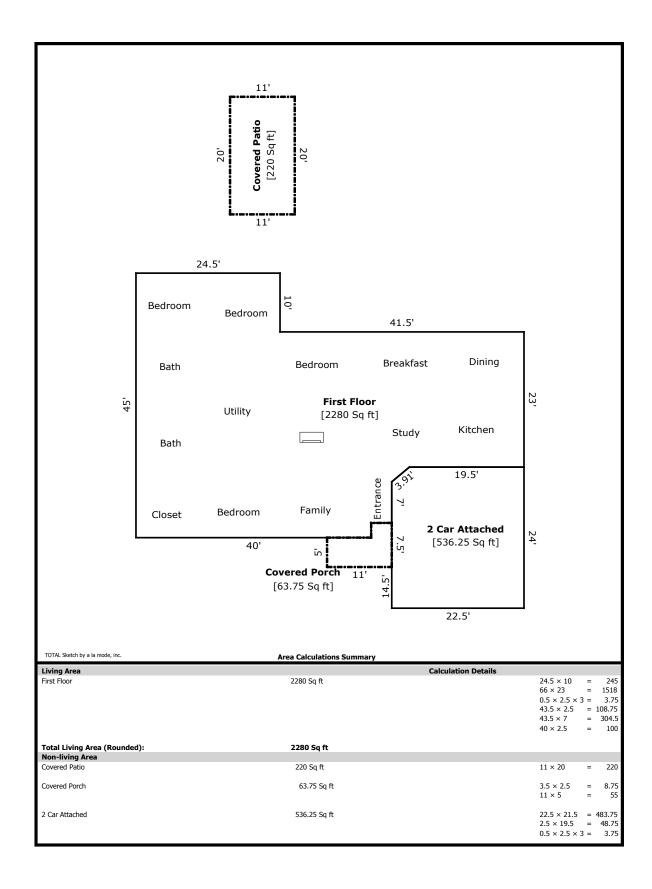

## **Building Sketch**

| Owner            | Dominy Judde   |        |        |   |       |    |          |       |  |
|------------------|----------------|--------|--------|---|-------|----|----------|-------|--|
| Property Address | 18710 Quail Ln |        |        |   |       |    |          |       |  |
| City             | Tomball        | County | Harris | S | itate | TX | Zip Code | 77377 |  |
| Client           | Monica Herring |        |        |   |       |    |          |       |  |