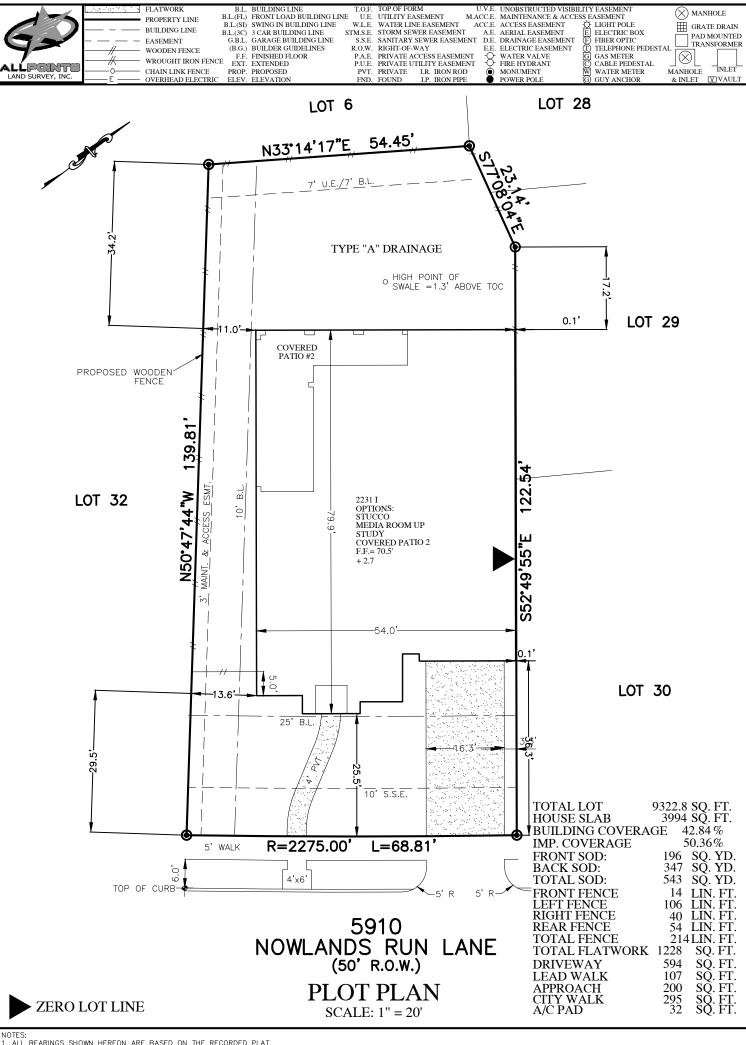

NOTES:

1. ALL BEARINGS SHOWN HEREON ARE BASED ON THE RECORDED PLAT.

2. SURVEYOR HAS NOT ABSTRACTED THE SUBJECT PROPERTY. ABSTRACTING BY TITLE COMPANY ONLY. ALL EASEMENTS, RESTRICTIONS AND OTHER MATTERS OF RECORD KNOWN TO SURVEYOR ARE SHOWN AND ARE BASED ON THE RECORDED PLAT AND/OR TITLE REPORT. ALLPOINTS LAND SURVEY, INC. IS NOT LIABLE FOR ANY DAMAGES DUE TO INFORMATION NOT PROVIDED TO SURVEYOR OR BUILDER PLACING ANY IMPROVEMENTS WITHIN A BUILDING LINE OR EASEMENT.

3. FLATWORK AND FENCING ARE FOR ILLUSTRATION PURPOSES ONLY. REFER TO MUNICIPALITY, HOA, POA, BUILDER GUIDELINES, DEED RESTRICTIONS OR LOCAL CODE FOR REQUIREMENTS. SPECIFIC INSTALLATION REQUIREMENTS TO BE VERIFIED BY BUILDER.

ADDRESS: 5910 NOWLANDS RUN LANE ALLPOINTS JOB#: DG141643 BY: ARM BMGF: JOB: NH FLOOD ZONE: X SHADED COMMUNITY PANEL: 48157C0290L EFFECTIVE DATE: 4/2/2014 DATE: "THIS INFORMATION IS BASED ON GRAPHIC PLOTTING. WE DO NOT ASSUME RESPONSIBILITY FOR EXACT DETERMINATION"

FOR:DARLING HOMES

LOT 31, BLOCK 4, AVALON AT RIVERSTONE, SECTION 20, PLAT No. 20160224, PLAT RECORDS, FORT BEND COUNTY, TEXAS

ISSUE DATE: 2/19/2020 ISSUE DATE: 11/08/2019 ISSUE DATE: 8/18/2017

©2020, ALLPOINTS LAND SURVEY, INC All Rights Reserved.