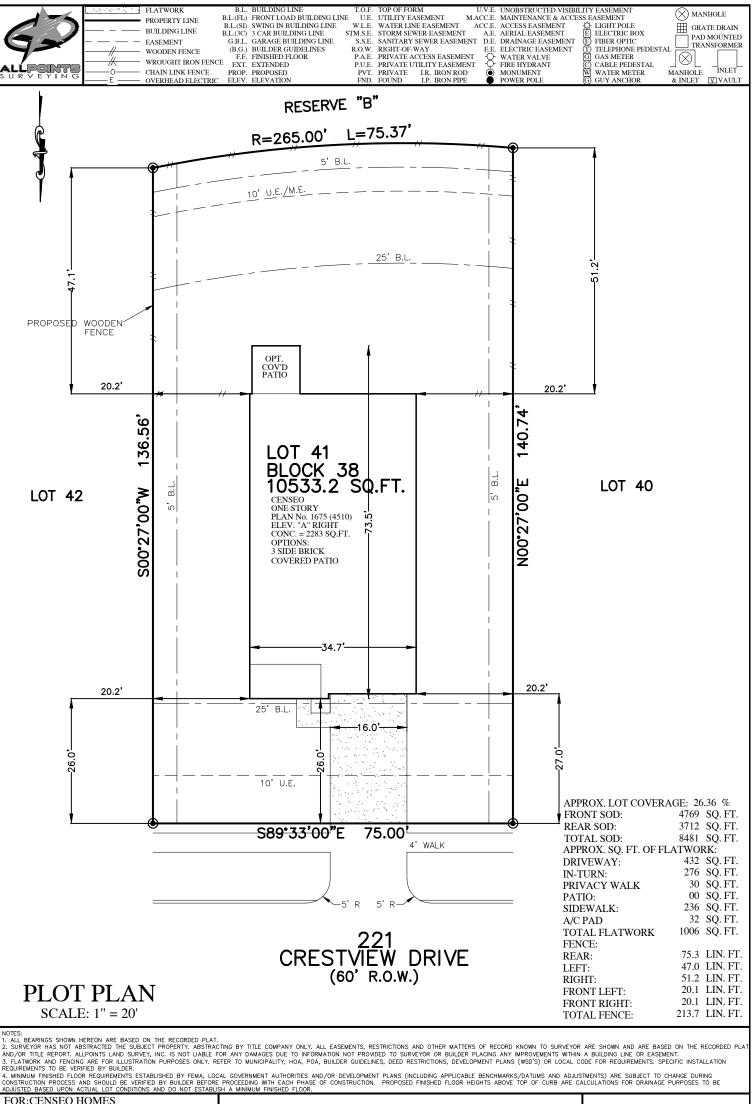

FOR:CENSEO HOMES ADDRESS: 221 CRESTVIEW DRIVE ALLPOINTS JOB#: CE200707 BY: DL G.F.:

JOB:

FLOOD ZONE:X SHADED COMMUNITY PANEL:

48039 C 0395 H

EFFECTIVE DATE: 6/5/1989

LOMR:12-06-1432P DATE:08/29/2013 "THIS INFORMATION IS BASED ON GRAPHIC PLOTTING. WE DO NOT ASSUME RESPONSIBILITY FOR EXACT DETERMINATION" LOT 41, BLOCK 38, COLUMBIA LAKE, SECTION 4, VOLUME 15, PAGES 3-4, PLAT RECORDS, BRAZORIA COUNTY, TEXAS