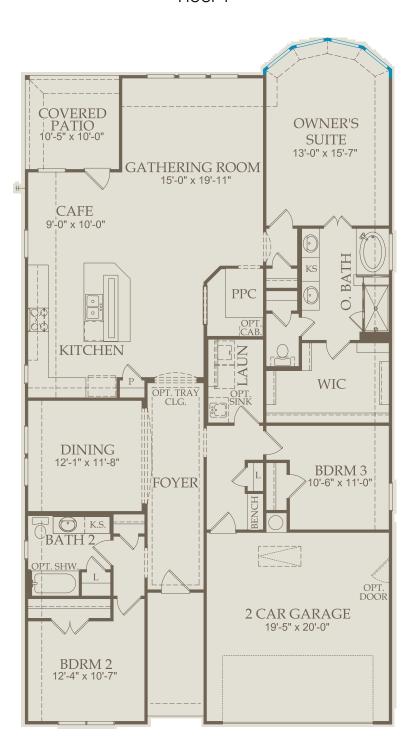

McKinney Floor Plan
3-4 Bedrooms \* 2 Bathrooms \* 2 Car Garage

## Floor 1

Selected Options: Bay Window at Owner's Suite

Options not selected include: 4' Garage Extension, Double Vanity at Bath 2, Bedroom 4, Study, Drop Zone at entry, Fireplace at Gathering Room, Appliances Package 5 at Kitchen, Opt. Owner's Bath