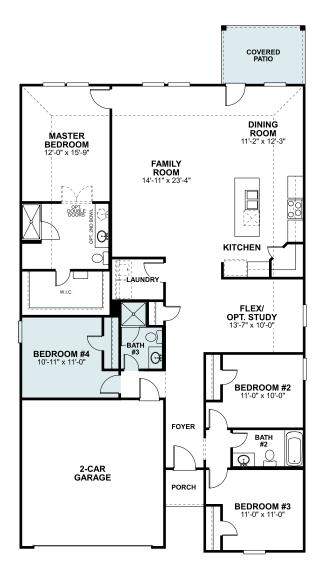

## The Pizarro

## First Floor

Because we are constantly improving our product, we reserve the right to revise, change, and/or substitute product features, dimensions, specifications, architectural details and designs without notice. This brochure is for illustration purposes only and is not part of a legal contract. Prices are subject to change without notice. Room dimensions are approximate and calculated from inside of partition. Printed May 08, 2020

## Available options for this floorplan:

Covered Patio
3' Dining Room Extension
4' Garage Extension
Bay Window
Bedroom #4/Bath #3
Deluxe Bath
3-Car Garage
Study
Water Closet
Garage Storage