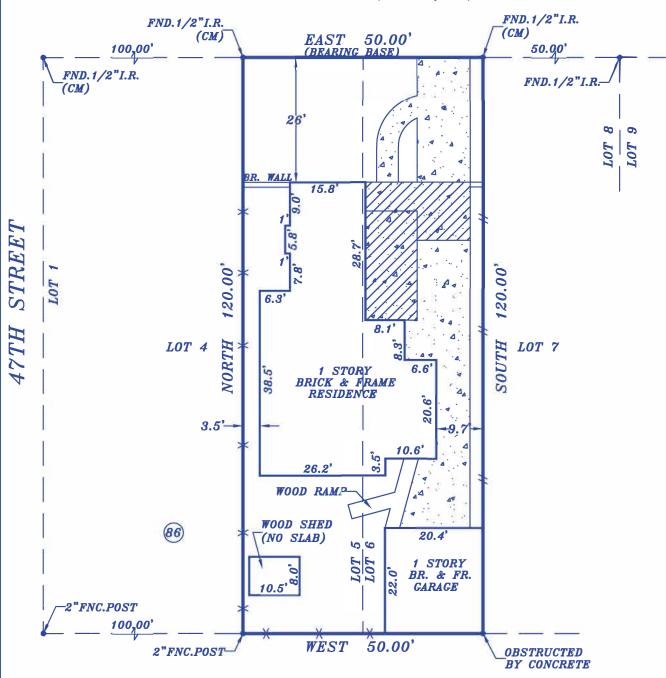

NOTES:

- 1. BEARINGS ARE BASED ON THE SOUTH LINE OF AVENUE O BEING ASSUMED DUE EAST. 2. (CM) CONTROL MONUMENT
- 3. THIS SURVEY WAS PREFORMED IN ACCORDANCE WITH A TITLE COMMITMENT PROVIDED BY PATTEN TITLE COMPANY.

## AVENUE 0 $(70^{\circ}R/W)$

20' ALLEY

BORROWER: MARSAE L. BATEY AND BRENNDAN P. FLANNERY ADDRESS: 4617 AVENUE 0 - GALVESTON, TEXAS 77551

LEGAL DESCRIPTION: LOTS FIVE (5) AND SIX (6), IN BLOCK EIGHTY-SIX (86) OF THE DENVER RESURVEY OF GALVESTON ISLAND, A SUBDIVISION IN GALVESTON COUNTY, TEXAS, ACCORDING TO THE MAP OR PLAT THEREOF RECORDED IN VOLUME 91, PAGE 196 OF THE MAP/DEED RECORDS IN THE OFFICE OF THE COUNTY CLERK OF GALVESTON COUNTY, TEXAS.

DOES This lot lie in the This lot <u>DOES</u> lie in the 100 year flood plain and is in 20NK AE as located by the Federal Insurance Administration designated Flood Hazard Area Community Panel No. 48167C 0437G dated <u>08-15-19</u>
No responsibility assumed for Flood Plain Determination or Floodway.

LENDER:

TITLE COMPANY: PATTEN TITLE

G.F. NO. 9994-19-3908 SCALE: 1"=20'

DATE: 11-25-19

JOB NO. 114319-25

DRAFTED BY: DLS

I do certify that this survey was this day made on the ground and that this plat correctly represents the property legally described hereon. That the facts found at the time of this survey show the improvements and that there are no discrepancies apparent on the ground except as shown. This survey is based on the title commitment referenced in G.F. No. 9994–19–3908, This survey is certified for this transaction only.