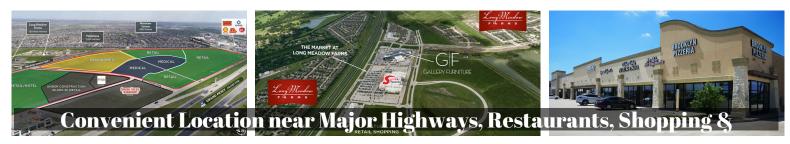

Long Meadow Farms is a master-planned community situated along the Grand Parkway and only minutes from the Westpark Tollroad, providing an easy commute and variety of local entertainment.

The possibilities in Long Meadow Farms are endless! Exercise at the gym, play some tennis on the courts or attend the fun community events!