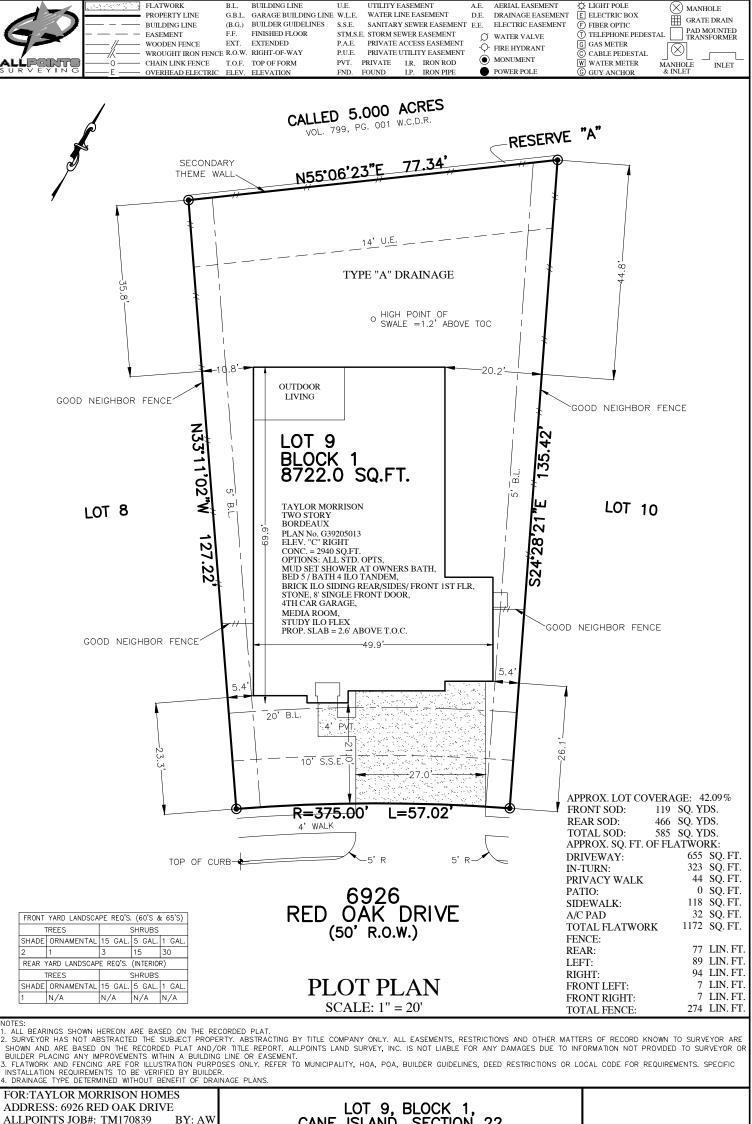

ALLPOINTS JOB#: TM170839 BY: AW GF: SR

JOB:

FLOOD ZONE:X

COMMUNITY PANEL: 48473C0375E

EFFECTIVE DATE: 2/18/2009

LOMR:15-06-1824P DATE:4/22/2016 "THIS INFORMATION IS BASED ON GRAPHIC PLOTTING. WE DO NOT ASSUME RESPONSIBILITY FOR EXACT DETERMINATION"

LOT 9, BLOCK 1, CANE ISLAND, SECTION 22, No. 1709231, OFFICIAL RECORDS WALLER COUNTY, TEXAS INST.

ISSUE DATE: 1/9/2019 ISSUE DATE: 12/10/2018

taylor morrison



(X) MANHOLE

©2019, ALLPOINTS LAND SURVEY, INC All Rights Reserved.

ALLPOINTS LAND SURVEY, INC. - 1515 WITTE ROAD - HOUSTON, TEXAS 77080 - PHONE: 713-468-7707 - T.B.P.L.S. # 10122600