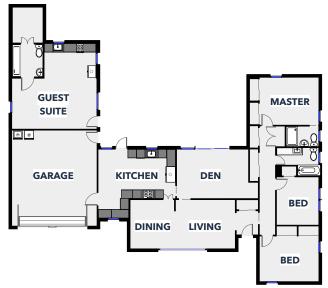

## Features

2,094 SF

| Lot Size    | 10,910 SF                |
|-------------|--------------------------|
| Garage      | 2 Car Attached           |
| Year Built  | 1955                     |
| Heating     | Central Gas              |
| Cooling     | Central Electric         |
| Style       | Traditional/Ranch        |
| Subdivision | Timbergrove Manor        |
| Civic Club  | Voluntary, \$30/YR       |
| Schools     | Sinclair, Black, Waltrip |