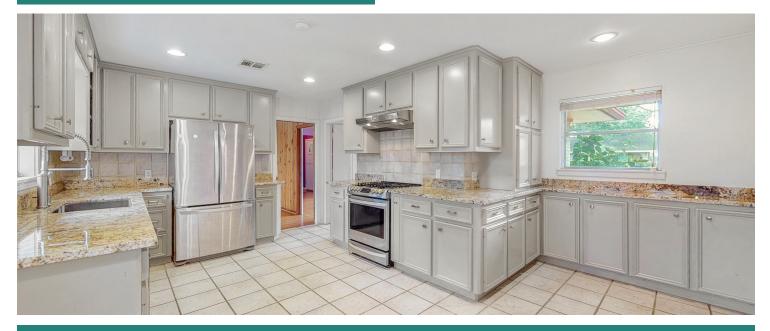

## Features

2,094 SF

| Lot Size    | 10,910 SF                |
|-------------|--------------------------|
| Garage      | 2 Car Attached           |
| Year Built  | 1955                     |
| Heating     | Central Gas              |
| Cooling     | Central Electric         |
| Style       | Traditional/Ranch        |
| Subdivision | Timbergrove Manor        |
| Civic Club  | Voluntary, \$30/YR       |
| Schools     | Sinclair, Black, Waltrip |